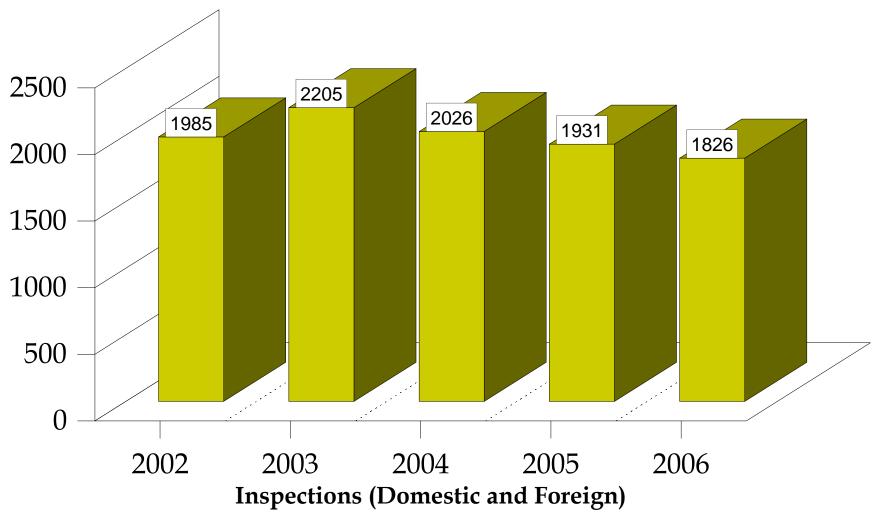

# Surveillance Activity

Center for Biologics Evaluation and Research

Source of data: Program Evaluation Branch, DPEM, Office of Resource Management, HFC-42 Note: Does not include Office of Criminal Investigations data.

## Surveillance Activity