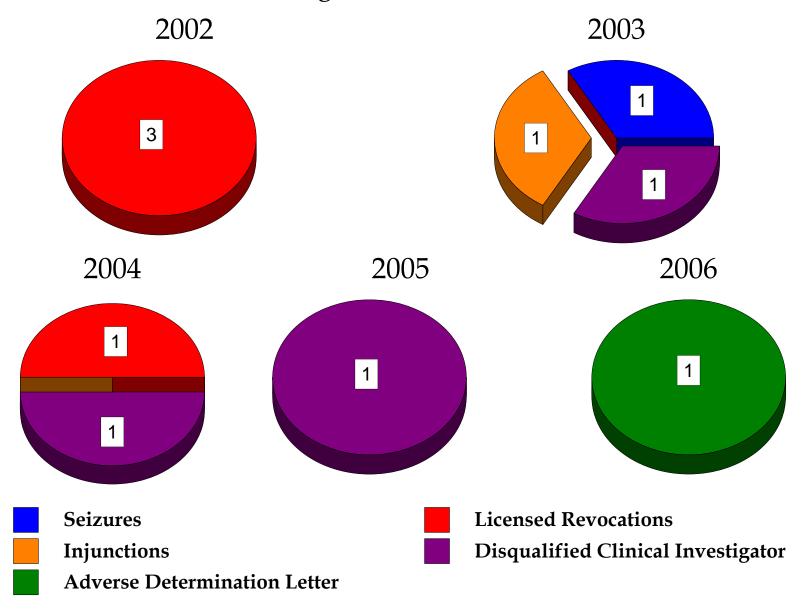

## Center for Biologics Evaluation and Research

Source

Note: Does not include Office of Criminal Investigations data. \* Some Injunctions have more than one charge.