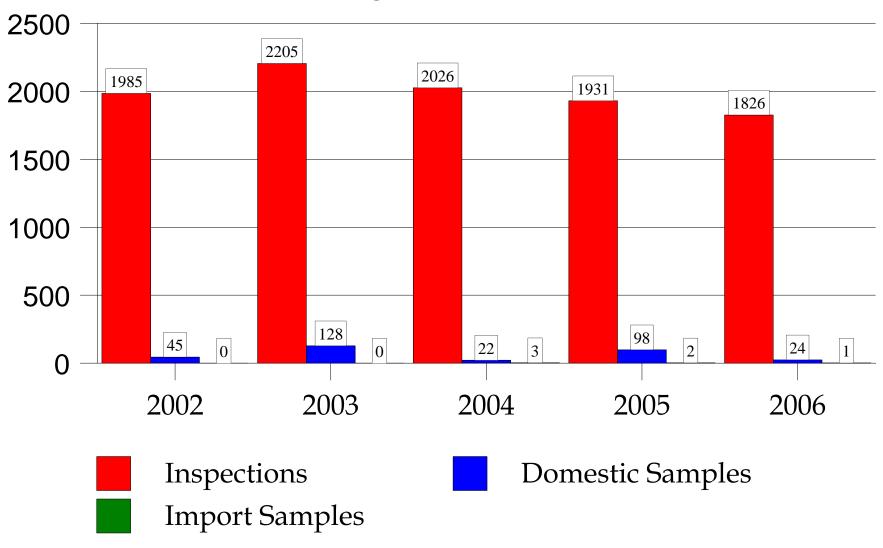

#### Center for Biologics Evaluation and Research

Source of data: Program Evaluation Branch, DPEM, Office of Resource Management, HFC-42 Note: Does not include Office of Criminal Investigations data.