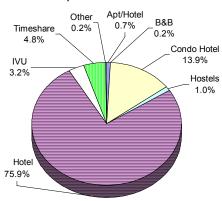

Properties

#### 73,220 Units





Hotels comprised only 7.4 percent of the State's properties, but accounted for 58.2 percent of the State's total visitor units. Condominium hotels represented the second largest percentage in terms of number of units (20.3 percent). Timeshare units accounted for 10.9 percent of the State's total visitor units. Individual vacation units made up the largest share (64.8 percent) of the State's total properties but only 7.9 percent of its total units since many IVU properties include only one visitor unit. 9.9 percent of the State's total properties, but just .9 percent of the total units were bed & breakfasts.

FIGURE 3: INVENTORY BY TYPE - O'AHU



# Timeshare 1.3% Apt/Hotel 4.0% B&B 11.7% Condo Hotel 14.3% Hostels 4.5% Apt/Hotel 27.4%

#### 33,588 Units



O'ahu's 61 hotel properties accounted for 75.9 percent (25,498 units) of the island's total visitor units. The island's 32 condominium hotels included 4,683 units. O'ahu's 69 IVUs accounted for the largest number of properties, but only 3.2 percent of the island's total visitor units. Timeshare units represent 4.8 percent (1,627 units) of the island's total visitor unit inventory. Hostels represented 10 properties and 343 units. There were 26 bed & breakfast properties with a total of 53 units.

FIGURE 4: INVENTORY BY TYPE - HAWAI'I (BIG ISLAND)







Hotels comprised only 9.3 percent or 27 properties on the Big Island but accounted for the majority (6,601 units) of the island's visitor unit inventory. Timeshare units represent 12.8 percent (1,412 units) of the island's total visitor un