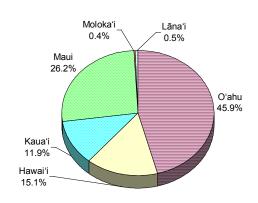

Just under half (45.9 percent) of the statewide visitor units in 2007 were located on Oʻahu. The island of Maui continued to have the second largest share of visitor units, followed by Big Island and Kauaʻi (Figure 1). Hotels continued to comprise the majority (58.2 percent) of visitor units statewide. Condominium hotel properties accounted for the second largest share of visitor units at 20.3 percent. Timeshare units accounted for 10.9 percent of the total visitor units followed by individual vacation unit properties with 7.9 percent. Bed & breakfasts, apartment hotels, and hostels each comprised less than one percent of the total visitor units (Figure 2).