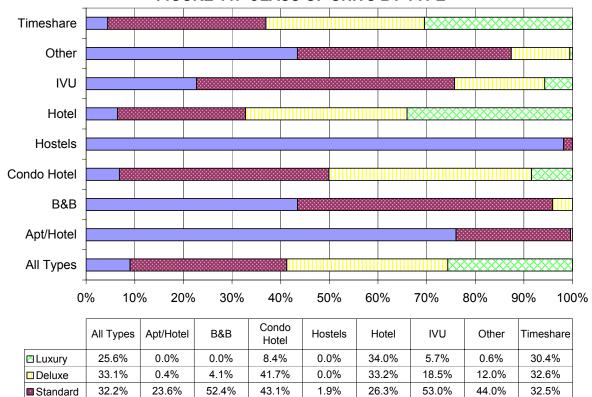

67,597 units were reported by class (Figures 9 through 12 and Tables 6 and 7). Visitor units categorized as "Deluxe" (\$251 to \$500 per night) comprised the largest percentage of the total units statewide in 2007. The second largest group of units were those classified as "Standard" (\$101 to \$250 per night), followed by those in the "Luxury" (over \$500 per night) and "Budget" (\$100 or less per night) categories.

By island, 69.6 percent of O'ahu visitor units were classified as "Standard" or "Deluxe." Similarly, the majority of the visitor units on Kaua'i, Hawai'i and Maui were also in the "Standard" or "Deluxe" price range. In contrast, most of the visitor units on Lāna'i (95.5 percent) were in the higher-priced "Deluxe" and "Luxury" classes.

43.1 percent of the condo hotel properties categorized their units as "Standard." Among hotels, 33.2 percent of the units were classified as "Deluxe" and 26.3 percent were "Standard" units. Hotels and timeshare had the largest percentage share of "Luxury" units with 34 percent and 30.4 percent, respectively.