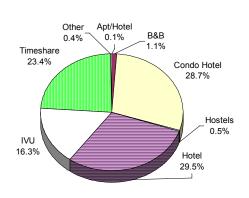

Just under half (45.9 percent) of the statewide visitor units in 2007 were located on Oʻahu. The island of Maui continued to have the second largest share of visitor units, followed by Big Island and Kauaʻi (Figure 1). Hotels continued to comprise the majority (58.2 percent) of visitor units statewide. Condominium hotel properties accounted for the second largest share of visitor units at 20.3 percent. Timeshare units accounted for 10.9 percent of the total visitor units followed by individual vacation unit properties with 7.9 percent. Bed & breakfasts, apartment hotels, and hostels each comprised less than one percent of the total visitor units (Figure 2).