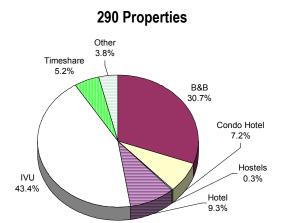

#### **OVERVIEW**

Total statewide visitor plant inventory in 2007 increased by 1.3 percent from the previous year to 73,220 visitor units (Table 1). Nearly all counties reported increases in visitor supply due, in part, to the discovery via Internet research of visitor units which were not included in previous surveys. Oʻahu (City and County of Honolulu) reported a slight decrease of .1 percent to 33,588, due largely to Waikīkī units undergoing renovation being removed from the visitor supply. The County of Kauaʻi had the largest percentage increase of 5.2 percent to 8,692 units, with individual vacation units (IVU) increasing by 820 units. County of Maui visitor supply increased by 1.6 percent to 19,879, driven, in part, by new timeshare units coming on line in Kāʻanapali. The County of Hawaiʻi (Big Island) reported an increase of 2.1 percent to 11,061 visitor units.