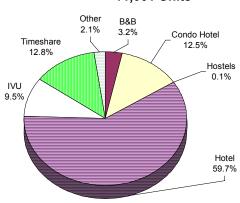

#### **OVERVIEW**

Total statewide visitor plant inventory in 2007 increased by 1.3 percent from the previous year to 73,220 visitor units (Table 1). Nearly all counties reported increases in visitor supply due, in part, to the discovery via Internet research of visitor units which were not included in previous surveys. Oʻahu (City and County of Honolulu) reported a slight decrease of .1 percent to 33,588, due largely to Waikīkī units undergoing renovation being removed from the visitor supply. The County of Kauaʻi had the largest percentage increase of 5.2 percent to 8,692 units, with individual vacation units (IVU) increasing by 820 units. County of Maui visitor supply increased by 1.6 percent to 19,879, driven, in part, by new timeshare units coming on line in Kāʻanapali. The County of Hawaiʻi (Big Island) reported an increase of 2.1 percent to 11,061 visitor units.