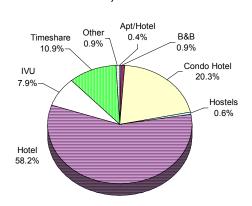

Just under half (45.9 percent) of the statewide visitor units in 2007 were located on Oʻahu. The island of Maui continued to have the second largest share of visitor units, followed by Big Island and Kauaʻi (Figure 1). Hotels continued to comprise the majority (58.2 percent) of visitor units statewide. Condominium hotel properties accounted for the second largest share of visitor units at 20.3 percent. Timeshare units accounted for 10.9 percent of the total visitor units followed by individual vacation unit properties with 7.9 percent. Bed & breakfasts, apartment hotels, and hostels each comprised less than one percent of the total visitor units (Figure 2).