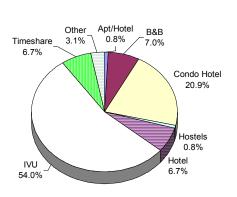

Just under half (45.9 percent) of the statewide visitor units in 2007 were located on Oʻahu. The island of Maui continued to have the second largest share of visitor units, followed by Big Island and Kauaʻi (Figure 1). Hotels continued to comprise the majority (58.2 percent) of visitor units statewide. Condominium hotel properties accounted for the second largest share of visitor units at 20.3 percent. Timeshare units accounted for 10.9 percent of the total visitor units followed by individual vacation unit properties with 7.9 percent. Bed & breakfasts, apartment hotels, and hostels each comprised less than one percent of the total visitor units (Figure 2).