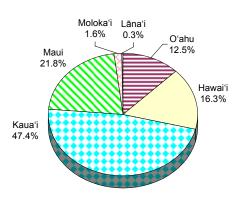

Just under half (45.9 percent) of the statewide visitor units in 2007 were located on Oʻahu. The island of Maui continued to have the second largest share of visitor units, followed by Big Island and Kauaʻi (Figure 1). Hotels continued to comprise the majority (58.2 percent) of visitor units statewide. Condominium hotel properties accounted for the second largest share of visitor units at 20.3 percent. Timeshare units accounted for 10.9 percent of the total visitor units followed by individual vacation unit properties with 7.9 percent. Bed & breakfasts, apartment hotels, and hostels each comprised less than one percent of the total visitor units (Figure 2).