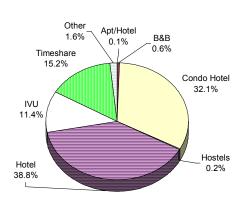

Just under half (45.9 percent) of the statewide visitor units in 2007 were located on Oʻahu. The island of Maui continued to have the second largest share of visitor units, followed by Big Island and Kauaʻi (Figure 1). Hotels continued to comprise the majority (58.2 percent) of visitor units statewide. Condominium hotel properties accounted for the second largest share of visitor units at 20.3 percent. Timeshare units accounted for 10.9 percent of the total visitor units followed by individual vacation unit properties with 7.9 percent. Bed & breakfasts, apartment hotels, and hostels each comprised less than one percent of the total visitor units (Figure 2).