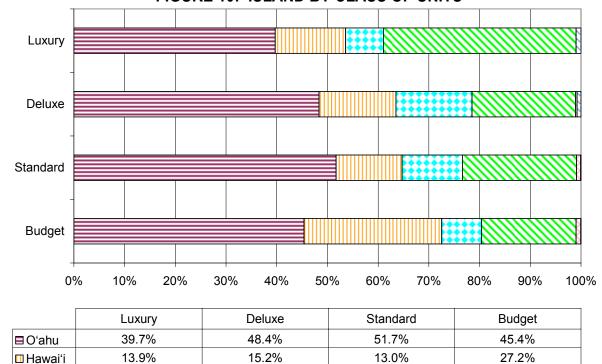

43.1 percent of the condo hotel properties categorized their units as "Standard." Among hotels, 33.2 percent of the units were classified as "Deluxe" and 26.3 percent were "Standard" units. Hotels and timeshare had the largest percentage share of "Luxury" units with 34 percent and 30.4 percent, respectively.