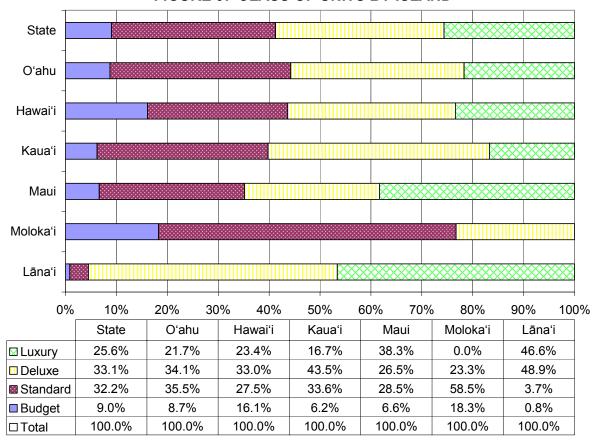

67,597 units were reported by class (Figures 9 through 12 and Tables 6 and 7). Visitor units categorized as "Deluxe" (\$251 to \$500 per night) comprised the largest percentage of the total units statewide in 2007. The second largest group of units were those classified as "Standard" (\$101 to \$250 per night), followed by those in the "Luxury" (over \$500 per night) and "Budget" (\$100 or less per night) categories.

By island, 69.6 percent of O'ahu visitor units were classified as "Standard" or "Deluxe." Similarly, the majority of the visitor units on Kaua'i, Hawai'i and Maui were also in the "Standard" or "Deluxe" price range. In contrast, most of the visitor units on Lāna'i (95.5 percent) were in the higher-priced "Deluxe" and "Luxury" classes.

43.1 percent of the condo hotel properties categorized their units as "Standard." Among hotels, 33.2 percent of the units were classified as "Deluxe" and 26.3 percent were "Standard" units. Hotels and timeshare had the largest percentage share of "Luxury" units with 34 percent and 30.4 percent, respectively.