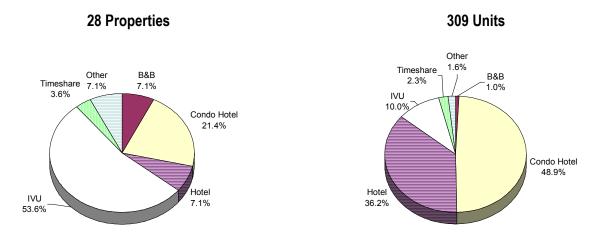

Just under half (45.9 percent) of the statewide visitor units in 2007 were located on Oʻahu. The island of Maui continued to have the second largest share of visitor units, followed by Big Island and Kauaʻi (Figure 1). Hotels continued to comprise the majority (58.2 percent) of visitor units statewide. Condominium hotel properties accounted for the second largest share of visitor units at 20.3 percent. Timeshare units accounted for 10.9 percent of the total visitor units followed by individual vacation unit properties with 7.9 percent. Bed & breakfasts, apartment hotels, and hostels each comprised less than one percent of the total visitor units (Figure 2).

The total inventory of hotel rooms statewide was basically static as renovated properties reentered the market and other properties initiated renovation programs during the survey period. The number of visitor units in condominium hotel (condo hotel) properties decreased by 14.8 percent, partially due to reclassification of units to IVUs for the 2007 survey. Timeshare units increased by 21.3 percent statewide, with all markets experiencing growth (Table 3).