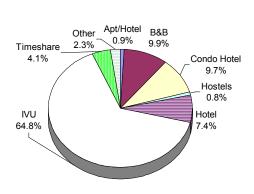

Just under half (45.9 percent) of the statewide visitor units in 2007 were located on Oʻahu. The island of Maui continued to have the second largest share of visitor units, followed by Big Island and Kauaʻi (Figure 1). Hotels continued to comprise the majority (58.2 percent) of visitor units statewide. Condominium hotel properties accounted for the second largest share of visitor units at 20.3 percent. Timeshare units accounted for 10.9 percent of the total visitor units followed by individual vacation unit properties with 7.9 percent. Bed & breakfasts, apartment hotels, and hostels each comprised less than one percent of the total visitor units (Figure 2).