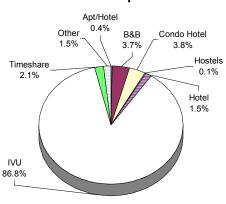

Just under half (45.9 percent) of the statewide visitor units in 2007 were located on Oʻahu. The island of Maui continued to have the second largest share of visitor units, followed by Big Island and Kauaʻi (Figure 1). Hotels continued to comprise the majority (58.2 percent) of visitor units statewide. Condominium hotel properties accounted for the second largest share of visitor units at 20.3 percent. Timeshare units accounted for 10.9 percent of the total visitor units followed by individual vacation unit properties with 7.9 percent. Bed & breakfasts, apartment hotels, and hostels each comprised less than one percent of the total visitor units (Figure 2).