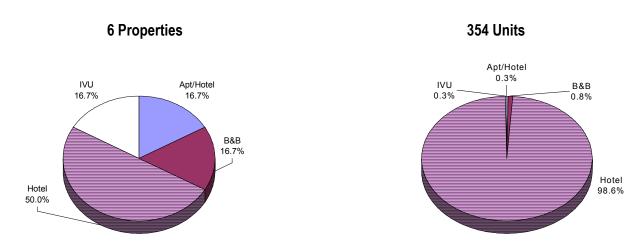

Just under half (45.9 percent) of the statewide visitor units in 2007 were located on Oʻahu. The island of Maui continued to have the second largest share of visitor units, followed by Big Island and Kauaʻi (Figure 1). Hotels continued to comprise the majority (58.2 percent) of visitor units statewide. Condominium hotel properties accounted for the second largest share of visitor units at 20.3 percent. Timeshare units accounted for 10.9 percent of the total visitor units followed by individual vacation unit properties with 7.9 percent. Bed & breakfasts, apartment hotels, and hostels each comprised less than one percent of the total visitor units (Figure 2).