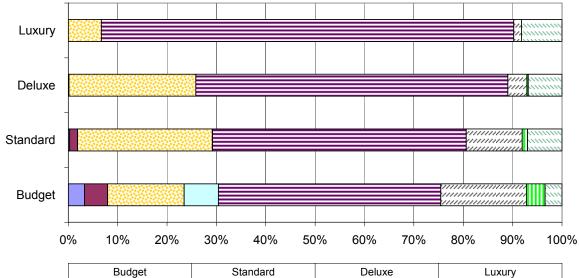

67,597 units were reported by class (Figures 9 through 12 and Tables 6 and 7). Visitor units categorized as "Deluxe" (\$251 to \$500 per night) comprised the largest percentage of the total units statewide in 2007. The second largest group of units were those classified as "Standard" (\$101 to \$250 per night), followed by those in the "Luxury" (over \$500 per night) and "Budget" (\$100 or less per night) categories.

By island, 69.6 percent of O'ahu visitor units were classified as "Standard" or "Deluxe." Similarly, the majority of the visitor units on Kaua'i, Hawai'i and Maui were also in the "Standard" or "Deluxe" price range. In contrast, most of the visitor units on Lāna'i (95.5 percent) were in the higher-priced "Deluxe" and "Luxury" classes.

43.1 percent of the condo hotel properties categorized their units as "Standard." Among hotels, 33.2 percent of the units were classified as "Deluxe" and 26.3 percent were "Standard" units. Hotels and timeshare had the largest percentage share of "Luxury" units with 34 percent and 30.4 percent, respectively.