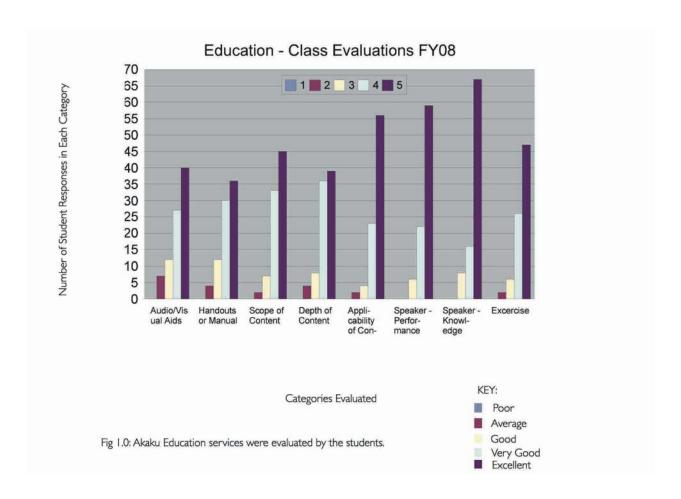

| Maui (traditional classes)<br><sup>Class Name</sup> | FY08<br>Number of<br>Sessions<br>offered | Total number of<br>Students Enrolled | Total number of<br>Students completing<br>the Class | Percentage of Students Completing the Class |
|-----------------------------------------------------|------------------------------------------|--------------------------------------|-----------------------------------------------------|---------------------------------------------|
| Orientation/Intro to TV                             | 16                                       | 144                                  | 144                                                 | 100%                                        |
| Field Certification                                 | 18                                       | 71                                   | 70                                                  | 99%                                         |
| Field Equivalency                                   | 0                                        | 0                                    | 0                                                   | N/A                                         |
| Studio Certification/Re-certification               | 10                                       | 49                                   | 49                                                  | 100%                                        |
| Post Certification (iMovie)                         | 1                                        | 6                                    | 6                                                   | 100%                                        |
| **Post Certification (Final Cut Pro)                | 17                                       | 75                                   | 74                                                  | 99%                                         |
| Post Equivalency (private tutoring)                 | 2                                        | 2                                    | 2                                                   | 100%                                        |
| Youth Field & Post                                  | 6                                        | 43                                   | 43                                                  | 100%                                        |
| Totals                                              | 69                                       | 390                                  | 388                                                 | 100%                                        |