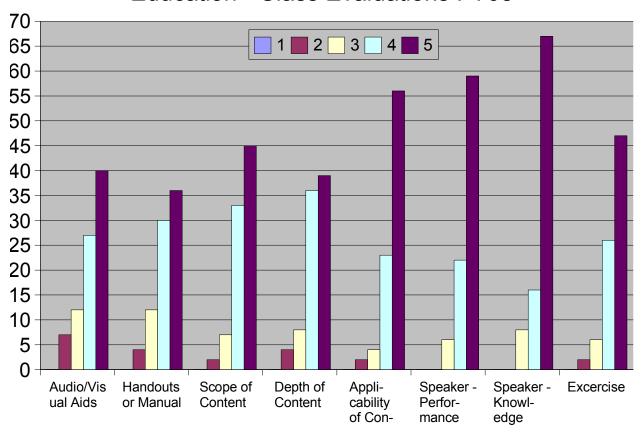

| Maui (traditional classes)<br><sup>Class Name</sup> | FY08<br>Number of<br>Sessions<br>offered | Total number of<br>Students Enrolled | Total number of<br>Students completing<br>the Class | Percentage of Students Completing the Class |
|-----------------------------------------------------|------------------------------------------|--------------------------------------|-----------------------------------------------------|---------------------------------------------|
| Orientation/Intro to TV                             | 16                                       | 144                                  | 144                                                 | 100%                                        |
| Field Certification                                 | 18                                       | 71                                   | 70                                                  | 99%                                         |
| Field Equivalency                                   | 0                                        | 0                                    | 0                                                   | N/A                                         |
| Studio Certification/Re-certification               | 10                                       | 49                                   | 49                                                  | 100%                                        |
| Post Certification (iMovie)                         | 1                                        | 6                                    | 6                                                   | 100%                                        |
| **Post Certification (Final Cut Pro)                | 17                                       | 75                                   | 74                                                  | 99%                                         |
| Post Equivalency (private tutoring)                 | 2                                        | 2                                    | 2                                                   | 100%                                        |
| Youth Field & Post                                  | 6                                        | 43                                   | 43                                                  | 100%                                        |
| Totals                                              | 69                                       | 390                                  | 388                                                 | 100%                                        |