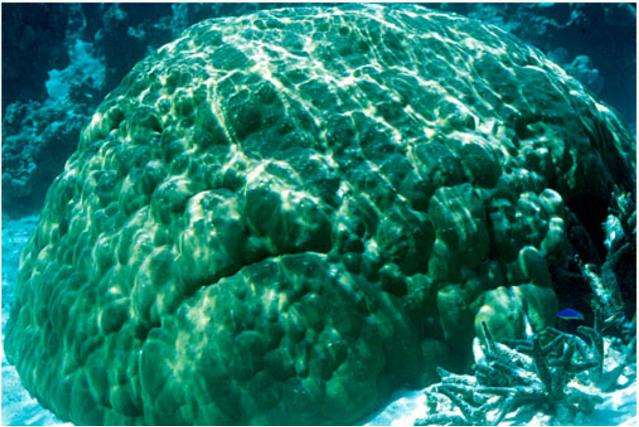

Stony corals, Family: Poritidae

Porites lobata. . .lobe coral

NPS photo - Daniel Barshis . Identified by Charles Birkeland

Stony corals, Family: Poritidae

Porites lobata. . .lobe coral

NPS photo - Larry Basch

Stony corals, Family: Poritidae

Porites lobata. . .lobe coral

NPS photo - Larry Basch

Stony corals, Family: Poritidae

Porites lobata. . .lobe coral

NPS photo -Jim Maragos

Stony corals, Family: Poritidae

Porites lutea