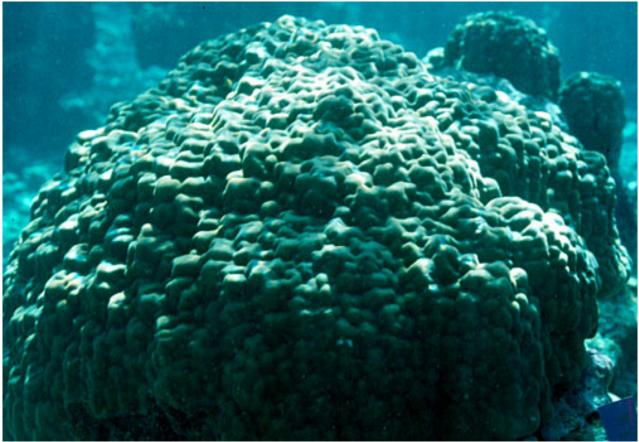

Stony corals, Family: Poritidae

Porites lobata. . .lobe coral

NPS photo - Daniel Barshis . Identified by Charles Birkeland

Stony corals, Family: Poritidae

Porites lobata. . .lobe coral

NPS photo - Larry Basch

Stony corals, Family: Poritidae

Porites lobata. . .lobe coral

NPS photo - Larry Basch

Stony corals, Family: Poritidae

Porites lobata. . .lobe coral

NPS photo -Jim Maragos

Stony corals, Family: Poritidae

Porites lutea