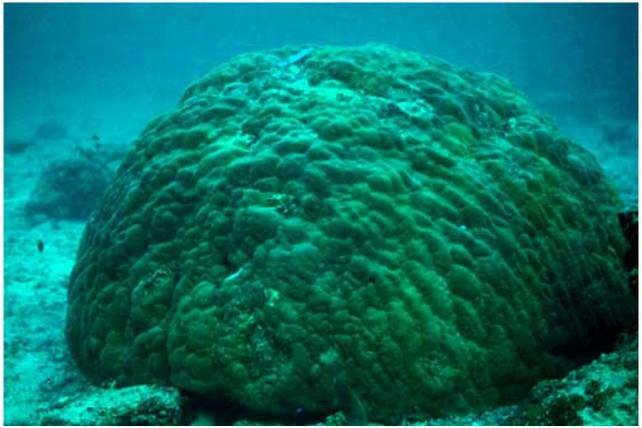

Stony corals, Family: Poritidae

Porites lobata. . .lobe coral

NPS photo - Daniel Barshis . Identified by Charles Birkeland

Stony corals, Family: Poritidae

Porites lobata. . .lobe coral

NPS photo - Larry Basch

Stony corals, Family: Poritidae

Porites lobata. . .lobe coral

NPS photo - Larry Basch

Stony corals, Family: Poritidae

Porites lobata. . .lobe coral

NPS photo -Jim Maragos

Stony corals, Family: Poritidae

Porites lutea