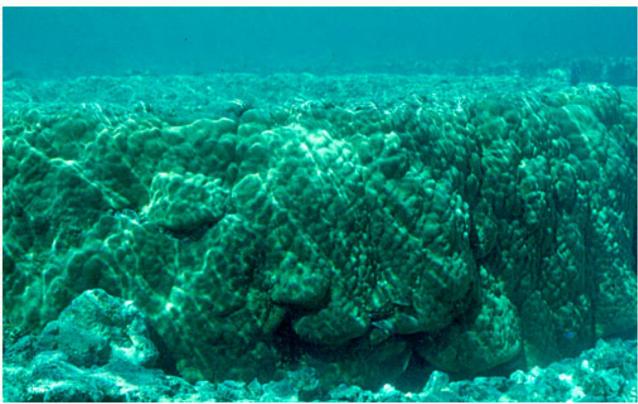

Stony corals, Family: Poritidae

Porites lobata. . .lobe coral

NPS photo - Daniel Barshis . Identified by Charles Birkeland

Stony corals, Family: Poritidae

Porites lobata. . .lobe coral

NPS photo - Larry Basch

Stony corals, Family: Poritidae

Porites lobata. . .lobe coral

NPS photo - Larry Basch

Stony corals, Family: Poritidae

Porites lobata. . .lobe coral

NPS photo -Jim Maragos

Stony corals, Family: Poritidae

Porites lutea