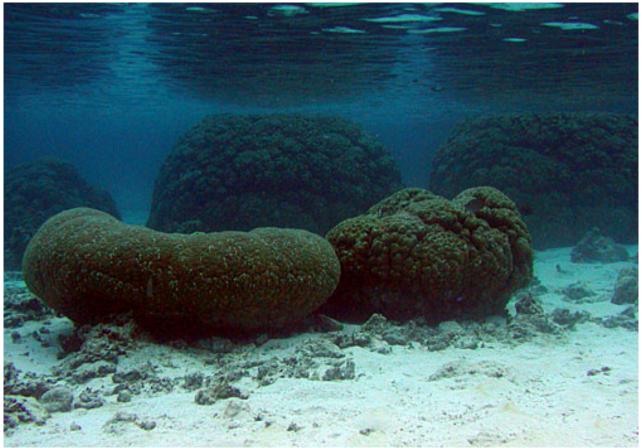

Stony corals, Family: Poritidae

Porites lobata. . .lobe coral

NPS photo - Larry Basch

Stony corals, Family: Poritidae

Porites lobata. . .lobe coral

NPS photo -Jim Maragos

Stony corals, Family: Poritidae

Porites lutea

NPS photo - Daniel Barshis . Identified by Charles Birkeland

Stony corals, Family: Poritidae

Porites lutea

Photo - Jim Maragos

Stony corals, Family: Poritidae

Porites lutea

Photo - Jim Maragos