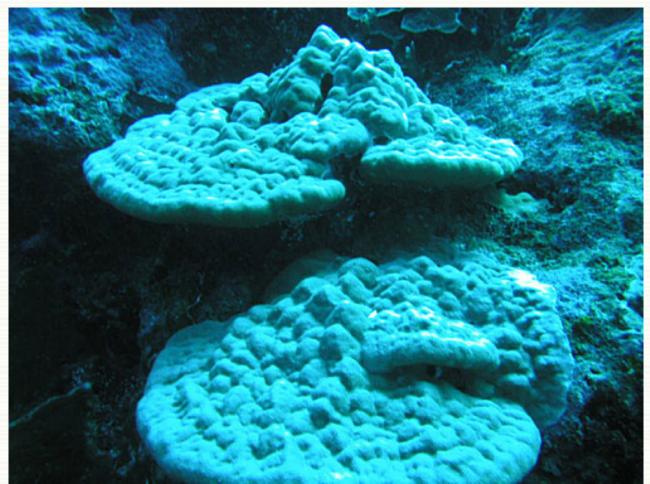

#### Porites lutea

Photo - Jim Maragos

Stony corals, Family: Poritidae

Porites rus

NPS photo - Eva DiDonato . Identified by Charles Birkeland

Stony corals, Family: Poritidae

Porites solida

NPS photo - Daniel Barshis . Identified by Charles Birkeland