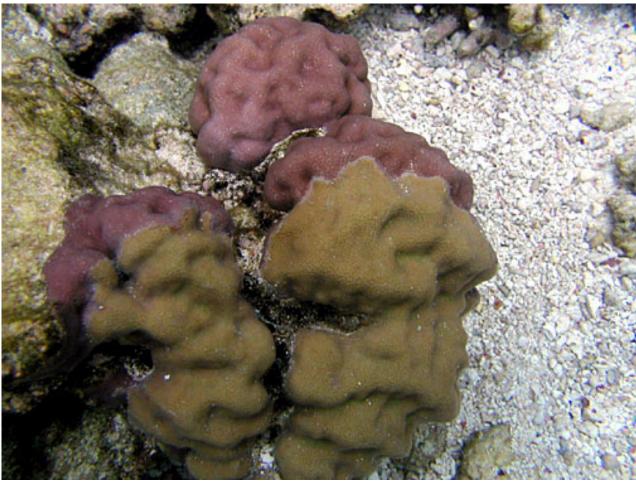

#### Porites lutea

Photo - Jim Maragos

Stony corals, Family: Poritidae

Porites rus

NPS photo - Eva DiDonato . Identified by Charles Birkeland

Stony corals, Family: Poritidae

Porites solida

NPS photo - Daniel Barshis . Identified by Charles Birkeland