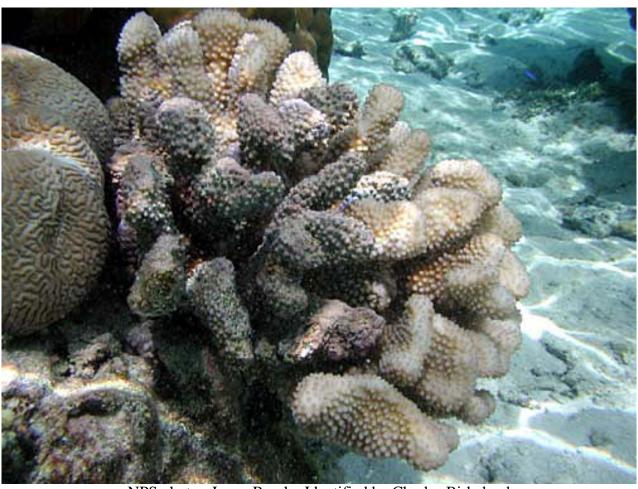

### Stony corals, Family: Pocilliporidae

Pocillopora eydouxi. Antler Coral

NPS photo - Eva DiDonato. Identified by Charles Birkeland

### Stony corals, Family: Pocilliporidae

Pocillopora eydouxi. Antler Coral

NPS photo - Eva DiDonato. Identified by Douglas Fenner

### Stony corals, Family: Pocilliporidae

Pocillopora eydouxi. Antler Coral

NPS photo - Larry Basch . Identified by Charles Birkeland