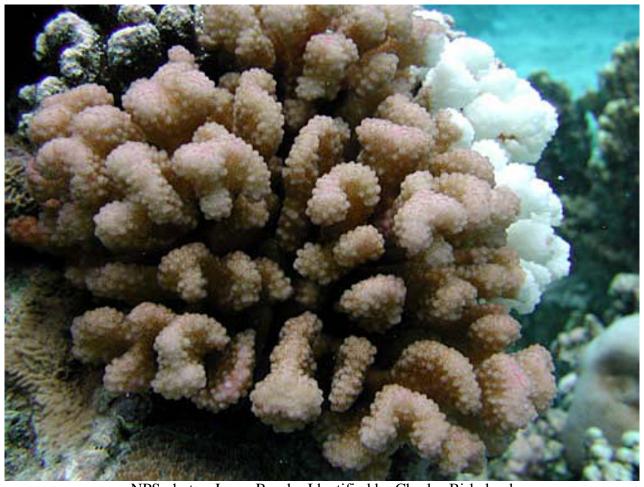

### Stony corals, Family: Pocilliporidae

Pocillopora damicornis. Lace Coral

NPS photo - Eva DiDonato. Identified by Charles Birkeland