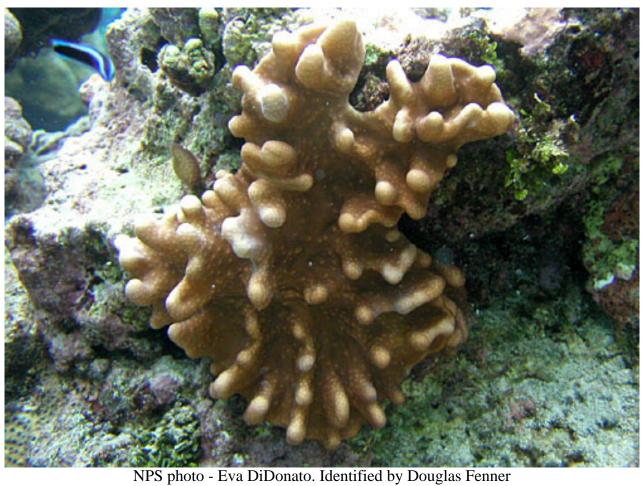

ientific Name | Samoan Name | Common Name   | Photo Photo | TSN | Park Status                        | Abundance | Residency | <u>Nativity</u> |
|-----------------|-------------|---------------|-------------|-----|------------------------------------|-----------|-----------|-----------------|
| Lobophytum sp.  |             | Leather coral |             |     | Present in Park at Ofu             | Common    | Resident  | Native          |
| Sarcophyton sp. |             |               |             |     | Present in Park at<br>Ofu, Olosega | Uncommon  | Resident  | Native          |
| Sinularia sp.   |             | Leather coral |             |     | Present in Park at Ofu             | Uncommon  | Resident  | Native          |

### Soft corals, Family: Alcyoniidae

### Lobophytum sp.



Family: Alcyoniidae. Soft corals

### Sarcophyton sp



NPS photo - Eva DiDonato. Identified by Charles Birkeland

#### **Browse Pictures | List of Species**

Order: Corallimorfaria. Family: Actinodiscidae

Sea Anemones

| Scientific Name | Samoan Name | Common Name  | <b>Photo</b> | <u>TSN</u> | Park Status     | Abundance | Residency | <u>Nativity</u> |
|-----------------|-------------|--------------|--------------|------------|-----------------|-----------|-----------|-----------------|
| Discosoma sp.   |             | Disk Anemone |              |            | Present in Park | Uncommon  | Resident  | Native          |

### Soft corals, Order: Corallimorfaria. Family: Actinodiscidae

Discosoma cf. rhodostoma. Sea Anemone



NPS photo - Eva DiDonato. Identified by Douglas Fenner

###