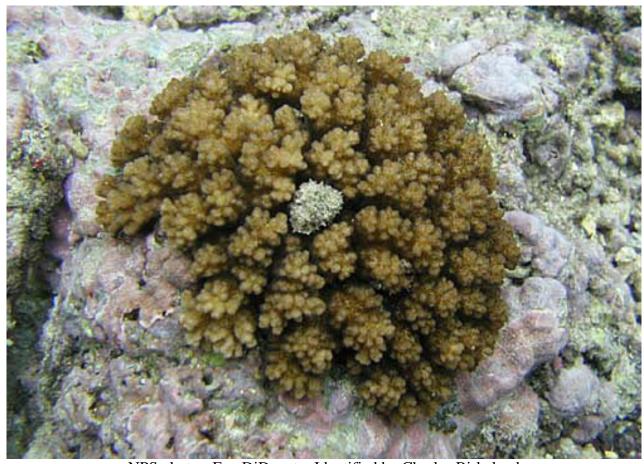

### Stony corals, Family: Pocilliporidae

Pocillopora damicornis. Lace Coral

NPS photo - Eva DiDonato. Identified by Charles Birkeland