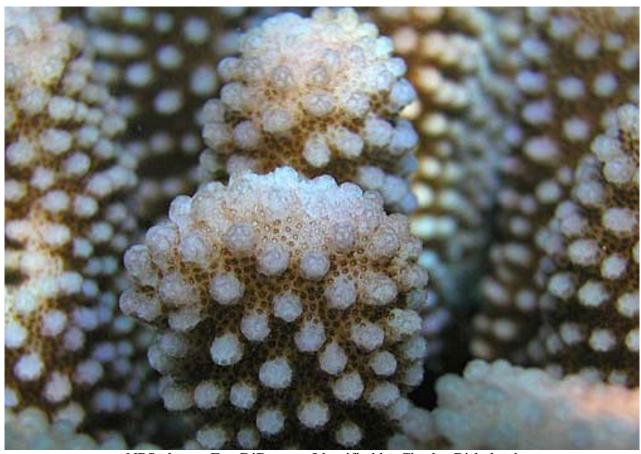

### Pocillopora verrucosa

NPS photo - Eva DiDonato. Identified by Charles Birkeland

### Pocillopora verrucosa

NPS photo - Larry Basch . Identified by Charles Birkeland