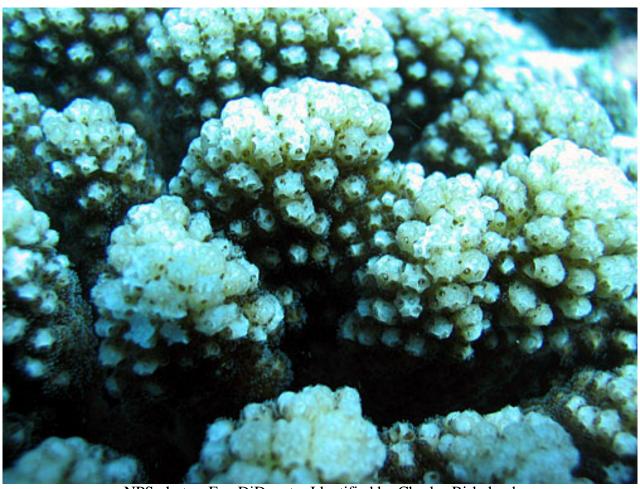

### Stony corals, Family: Pocilliporidae

### Pocillopora meandrina. Cauliflower Coral

NPS photo - Eva DiDonato. Identified by Douglas Fenner