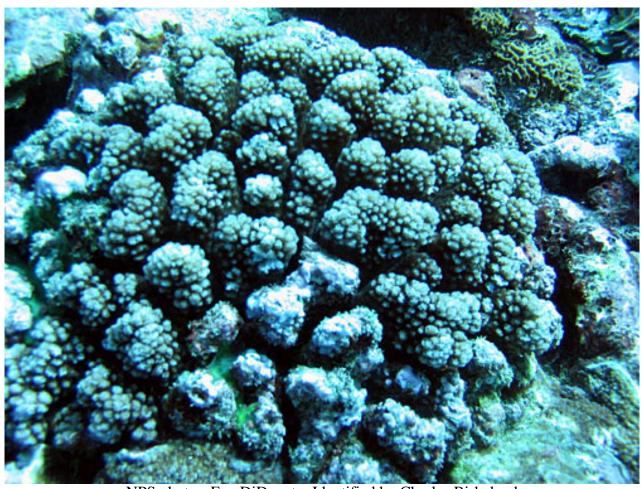

### Stony corals, Family: Pocilliporidae

### Pocillopora verrucosa

NPS photo - Eva DiDonato. Identified by Charles Birkeland

### Pocillopora verrucosa

NPS photo - Larry Basch . Identified by Charles Birkeland