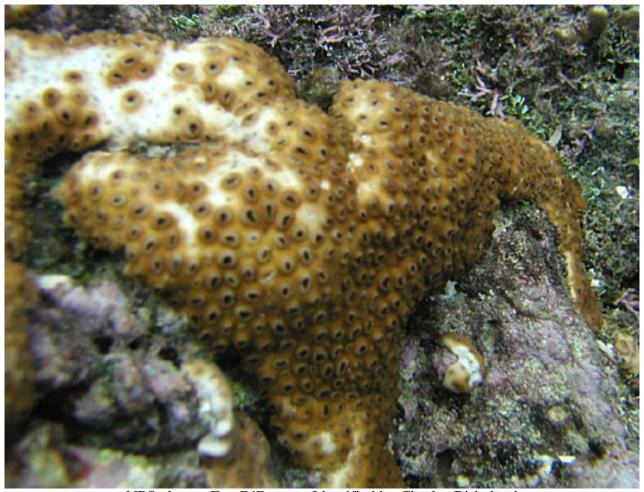

Soft corals, Order: Zoanthinaria. Family: Zoanthidea

Palythoa sp

NPS photo - Eva DiDonato. Identified by Charles Birkeland