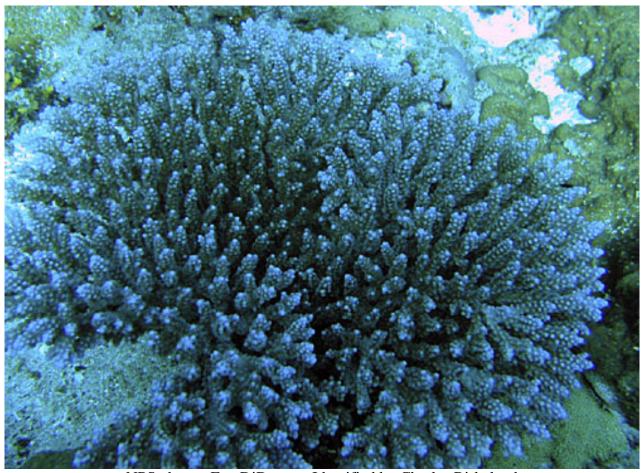

### Stony corals, Family: Acroporidae

NPS photo - Eva DiDonato. Identified by Douglas Fenner