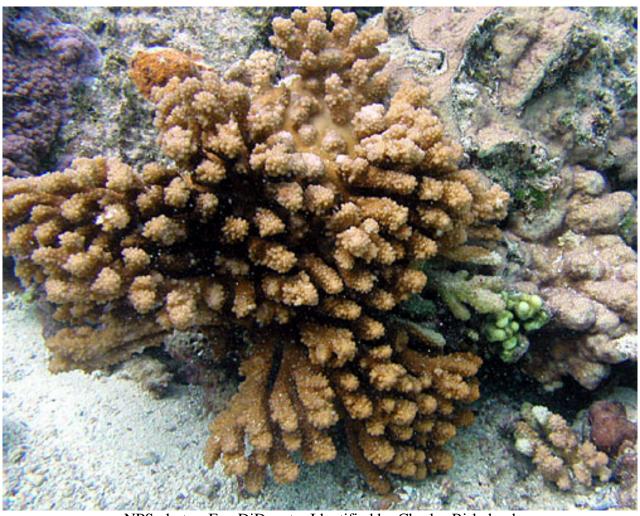

### Stony corals, Family: Acroporidae

### Acropora sp.

NPS photo - Eva DiDonato. Identified by Douglas Fenner