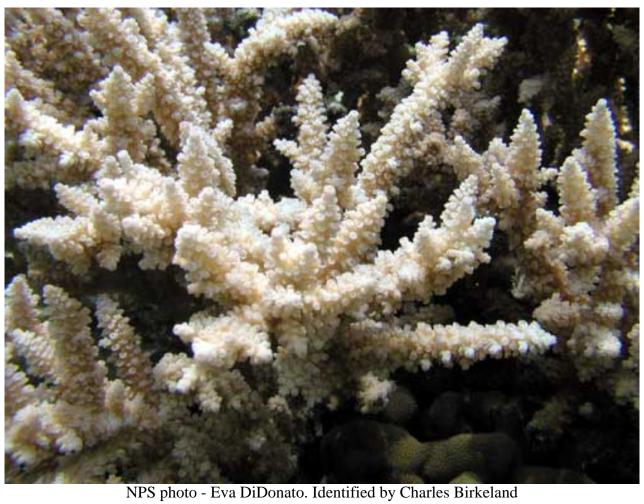

### Stony corals, Family: Acroporidae

#### Acropora craterformis

NPS photo - Larry Basch . Identified by Charles Birkeland