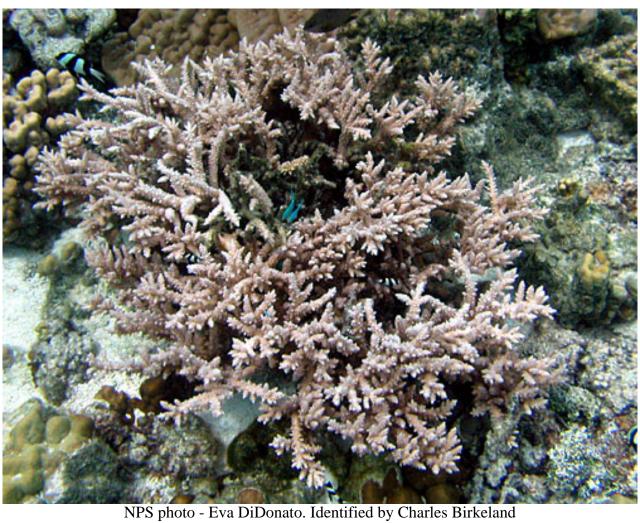

### Stony corals, Family: Acroporidae

#### Acropora craterformis

NPS photo - Eva DiDonato. Identified by Charles Birkeland