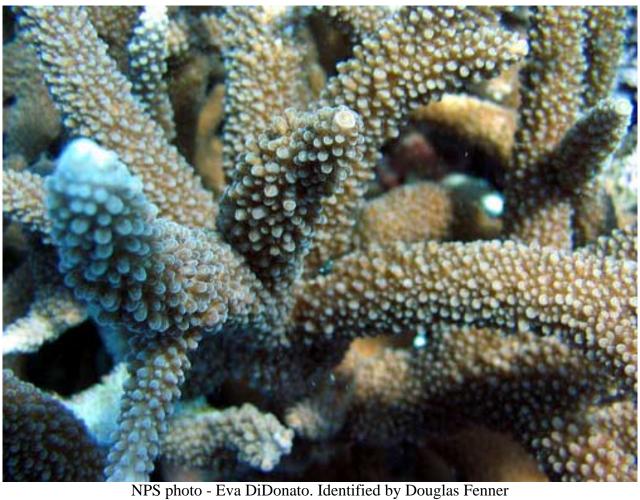

### Stony corals, Family: Acroporidae

### Acropora caniculata

NPS photo - Larry Basch . Identified by Charles Birkeland