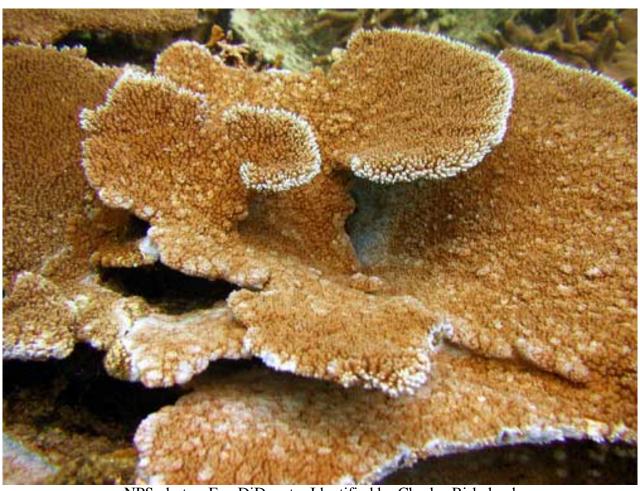

### Stony corals, Family: Acroporidae

#### Acropora cytherea

NPS photo - Eva DiDonato. Identified by Charles Birkeland