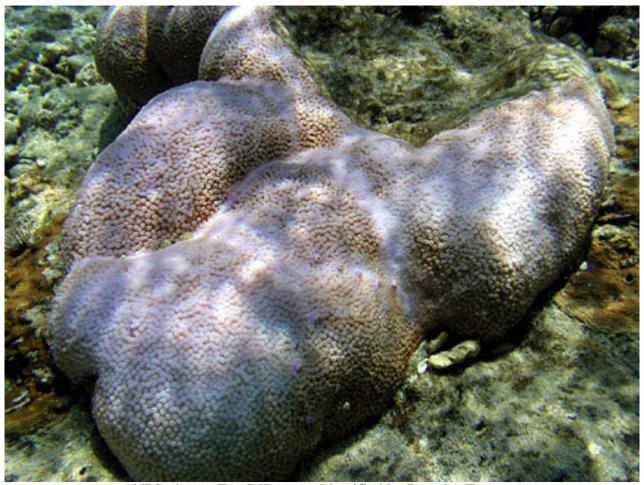

### Stony corals, Family: Acroporidae

### Acropora sp.

NPS photo - Eva DiDonato. Identified by Douglas Fenner