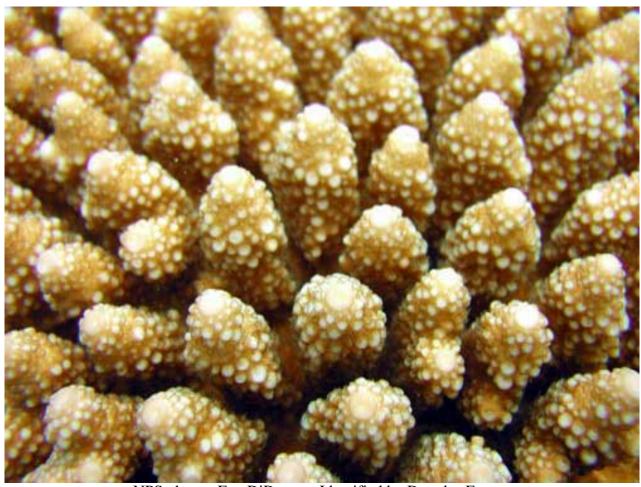

### Stony corals, Family: Acroporidae

### Acropora sp.

NPS photo - Eva DiDonato. Identified by Douglas Fenner