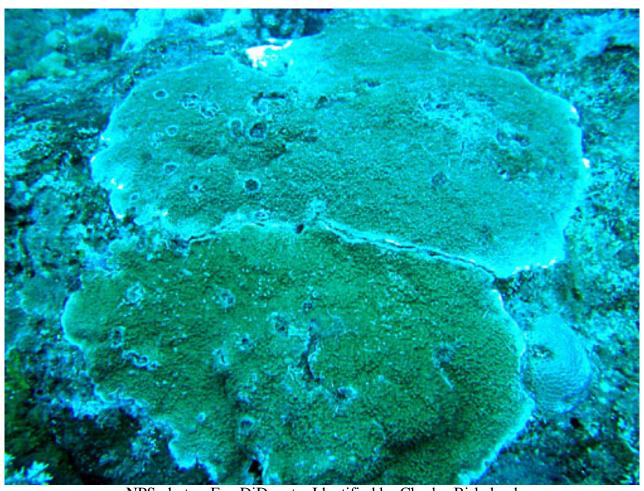

### Stony corals, Family: Acroporidae

#### Acropora cytherea

NPS photo - Eva DiDonato. Identified by Charles Birkeland