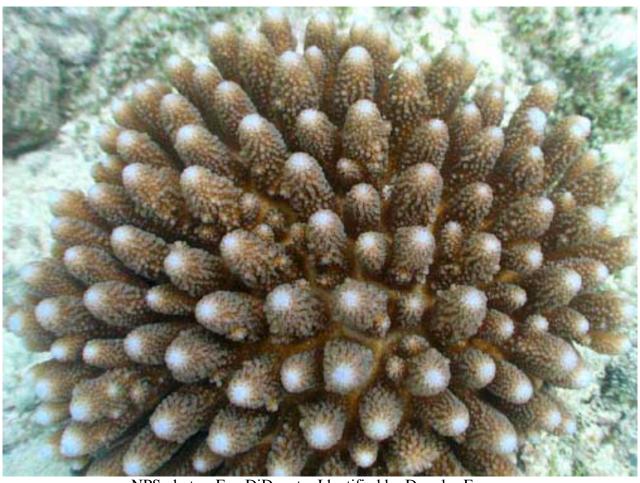

## Stony corals, Family: Acroporidae

#### Acropora tenuis

NPS photo - Eva DiDonato. Identified by Charles Birkeland