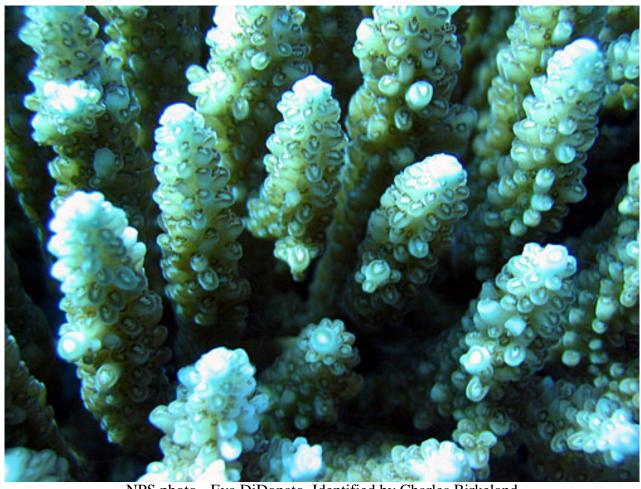

### Stony corals, Family: Acroporidae

#### Acropora digitifera

NPS photo - Larry Basch . Identified by Charles Birkeland