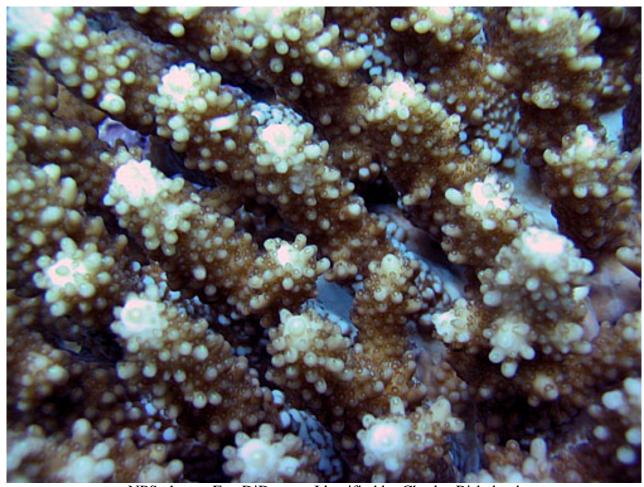

#### Stony corals, Family: Acroporidae

#### Acropora sp.

NPS photo - Eva DiDonato. Identified by Douglas Fenner

Family Name List | Plate | Scientific Name List | English Common Name List | Park Web Page