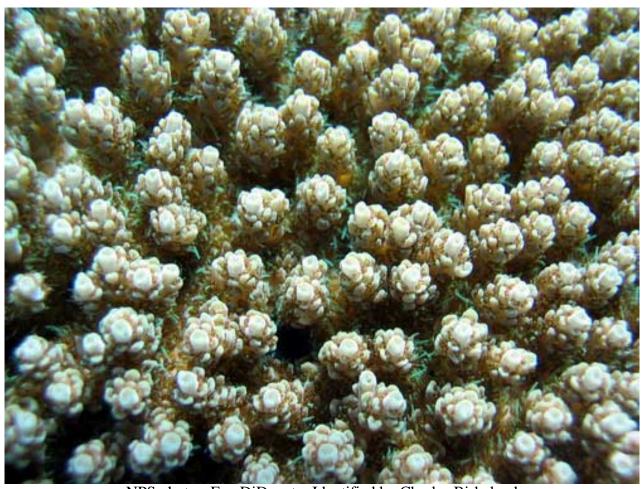

#### Acropora sp.

NPS photo - Eva DiDonato. Identified by Douglas Fenner

Family Name List | Plate | Scientific Name List | English Common Name List | Park Web Page

### Acropora sp.

NPS photo - Eva DiDonato. Identified by Douglas Fenner