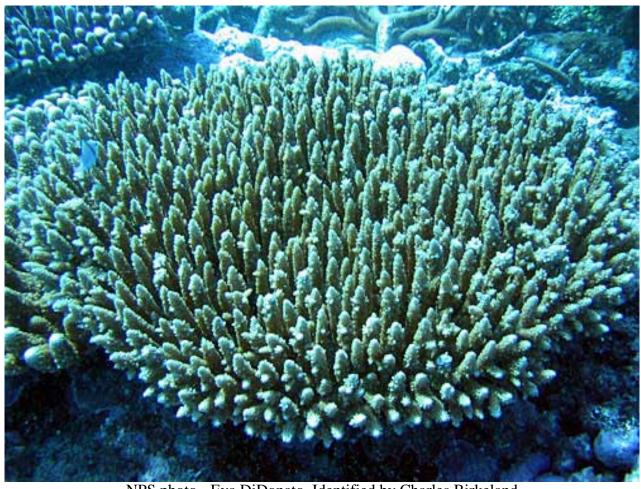

### Stony corals, Family: Acroporidae

#### Acropora cytherea

NPS photo - Eva DiDonato. Identified by Charles Birkeland