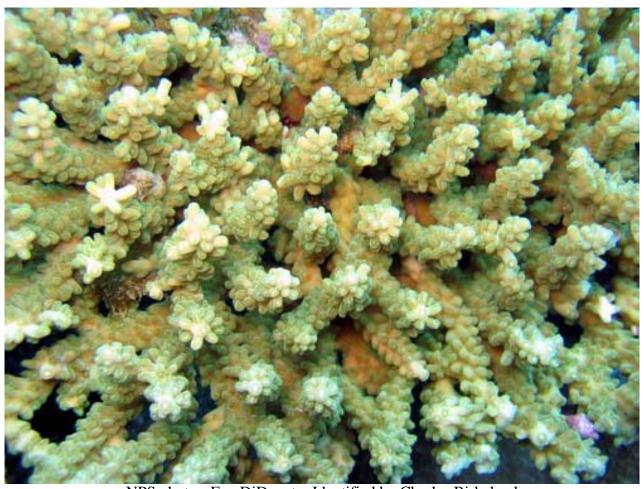

### Stony corals, Family: Acroporidae

### Acropora sp.

NPS photo - Eva DiDonato. Identified by Douglas Fenner