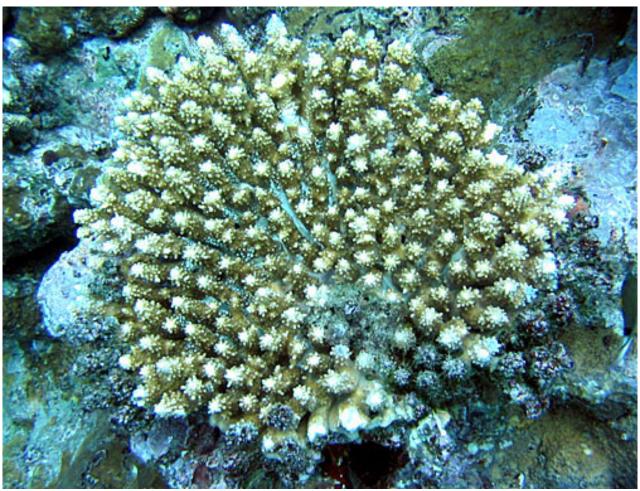

### Stony corals, Family: Acroporidae

NPS photo - Eva DiDonato. Identified by Douglas Fenner