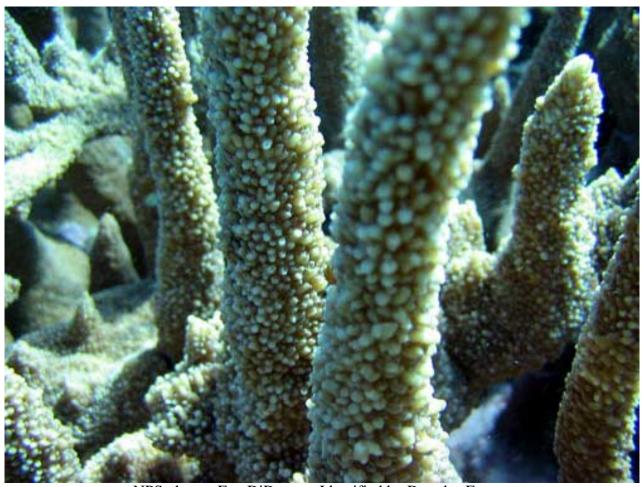

### Stony corals, Family: Acroporidae

#### Acropora cytherea

NPS photo - Eva DiDonato. Identified by Charles Birkeland