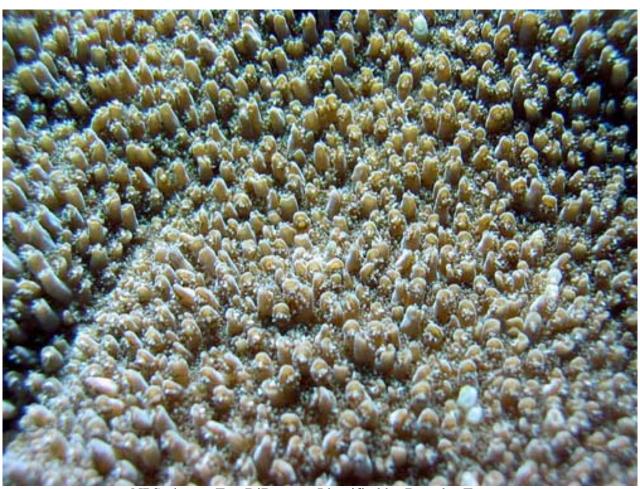

#### Stony corals, Family: Acroporidae

#### Acropora sp.

NPS photo - Eva DiDonato. Identified by Douglas Fenner

Family Name List | Plate | Scientific Name List | English Common Name List | Park Web Page