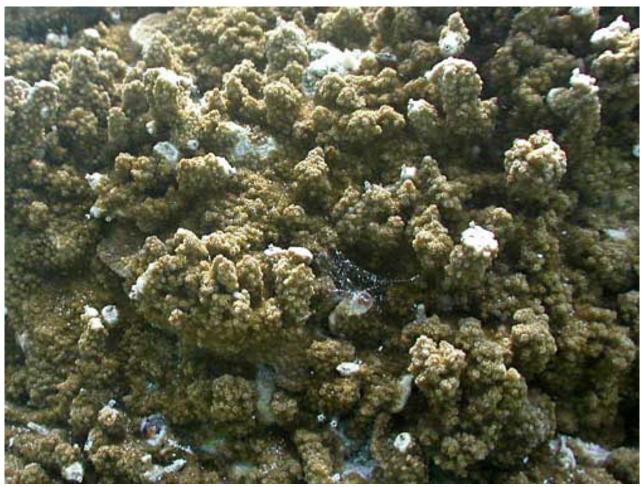

#### Acropora secale

#### Stony corals, Family: Acroporidae

#### Acropora secale

NPS photo - Eva DiDonato. Identified by Charles Birkeland