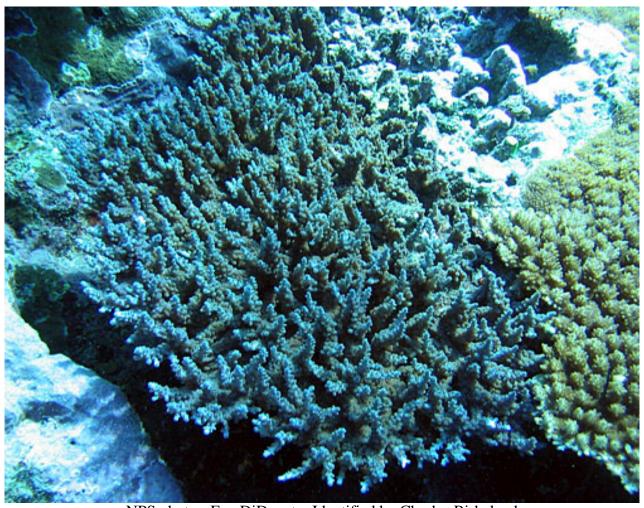

### Stony corals, Family: Acroporidae

#### Acropora divaricata

NPS photo - Eva DiDonato. Identified by Charles Birkeland