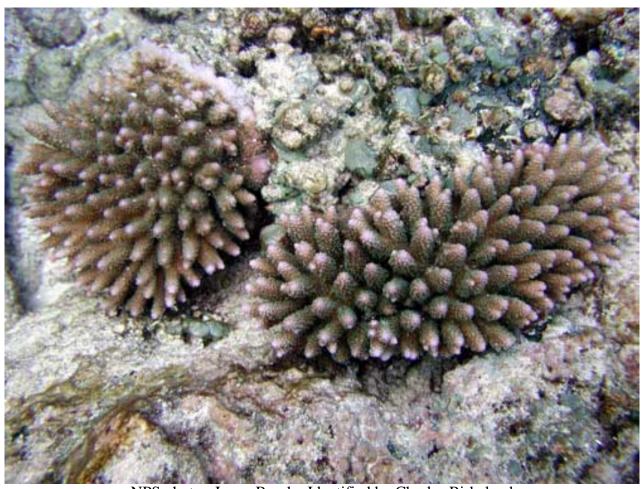

### Acropora caniculata

NPS photo - Larry Basch . Identified by Charles Birkeland