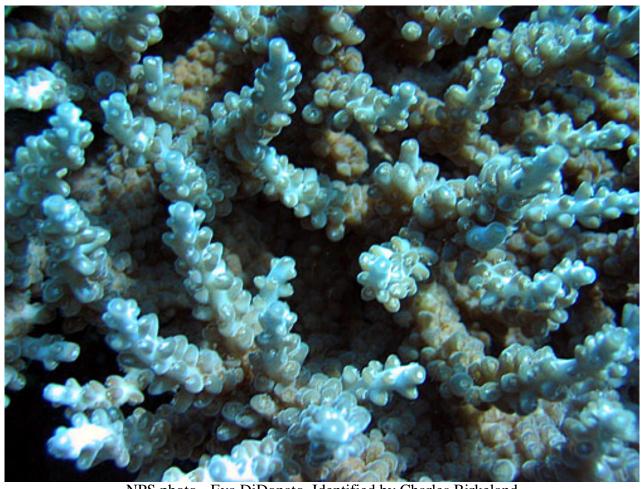

### Stony corals, Family: Acroporidae

NPS photo - Eva DiDonato. Identified by Charles Birkeland

### Stony corals, Family: Acroporidae