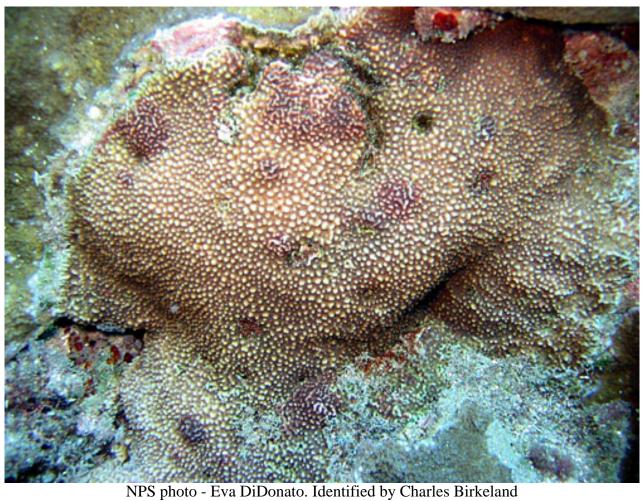

### Stony corals, Family: Acroporidae

### Acropora caniculata

NPS photo - Larry Basch . Identified by Charles Birkeland