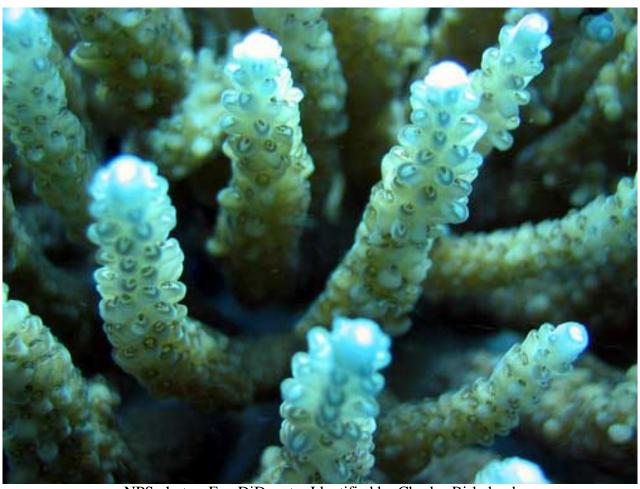

### Stony corals, Family: Acroporidae

### Acropora sp.

NPS photo - Eva DiDonato. Identified by Douglas Fenner