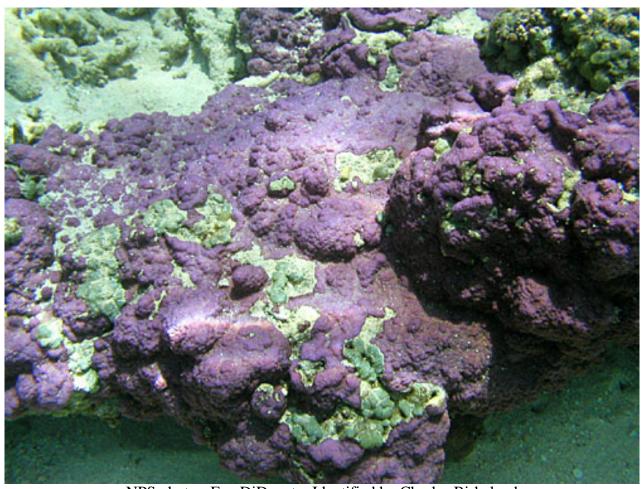

### Stony corals, Family: Acroporidae

NPS photo - Eva DiDonato. Identified by Douglas Fenner