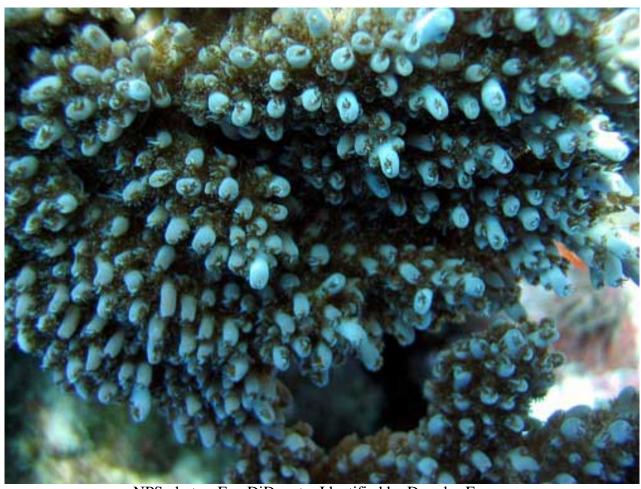

#### Stony corals, Family: Acroporidae

#### Acropora sp.

NPS photo - Eva DiDonato. Identified by Douglas Fenner

Family Name List | Plate | Scientific Name List | English Common Name List | Park Web Page