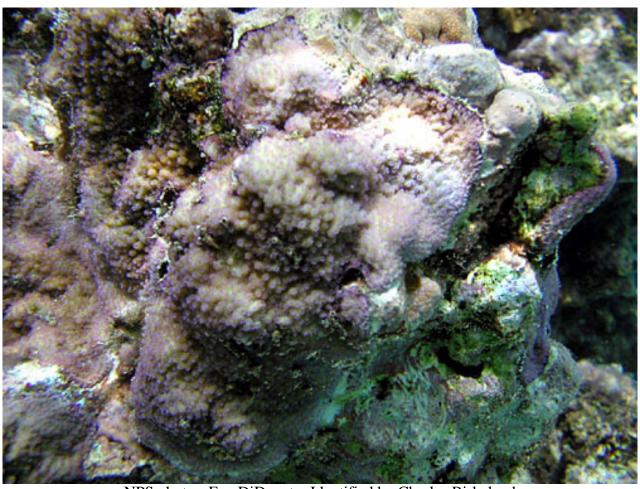

### Stony corals, Family: Acroporidae

#### Acropora craterformis

NPS photo - Eva DiDonato. Identified by Charles Birkeland