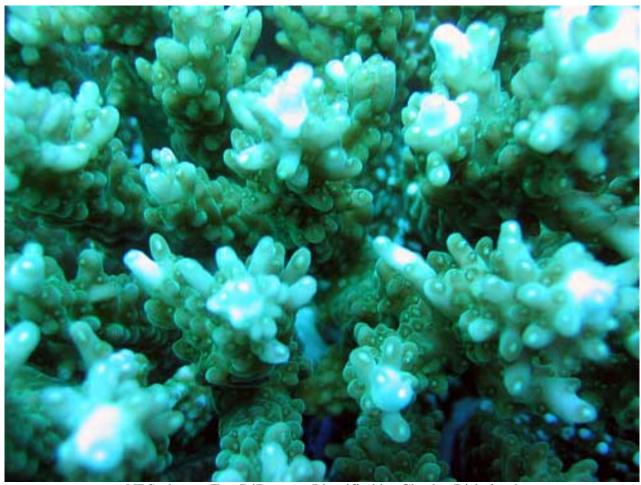

#### Acropora sp.

NPS photo - Eva DiDonato. Identified by Douglas Fenner

Family Name List | Plate | Scientific Name List | English Common Name List | Park Web Page

### Acropora sp.

NPS photo - Eva DiDonato. Identified by Douglas Fenner