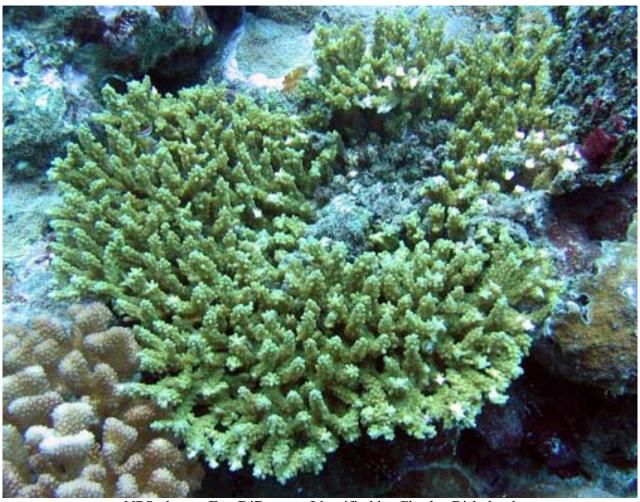

#### Stony corals, Family: Acroporidae

#### Acropora sp.

NPS photo - Eva DiDonato. Identified by Douglas Fenner

Family Name List | Plate | Scientific Name List | English Common Name List | Park Web Page