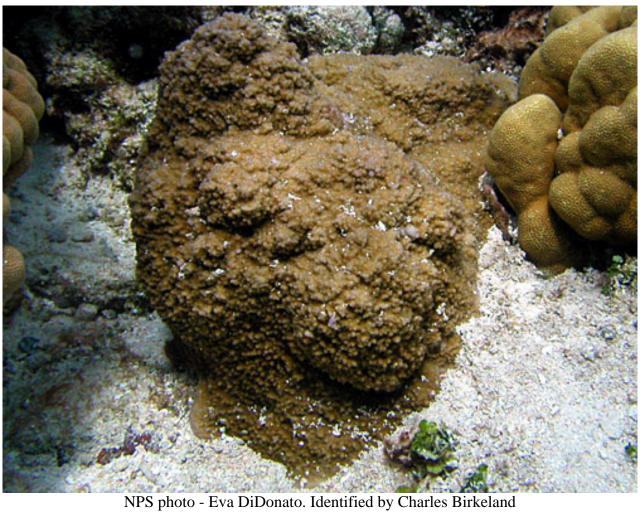

### Stony corals, Family: Acroporidae

#### Acropora craterformis

NPS photo - Eva DiDonato. Identified by Charles Birkeland