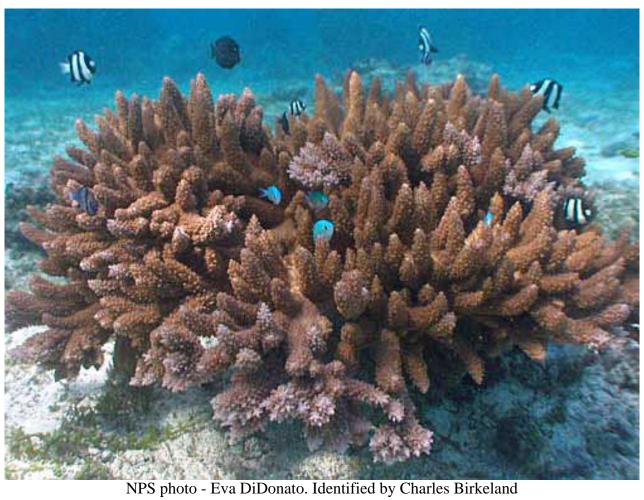

### Stony corals, Family: Acroporidae

NPS photo - Eva DiDonato. Identified by Charles Birkeland