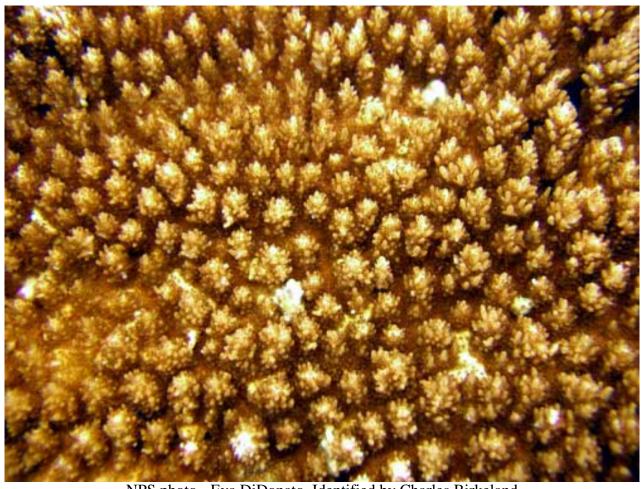

### Acropora cophodactyla

NPS photo - Eva DiDonato. Identified by Douglas Fenner