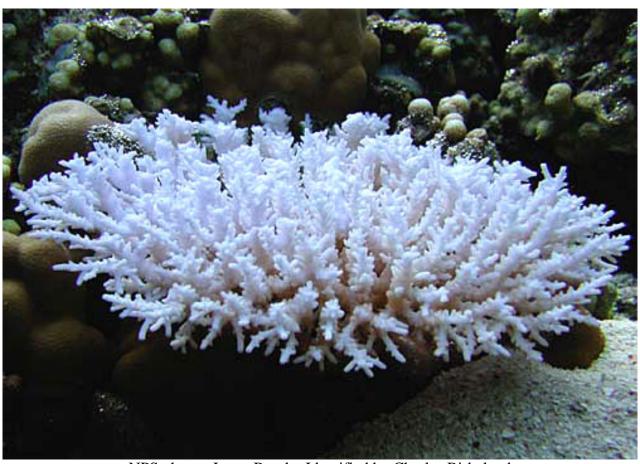

### Stony corals, Family: Acroporidae

#### Acropora cytherea

NPS photo - Eva DiDonato. Identified by Charles Birkeland