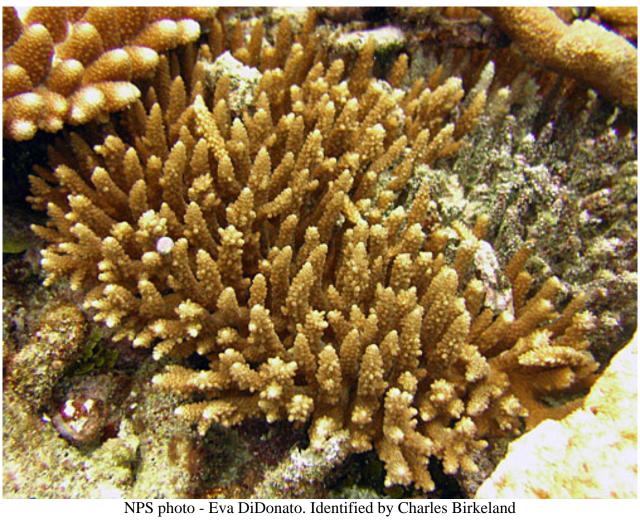

### Stony corals, Family: Acroporidae

NPS photo - Eva DiDonato. Identified by Douglas Fenner

### Stony corals, Family: Acroporidae

NPS photo - Eva DiDonato. Identified by Charles Birkeland