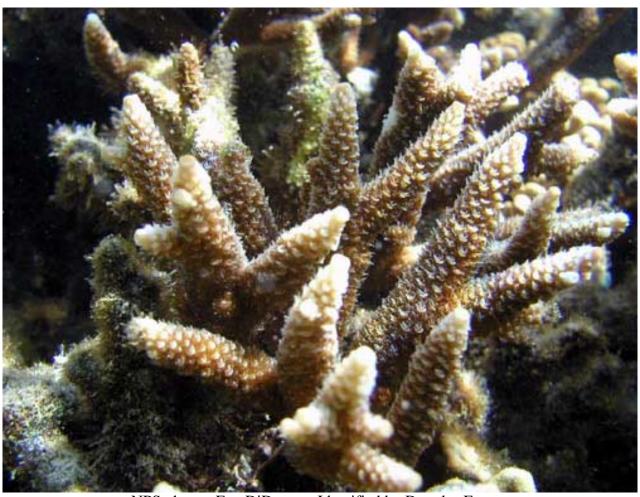

#### Stony corals, Family: Acroporidae

#### Acropora sp.

NPS photo - Eva DiDonato. Identified by Douglas Fenner

Family Name List | Plate | Scientific Name List | English Common Name List | Park Web Page