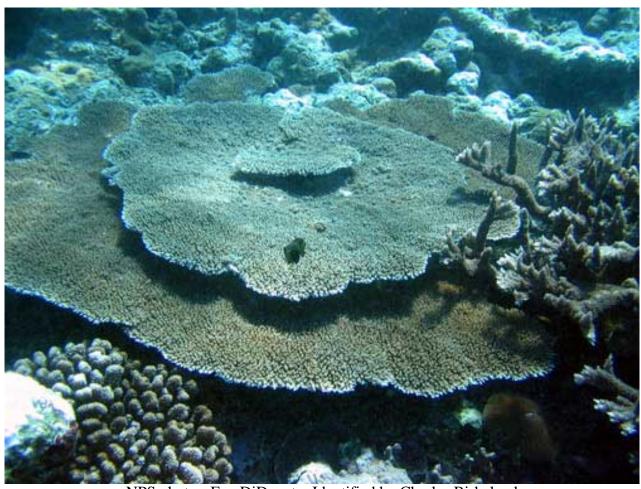

### Stony corals, Family: Acroporidae

#### Acropora cytherea

NPS photo - Eva DiDonato. Identified by Charles Birkeland