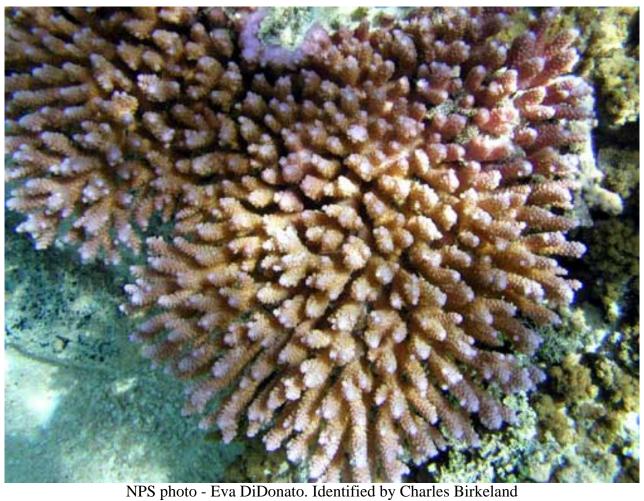

### Stony corals, Family: Acroporidae

### Acropora formosa

NPS photo - Eva DiDonato. Identified by Charles Birkeland