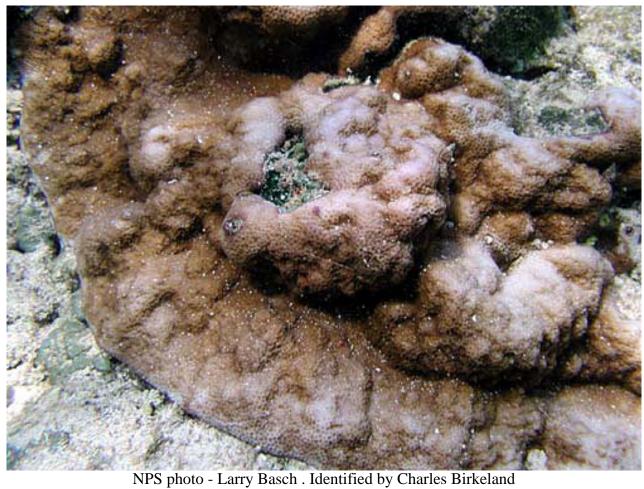

### Stony corals, Family: Acroporidae

#### Acropora craterformis

NPS photo - Larry Basch . Identified by Charles Birkeland