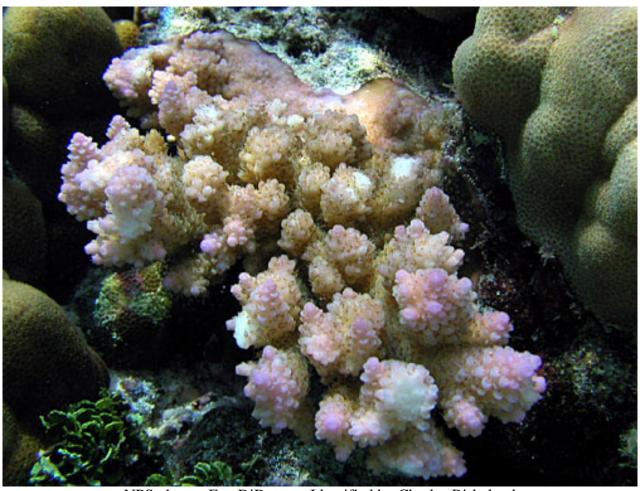

### Stony corals, Family: Acroporidae

### Acropora caniculata

NPS photo - Larry Basch . Identified by Charles Birkeland