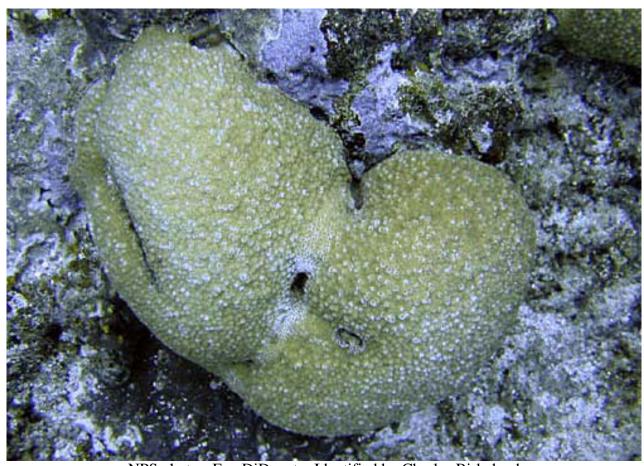

#### Stony corals, Family: Acroporidae

#### Acropora sp.

NPS photo - Eva DiDonato. Identified by Douglas Fenner

Family Name List | Plate | Scientific Name List | English Common Name List | Park Web Page