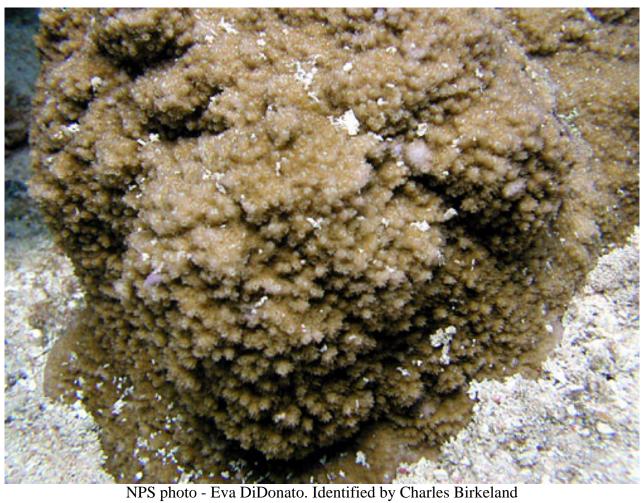

### Stony corals, Family: Acroporidae

#### Acropora craterformis

NPS photo - Larry Basch . Identified by Charles Birkeland