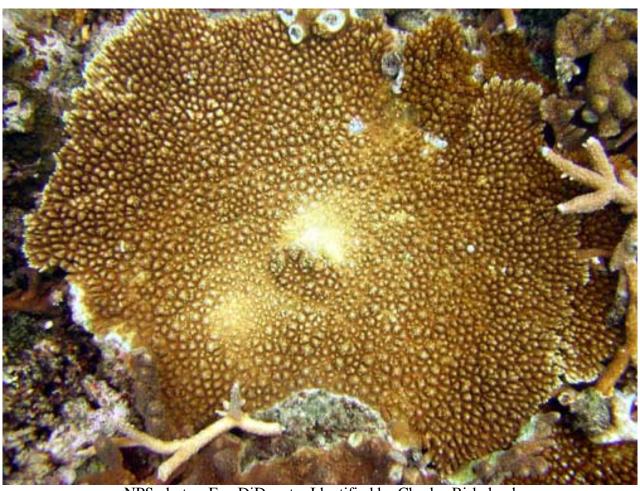

### Acropora cophodactyla

NPS photo - Eva DiDonato. Identified by Douglas Fenner