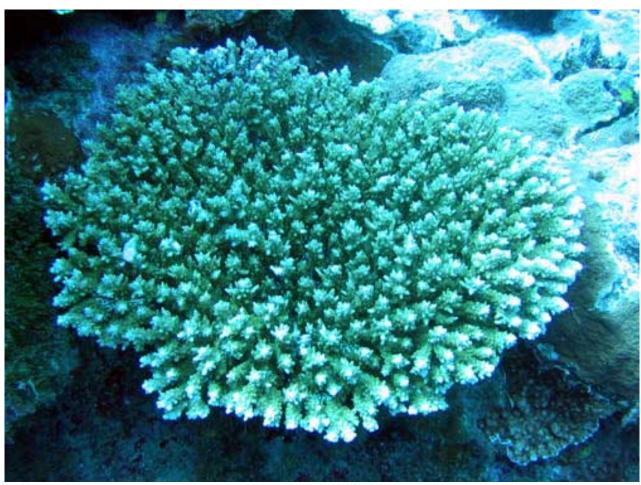

#### Acropora sp.

NPS photo - Eva DiDonato. Identified by Douglas Fenner

Family Name List | Plate | Scientific Name List | English Common Name List | Park Web Page

### Acropora sp.

NPS photo - Eva DiDonato. Identified by Douglas Fenner