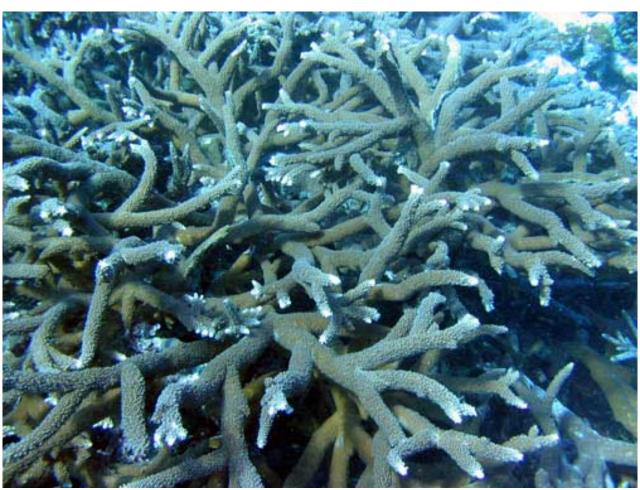

### Stony corals, Family: Acroporidae

### Acropora sp.

NPS photo - Eva DiDonato. Identified by Douglas Fenner