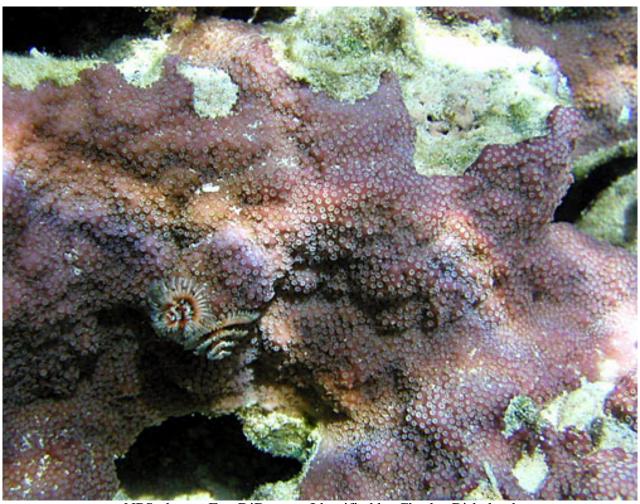

### Stony corals, Family: Acroporidae

### Acropora caniculata

NPS photo - Larry Basch . Identified by Charles Birkeland