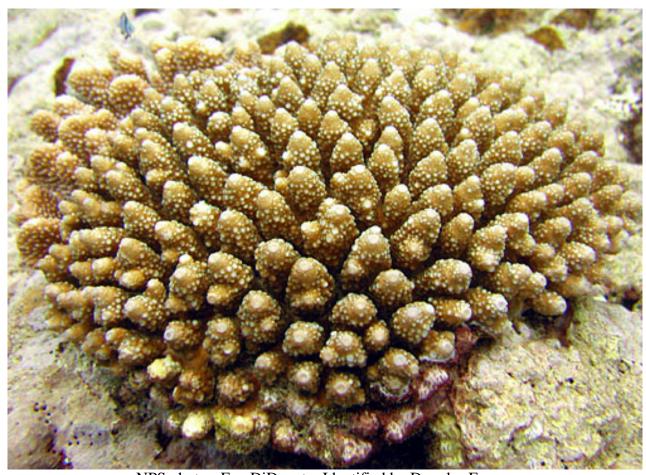

#### Stony corals, Family: Acroporidae

#### Acropora sp.

NPS photo - Eva DiDonato. Identified by Douglas Fenner

Family Name List | Plate | Scientific Name List | English Common Name List | Park Web Page