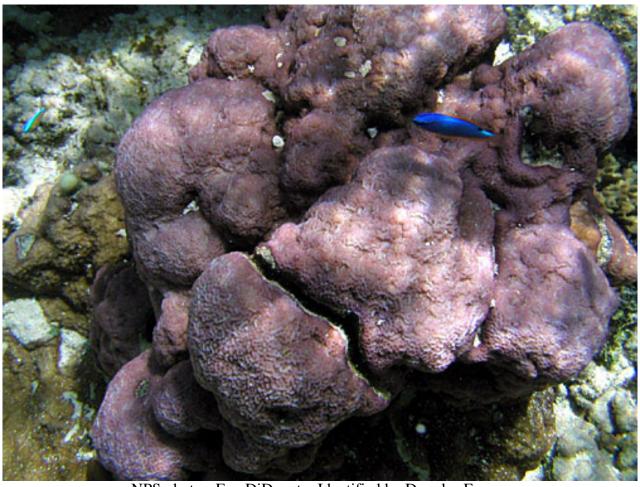

NPS photo - Eva DiDonato. Identified by Charles Birkeland

## Stony corals, Family: Acroporidae

#### Acropora verweyi



NPS photo - Eva DiDonato. Identified by Charles Birkeland

Stony corals, Family: Acroporidae

#### Acropora yongei



NPS photo - Eva DiDonato. Identified by Charles Birkeland

Family Name List | Plate | Scientific Name List | English Common Name List | Park Web Page

### Stony corals, Family: Acroporidae

#### Astreopora myriophthalma



NPS photo - Eva DiDonato. Identified by Charles Birkeland

Stony corals, Family: Acroporidae

#### Astreopora myriophthalma



NPS photo - Eva DiDonato. Identified by Douglas Fenner

Family Name List | Plate | Scientific Name List | English Common Name List | Park Web Page

Stony corals, Family: Acroporidae

#### Montipora caliculata



NPS photo - Eva DiDonato. Identified by Douglas Fenner

Family Name List | Plate | Scientific Name List | English Common Name List | Park Web Page

### Stony corals, Family: Acroporidae

### Montipora efflorescens



NPS photo - Eva DiDonato. Identified by Charles Birkeland

### Stony corals, Family: Acroporidae

### Montipora grisea



### Stony corals, Family: Acroporidae

### Montipora grisea



### Stony corals, Family: Acroporidae

### Montipora informis



### Stony corals, Family: Acroporidae

#### Montipora montasteriata



Photo - Jim Maragos

### Stony corals, Family: Acroporidae

### Montipora nodosa



NPS photo - Eva DiDonato. Identified by Charles Birkeland

### Stony corals, Family: Acroporidae

### Montipora nodosa



NPS photo - Larry Basch . Identified by Charles Birkel