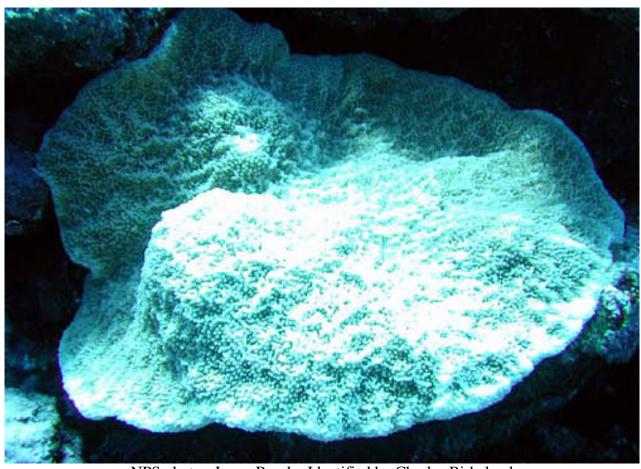

### Stony corals, Family: Acroporidae

#### Acropora cytherea

NPS photo - Eva DiDonato. Identified by Charles Birkeland