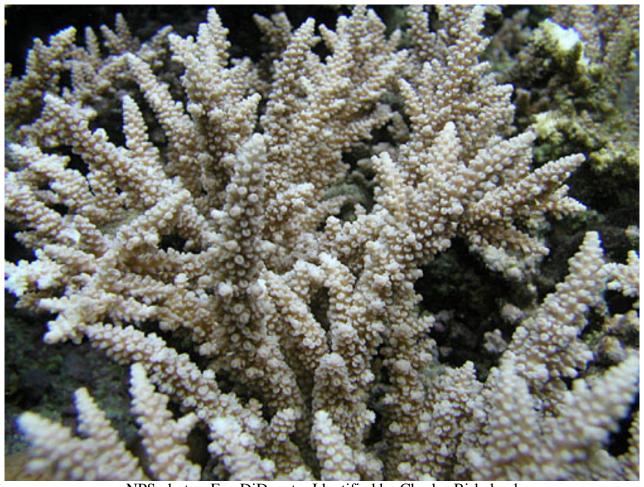

### Acropora caniculata

NPS photo - Larry Basch . Identified by Charles Birkeland