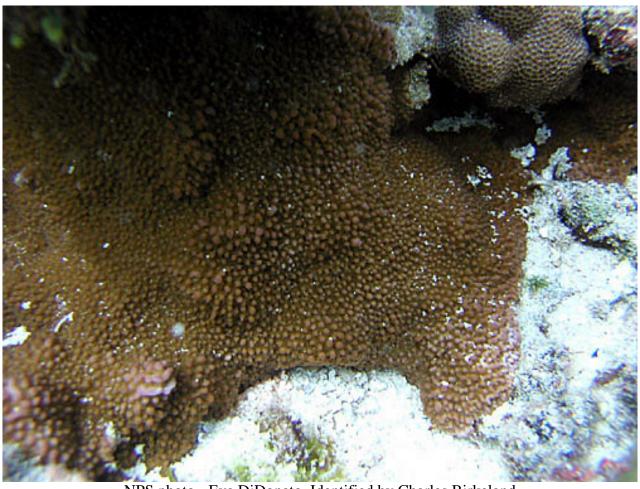

### Stony corals, Family: Acroporidae

#### Astreopora myriophthalma

NPS photo - Eva DiDonato. Identified by Charles Birkeland

Stony corals, Family: Acroporidae