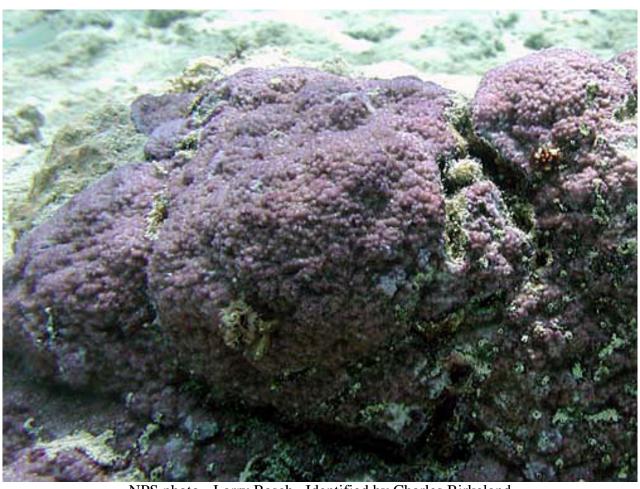

### Stony corals, Family: Acroporidae

#### Acropora craterformis

NPS photo - Larry Basch . Identified by Charles Birkeland