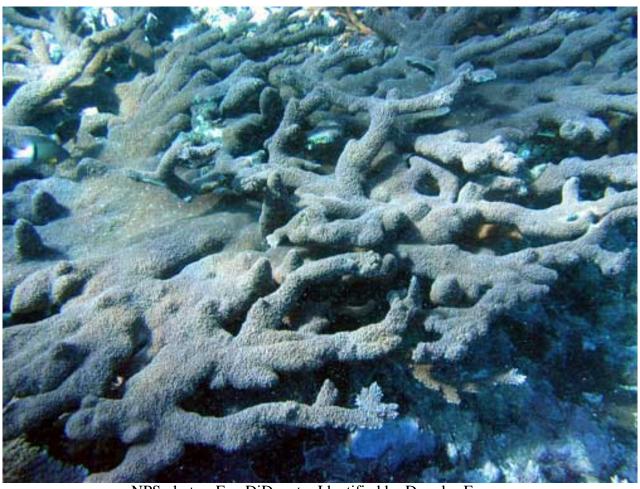

### Stony corals, Family: Acroporidae

NPS photo - Eva DiDonato. Identified by Douglas Fenner