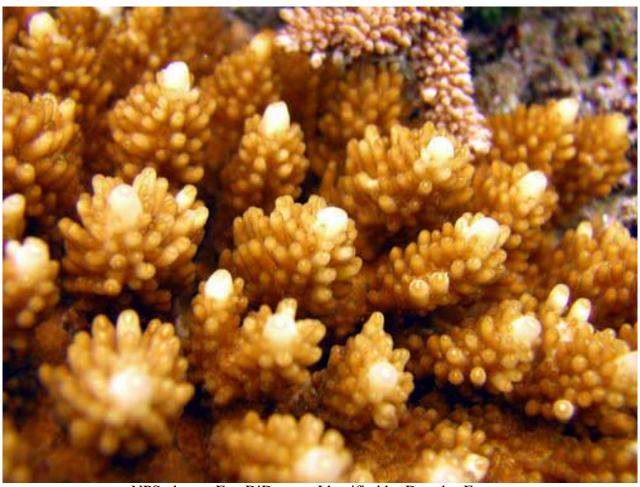

#### Stony corals, Family: Acroporidae

#### Acropora sp.

NPS photo - Eva DiDonato. Identified by Douglas Fenner

Family Name List | Plate | Scientific Name List | English Common Name List | Park Web Page