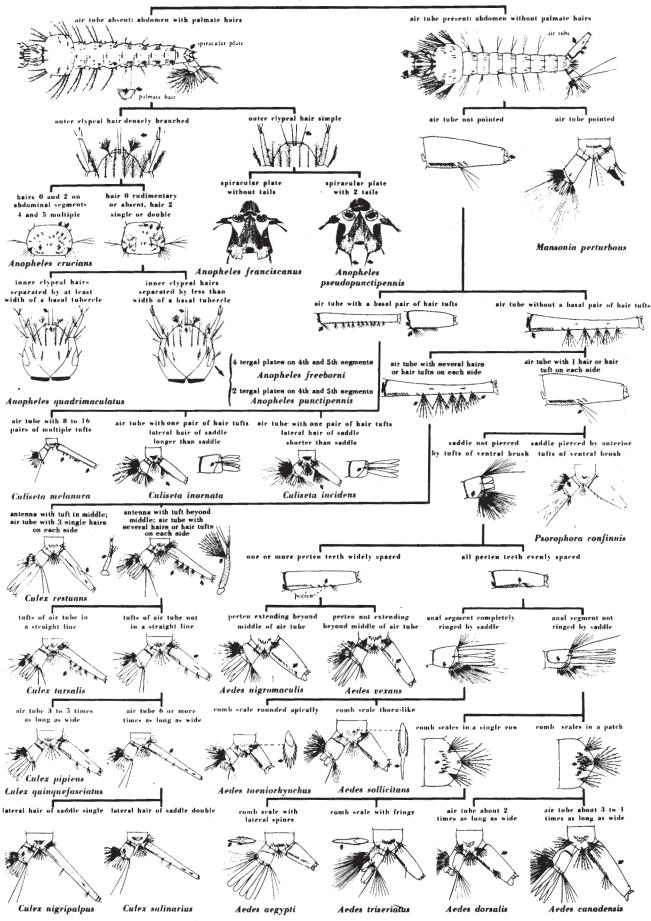

## MOSQUITOES: PICTORIAL KEY TO SOME COMMON LARVAE OF THE UNITED STATES Chester J. Stojanovich and Harry D. Pratt

Aedes vexans

Aedes nigromaculis

Aedes dorsalis

Aedes sticticus