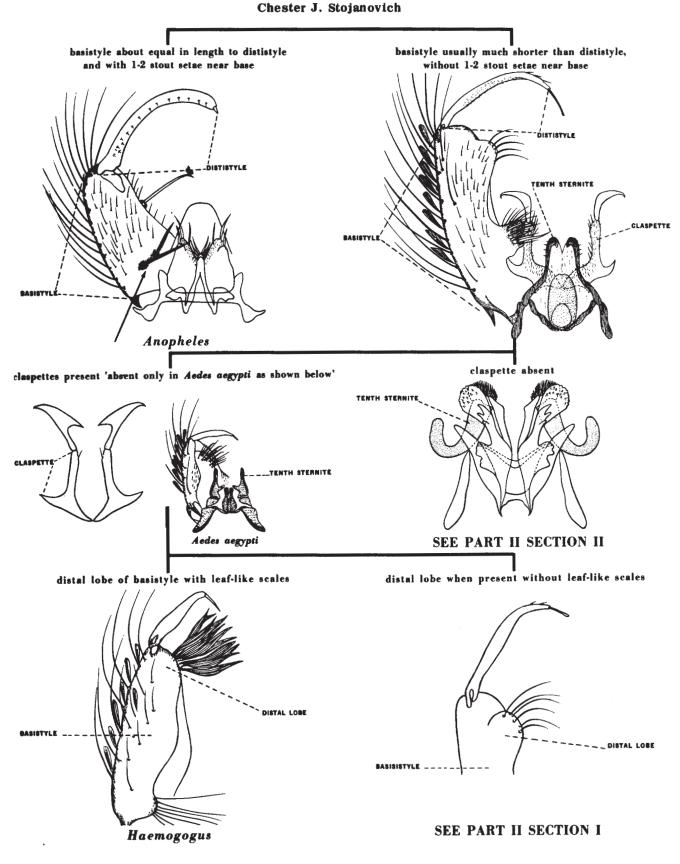

## MOSQUITOES: PICTORIAL KEY TO UNITED STATES GENERA BASED ON MALE GENITALIA PART I