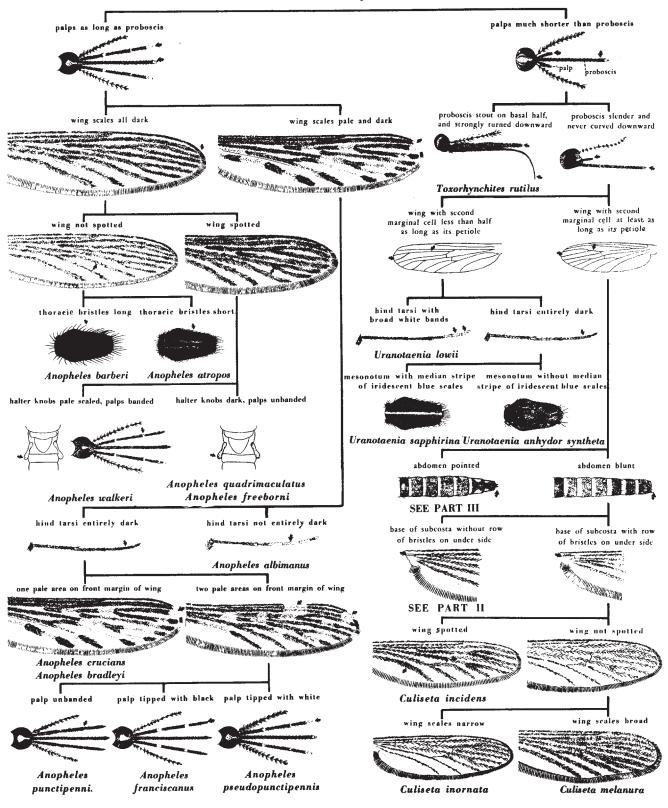

ITOES: PICTORIAL KEY TO SOME COMMON ADULTS (FEMALE) OF THE UNITED STATES Harry D. Pratt and Chester J. Stojanovich



# MOSQUITOES: PICTORIAL KEY TO SOME ADULTS (FEMALE) IN EASTERN UNITED STATES

## MOSQUITOES: PICTORIAL KEY TO SOME COMMON ADULTS (FEMALE) OF WESTERN UNITED STATES Harry D. Pratt and Chester J. Stojanovich



51



Anopheles barberi

Anopheles quadrimaculatus

Anopheles punctipennis



## MOSQUITOES: PICTORIAL KEY TO UNITED STATES GENERA BASED ON MALE GENITALIA PART I











## MOSQUITOES: PICTORIAL KEY TO MOST ADULTS (FÉMALE) OF NEW MEXICO PART I Chester J. Stojanovich



PART II





## MOSQUITOES: PICTORIAL KEY TO SOME COMMON ADULTS (FEMALE) OF IDAHO Chester J. Stojanovich

#### MOSQUITOES: PICTORIAL KEY TO ALL ADULTS (FEMALE) OF TEXAS PART I

Chester J. Stojanovich









## MOSQUITOES: PICTORIAL KEY TO SOME COMMON ADULTS (FEMALE) OF UTAH PART I



Culex erythrothorax Culex salinarius

PART II