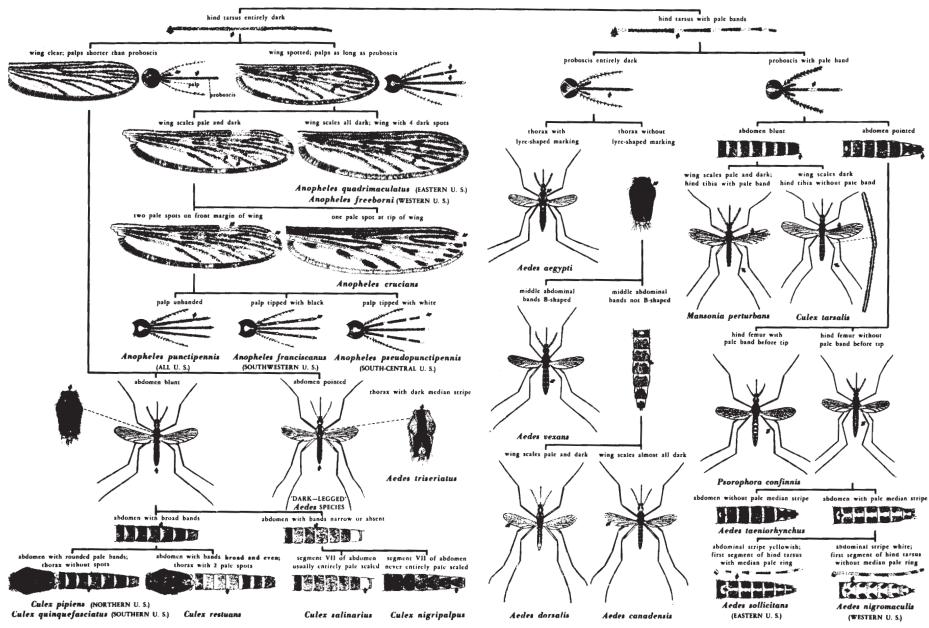

ster J. Stojanovich and Harry D. Pratt





Aedes vexans

Aedes nigromaculis

Aedes dorsalis

Aedes sticticus

#### MOSQUITOES: PICTORIAL KEY TO SOME LARVAE COMMONLY FOUND IN ARTIFICIAL CONTAINERS Harry D. Pratt and Chester J. Stojanovich





#### MOSQUITOES: PICTORIAL KEY TO SOME LARVAE OF FLORIDA COMMONLY FOUND IN CONTAINERS Chester J. Stojanovich and Harry D. Pratt



Orthopodomyia signifera

Toxorhynchites rutilus





Culex quinquefasciatus

Culex nigripalpus

Aedes mediovittatus

Aedes aegypti

145



MOSQUITO DIAGRAM - ADULT FEMALE AEDES Chester J. Stojanovich and Harold George Scott



## MOSQUITO DIAGRAM - LATERAL ASPECT OF MOSQUITO THORAX Chester J. Stojanovich

### MOSQUITOES: PICTORIAL KEY TO UNITED STATES GENERA OF ADULTS (FEMALE) Harry D. Pratt and Chester J. Stojanovich





## MOSQUITOES: PICTORIAL KEY TO SOME COMMON ADULTS (FEMALE) OF THE UNITED STATES Harry D. Pratt and Chester J. Stojanovich



# MOSQUITOES: PICTORIAL KEY TO SOME ADULTS (FEMALE) IN EASTERN UNITED STATES

## MOSQUITOES: PICTORIAL KEY TO SOME COMMON ADULTS (FEMALE) OF WESTERN UNITED STATES Harry D. Pratt and Chester J. Stojanovich



51



Anopheles barberi

Anopheles quadrimaculatus

Anopheles punctipennis



## MOSQUITOES: PICTORIAL KEY TO UNITED STATES GENERA BASED ON MALE GENITALIA PART I











## MOSQUITOES: PICTORIAL KEY TO MOST ADULTS (FÉMALE) OF NEW MEXICO PART I Chester J. Stojanovich



PART II





## MOSQUITOES: PICTORIAL KEY TO SOME COMMON ADULTS (FEMALE) OF IDAHO Chester J. Stojanovich

#### MOSQUITOES: PICTORIAL KEY TO ALL ADULTS (FEMALE) OF TEXAS PART I

Chester J. Sto