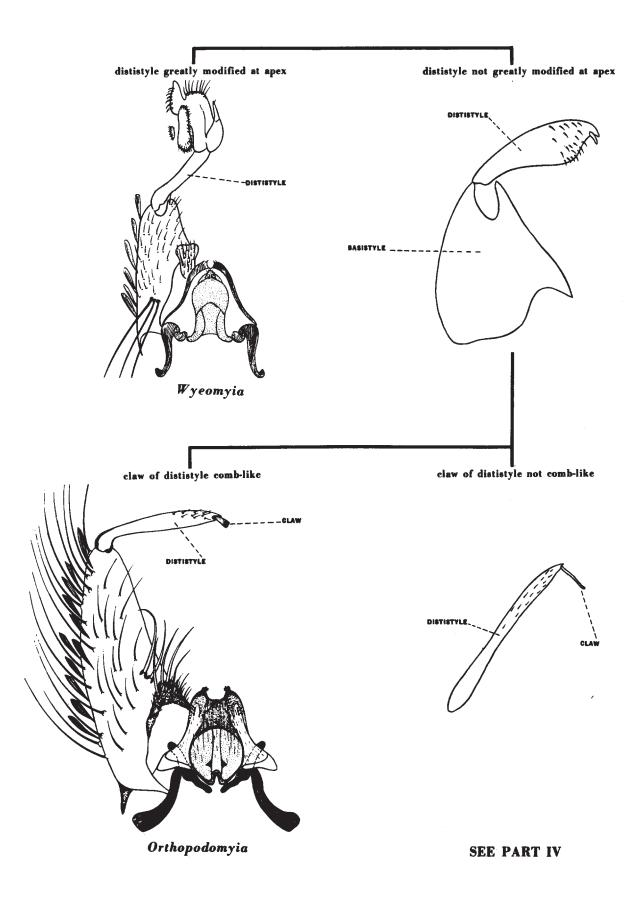

## MOSQUITOES: PICTORIAL KEY TO UNITED STATES GENERA BASED ON MALE GENITALIA PART I