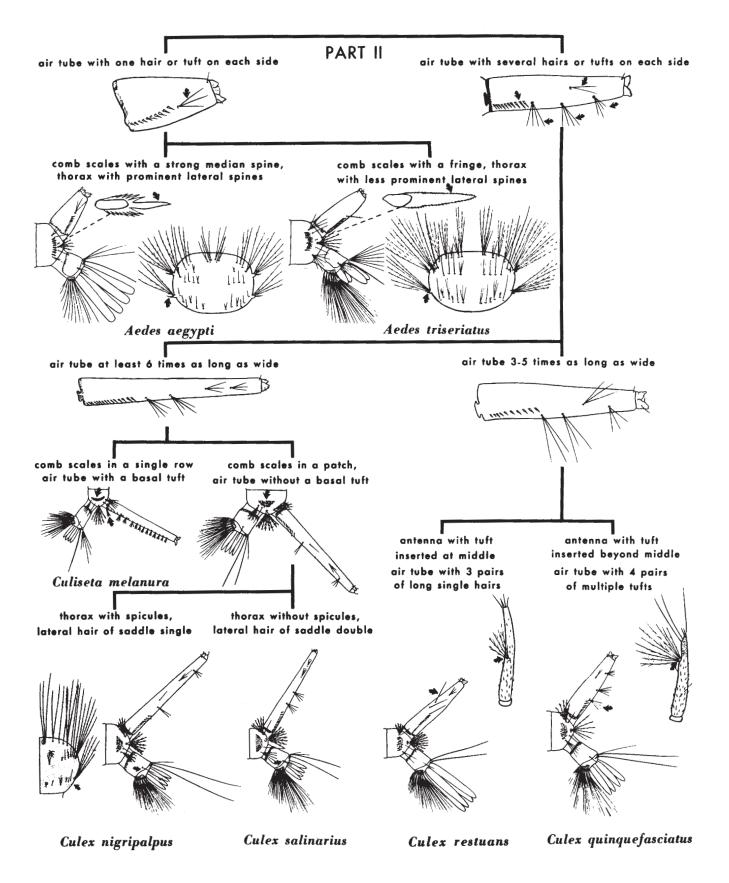

## MOSQUITOES: PICTORIAL KEY TO SOME COMMON LARVAE OF THE UNITED STATES Chester J. Stojanovich and Harry D. Pratt





Aedes vexans

Aedes nigromaculis

Aedes dorsalis

Aedes sticticus

#### MOSQUITOES: PICTORIAL KEY TO SOME LARVAE COMMONLY FOUND IN ARTIFICIAL CONTAINERS Harry D. Pratt and Chester J. Stojanovich





#### MOSQUITOES: PICTORIAL KEY TO SOME LARVAE OF FLORIDA COMMONLY FOUND IN CONTAINERS Chester J. Stojanovich and Harry D. Pratt



Orthopodomyia signifera

Toxorhynchites rutilus





Culex quinquefasciatus

Culex nigripalpus

Aedes mediovittatus

Aedes aegypti

145



MOSQUITO DIAGRAM - ADULT FEMALE AEDES Chester J. Stojanovich and Harold George Scott



## MOSQUITO DIAGRAM - LATERAL ASPECT OF MOSQUITO THORAX Chester J. Stojanovich

### MOSQUITOES: PICTORIAL KEY TO UNITED STATES GENERA OF ADULTS (FEMALE) Harry D. Pratt and Chester J. Stojanovich





## MOSQUITOES: PICTORIAL KEY TO SOME COMMON ADULTS (FEMALE) OF THE UNITED STATES Harry D. Pratt and Chester J. Stojanovich



# MOSQUITOES: PICTORIAL KEY TO SOME ADULTS (FEMALE) IN EASTERN UNITED STATES

## MOSQUITOES: PICTORIAL KEY TO SOME COMMON ADULTS (FEMALE) OF WESTERN UNITED STATES Harry D. Pratt and Chester J. Stojanovich



51



Anopheles barberi

Anopheles quadrimaculatus

Anopheles punctipennis



## MOSQUIT