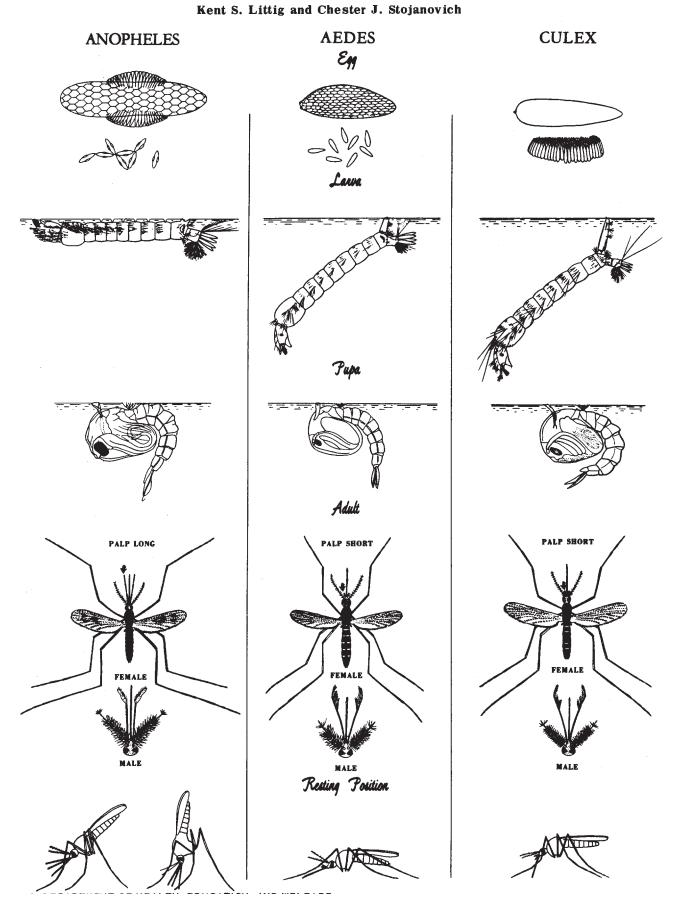

### MOSQUITOES: PICTORIAL KEY TO UNITED STATES GENERA OF ADULTS (FEMALE) Harry D. Pratt and Chester J. Stojanovich