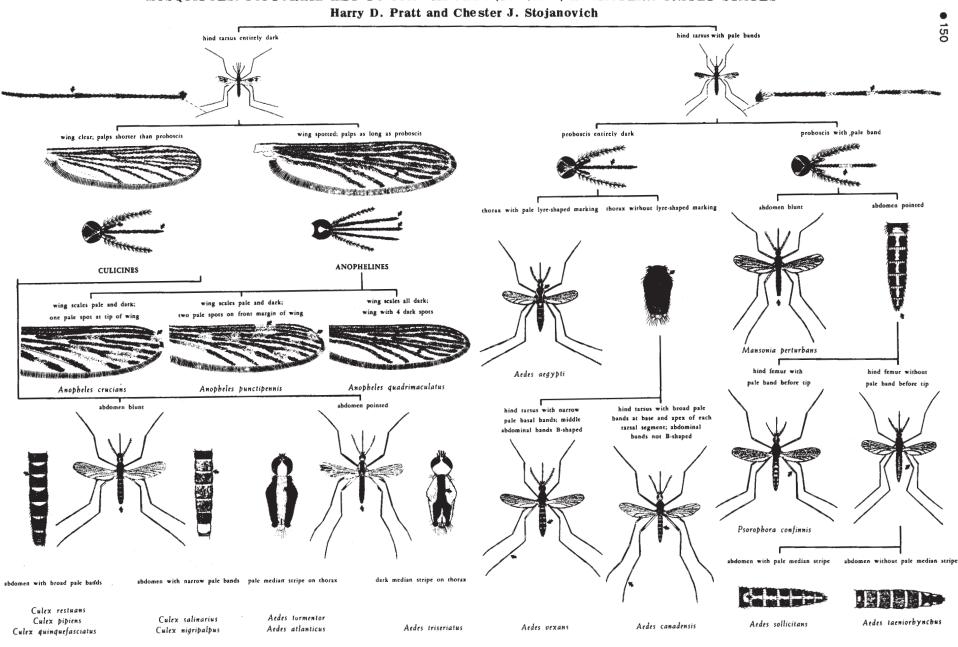

## MOSQUITOES: PICTORIAL KEY TO SOME COMMON ADULTS (FEMALE) OF THE UNITED STATES Harry D. Pratt and Chester J. Stojanovich