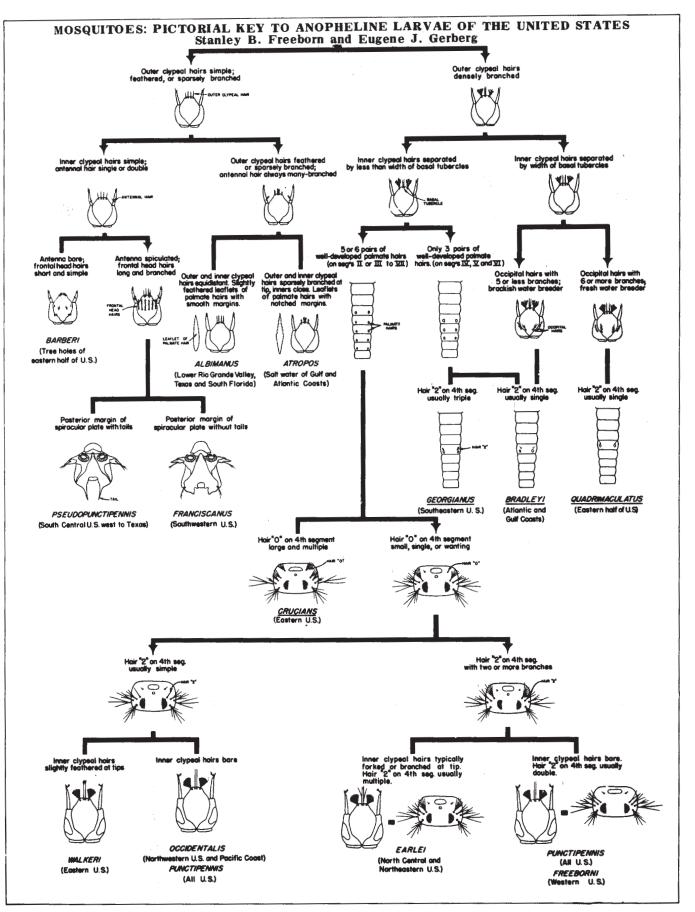

## MOSQUITOES: PICTORIAL KEY TO SOME COMMON LARVAE OF THE UNITED STATES Chester J. Stojanovich and Harry D. Pratt





Aedes vexans

Aedes nigromaculis

Aedes dorsalis

Aedes sticticus

#### MOSQUITOES: PICTORIAL KEY TO SOME LARVAE COMMONLY FOUND IN ARTIFICIAL CONTAINERS Harry D. Pratt and Chester J. Stojanovich





#### MOSQUITOES: PICTORIAL KEY TO SOME LARVAE OF FLORIDA COMMONLY FOUND IN CONTAINERS Chester J. Stojanovich and Harry D. Pratt



Orthopodomyia signifera

Toxorhynchites rutilus





Culex quinquefasciatus

Culex nigripalpus

Aedes mediovittatus

Aedes aegypti

145



MOSQUITO DIAGRAM - ADULT FEMALE AEDES Chester J. Stojanovich and Harold George Scott



## MOSQUITO DIAGRAM - LATERAL ASPECT OF MOSQUITO THORAX Chester J. Stojanovich

### MOSQUITOES: PICTORIAL KEY TO UNITED STATES GENERA OF ADULTS (FEMALE) Harry D. Pratt and Chester J. Stojanovich





## MOSQUITOES: PICTORIAL KEY TO SOME COMMON ADULTS (FEMALE) OF THE UNITED STATES Harry D. Pratt and Chester J. Stojanovich



# MOSQUITOES: PICTORIAL KEY TO SOME ADULTS (FEMALE) IN EASTERN UNITED STATES

## MOSQUITOES: PICTORIAL KEY TO SOME