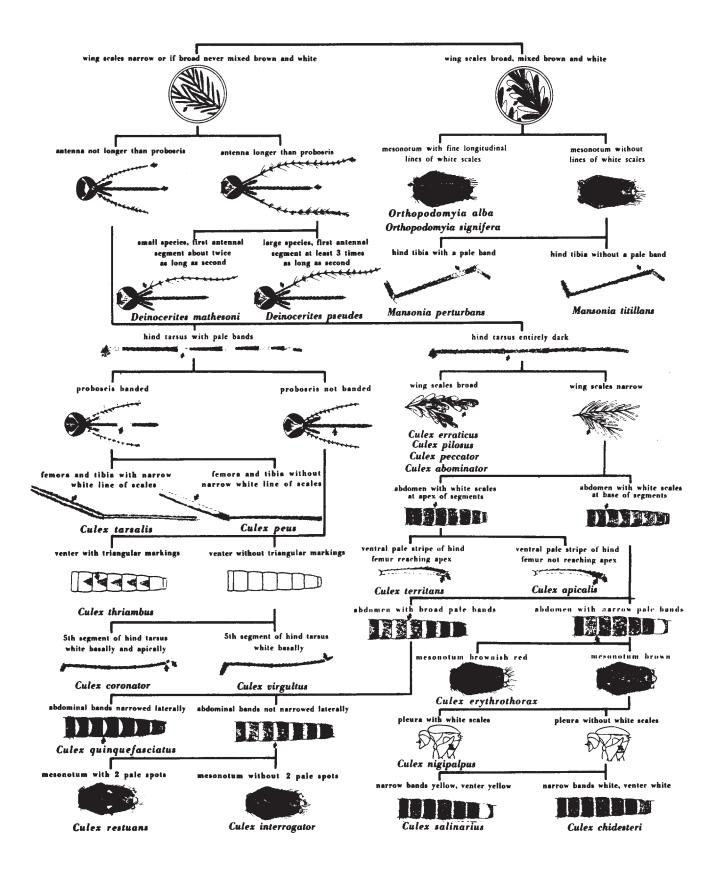

## MOSQUITOES: PICTORIAL KEY TO SOME COMMON ADULTS (FEMALE) OF THE UNITED STATES Harry D. Pratt and Chester J. Stojanovich