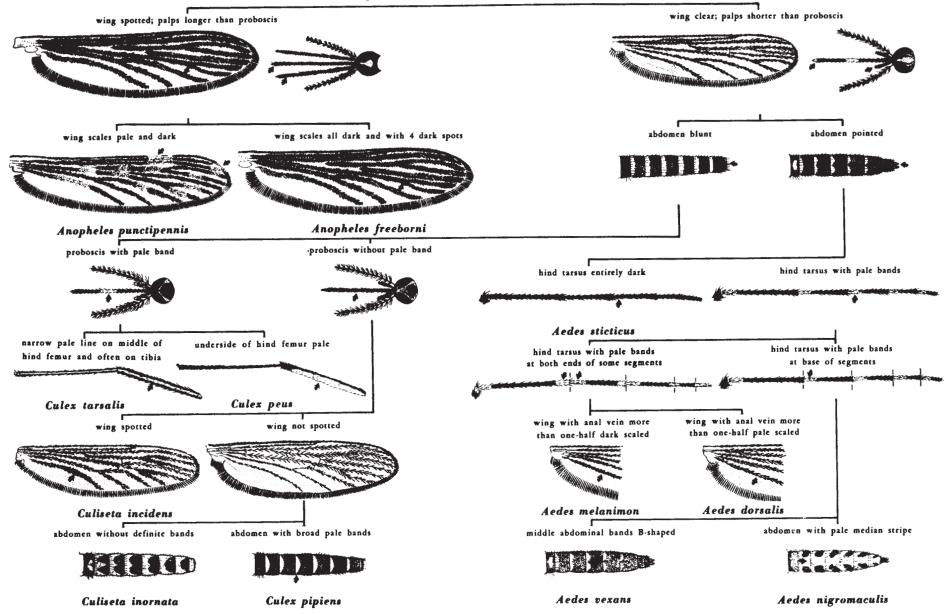

## MOSQUITOES: PICTORIAL KEY TO SOME COMMON ADULTS (FEMALE) OF THE UNITED STATES Harry D. Pratt and Chester J. Stojanovich