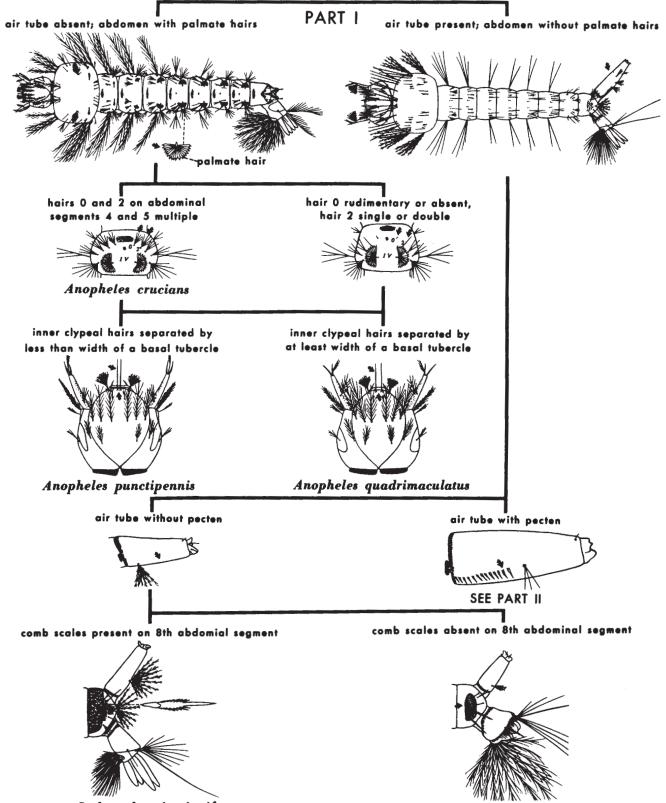

## MOSQUITOES: PICTORIAL KEY TO SOME COMMON LARVAE OF THE UNITED STATES Chester J. Stojanovich and Harry D. Pratt





Aedes vexans

Aedes nigromaculis

Aedes dorsalis

Aedes sticticus

#### MOSQUITOES: PICTORIAL KEY TO SOME LARVAE COMMONLY FOUND IN ARTIFICIAL CONTAINERS Harry D. Pratt and Chester J. Stojanovich





#### MOSQUITOES: PICTORIAL KEY TO SOME LARVAE OF FLORIDA COMMONLY FOUND IN CONTAINERS Chester J. Stojanovich and Harry D. Pratt



Orthopodomyia signifera

Toxorhynchites rutilus





Culex quinquefasciatus

Culex nigripalpus

Aedes mediovittatus

Aedes aegypti

145



MOSQUITO DIAGRAM - ADULT FEMALE AEDES Chester J. Stojanovich and Harold George Scott



## MOSQUITO DIAGRAM - LATERAL ASPECT OF MOSQUITO THORAX Chester J. Stojanovich

### MOSQUITOES: PICTORIAL KEY TO UNITED STATES GENERA OF ADULTS (FEMALE) Harry D. Pratt and Chester J. Stojanovich





## MOSQUITOES: PICTORIAL KEY TO SOME COMMON ADULTS (FEMALE) OF THE UNITED STATES Harry D. Pratt and Chester J. Stojanovich



# MOSQUITOES: PICTORIAL KEY TO SOME ADULTS (FEMALE) IN EASTERN UNITED STATES

## MOSQUITOES: PICTORIAL KEY TO SOME COMMON ADULTS (FEMALE) OF WESTERN UNITED STATES Harry D. Pratt and Chester J. Stojanovich



51



Anopheles barberi

Anopheles qu