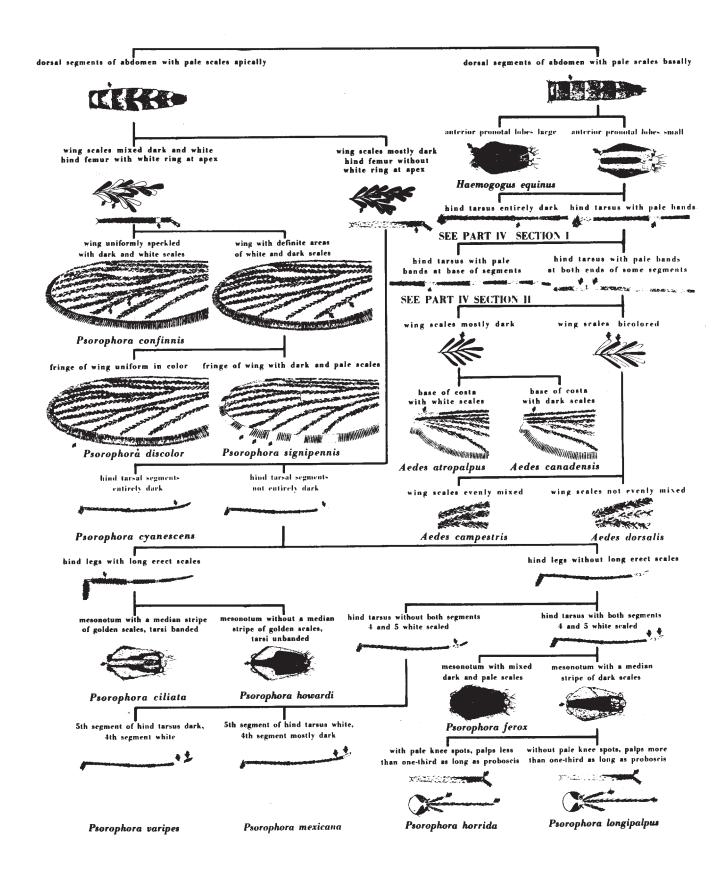

## MOSQUITOES: PICTORIAL KEY TO SOME COMMON ADULTS (FEMALE) OF THE UNITED STATES Harry D. Pratt and Chester J. Stojanovich