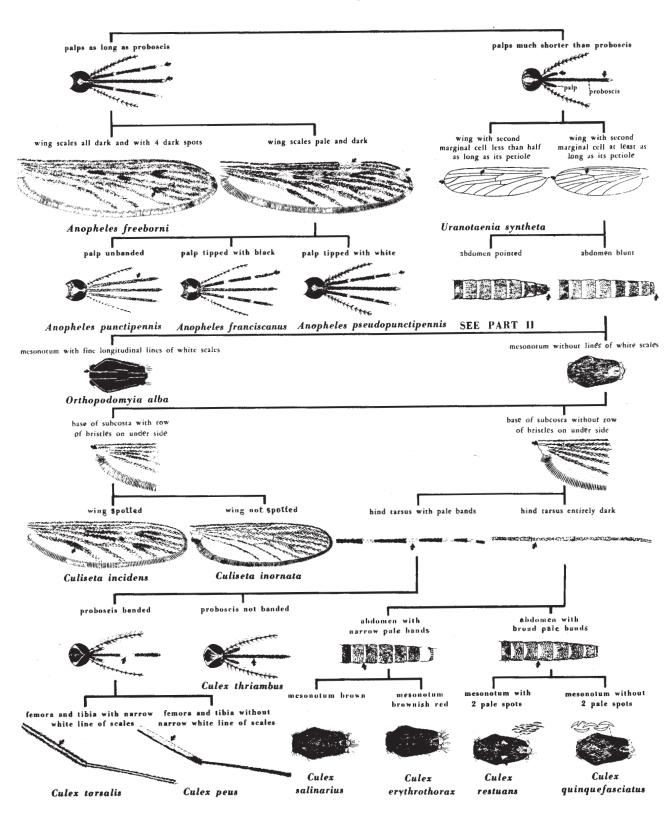

## MOSQUITOES: PICTORIAL KEY TO SOME COMMON ADULTS (FEMALE) OF WESTERN UNITED STATES Harry D. Pratt and Chester J. Stojanovich

51

Anopheles barberi

Anopheles quadrimaculatus

Anopheles punctipennis