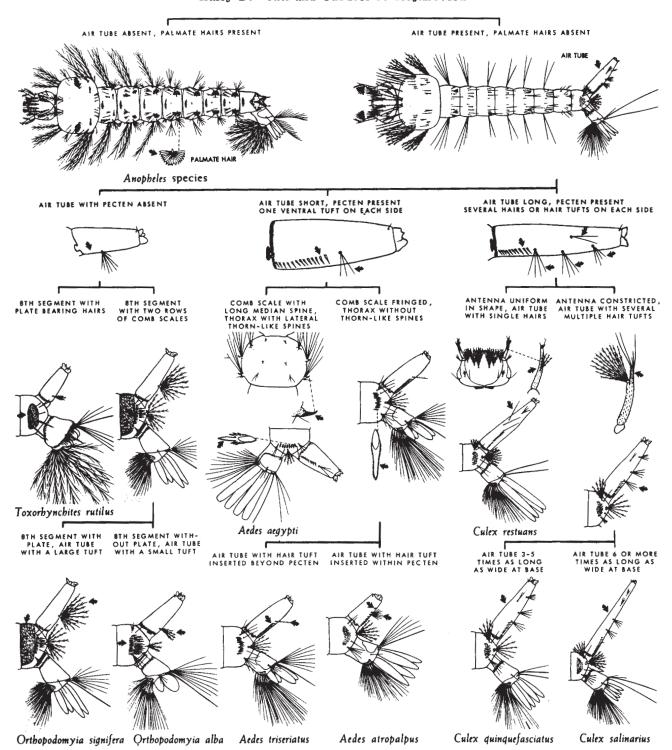

#### MOSQUITOES: PICTORIAL KEY TO SOME LARVAE OF FLORIDA COMMONLY FOUND IN CONTAINERS Chester J. Stojanovich and Harry D. Pratt

Orthopodomyia signifera

Toxorhynchites rutilus

Culex quinquefasciatus

Culex nigripalpus