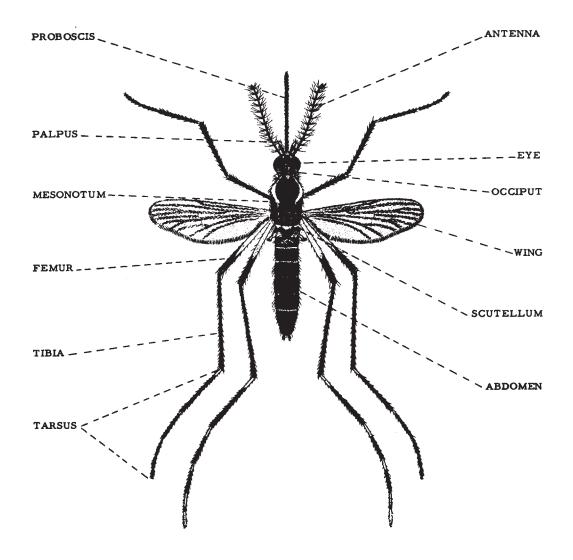

Aedes mediovittatus

Aedes aegypti

145

MOSQUITO DIAGRAM - ADULT FEMALE AEDES Chester J. Stojanovich and Harold George Scott