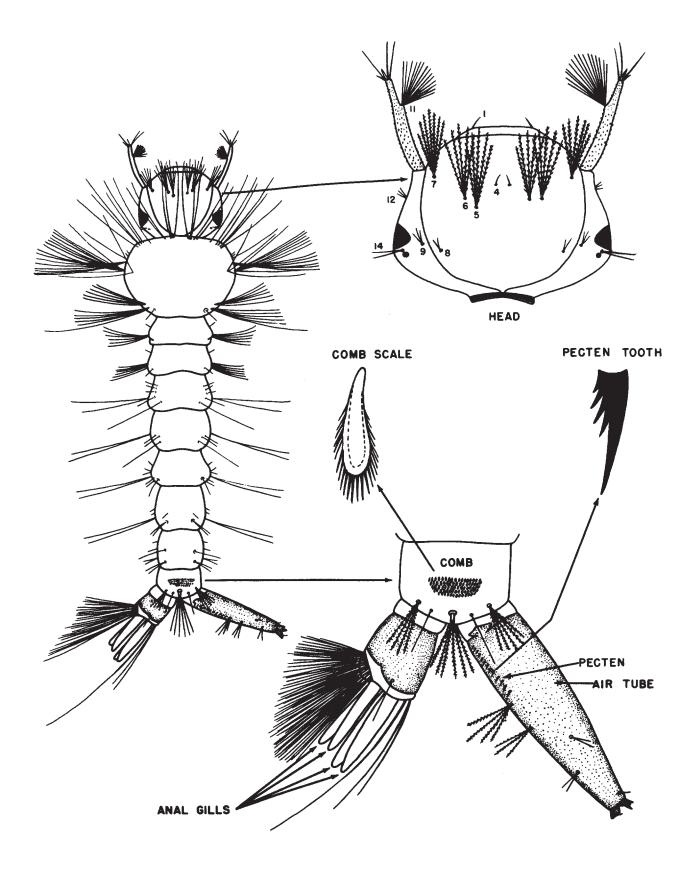

## MOSQUITOES: PICTORIAL KEY TO SOME COMMON LARVAE OF THE UNITED STATES Chester J. Stojanovich and Harry D. Pratt

Aedes vexans

Aedes nigromaculis

Aedes dorsalis

Aedes sticticus