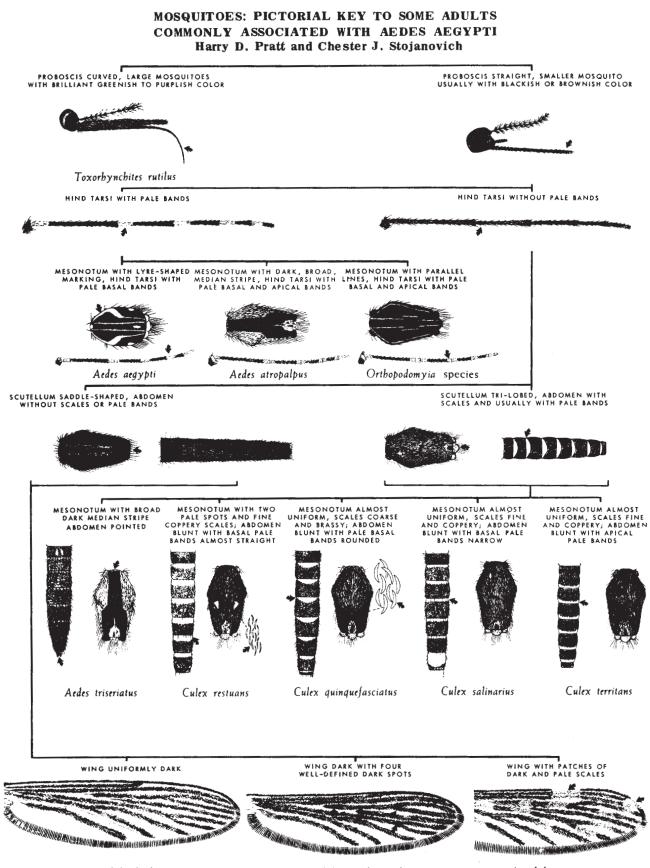

Aedes mediovittatus

Aedes aegypti

145

MOSQUITO DIAGRAM - ADULT FEMALE AEDES Chester J. Stojanovich and Harold George Scott