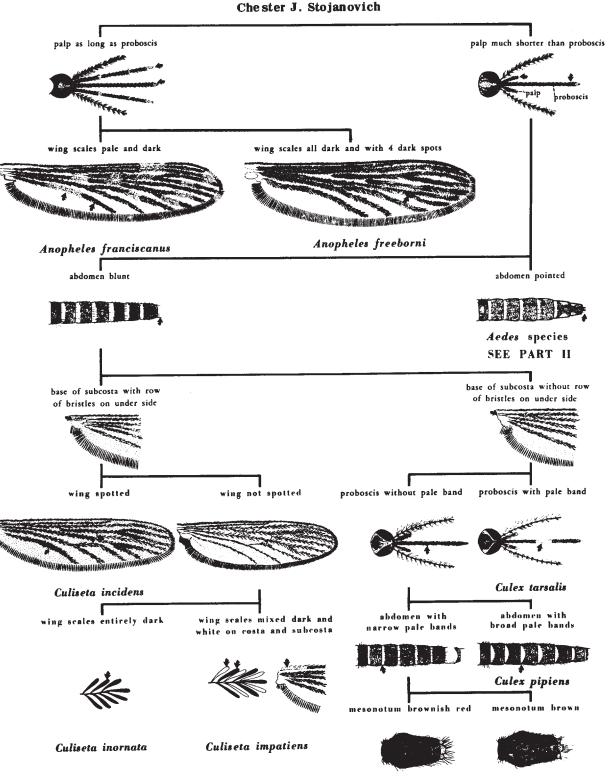

## MOSQUITOES: PICTORIAL KEY TO SOME COMMON ADULTS (FEMALE) OF WESTERN UNITED STATES Harry D. Pratt and Chester J. Stojanovich

51

Anopheles barberi

Anopheles quadrimaculatus

Anopheles punctipennis