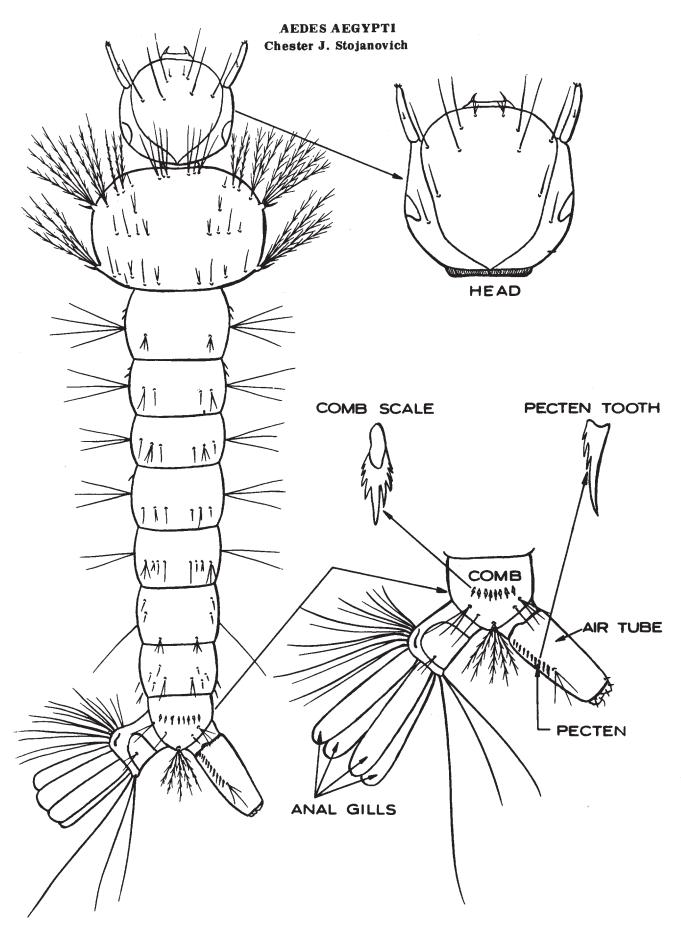

Aedes mediovittatus

Aedes aegypti

145

MOSQUITO DIAGRAM - ADULT FEMALE AEDES Chester J. Stojanovich and Harold George Scott