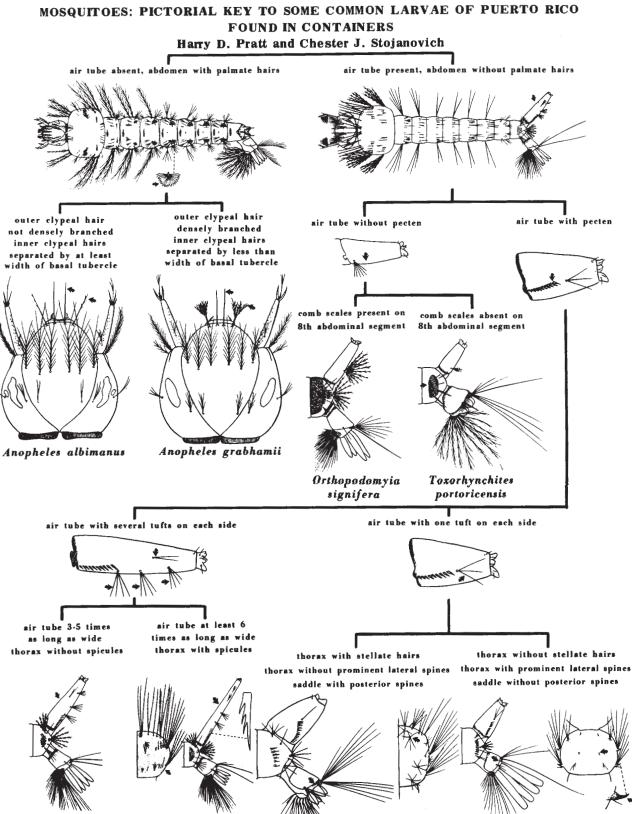

#### MOSQUITOES: PICTORIAL KEY TO SOME LARVAE COMMONLY FOUND IN ARTIFICIAL CONTAINERS Harry D. Pratt and Chester J. Stojanovich