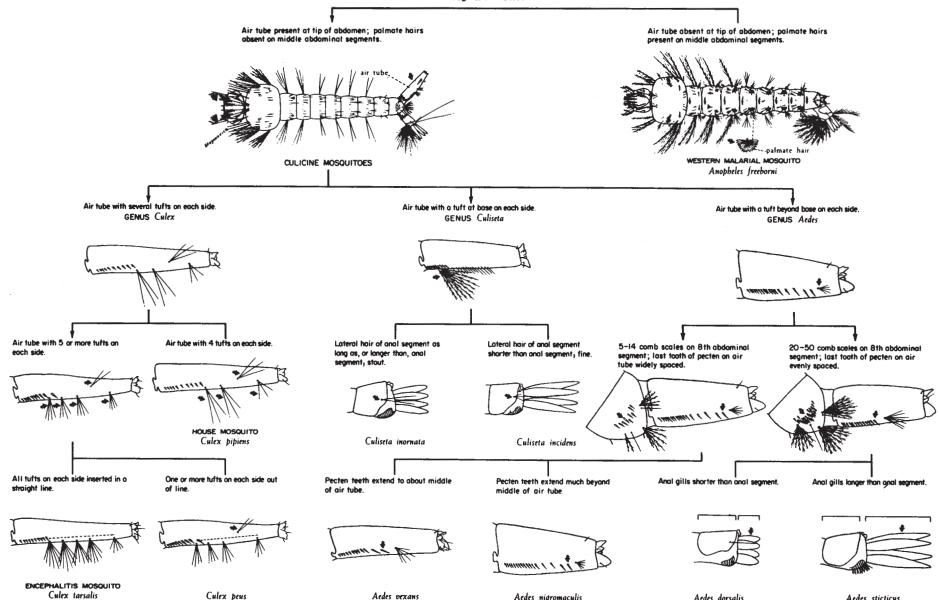

#### MOSQUITOES: PICTORIAL KEY TO SOME LARVAE COMMONLY FOUND IN ARTIFICIAL CONTAINERS Harry D. Pratt and Chester J. Stojanovich