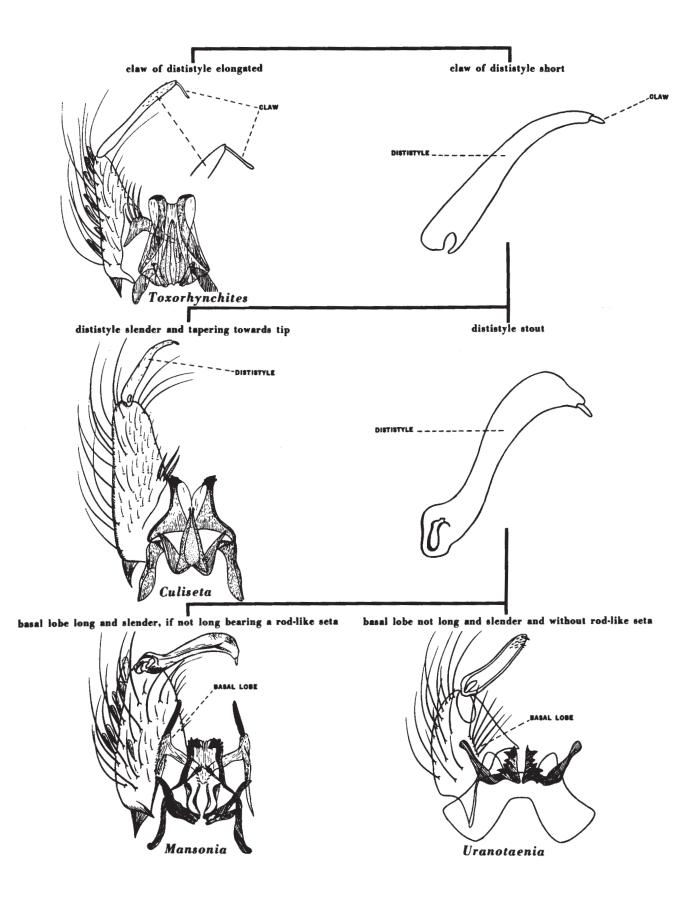

## MOSQUITOES: PICTORIAL KEY TO UNITED STATES GENERA BASED ON MALE GENITALIA PART I