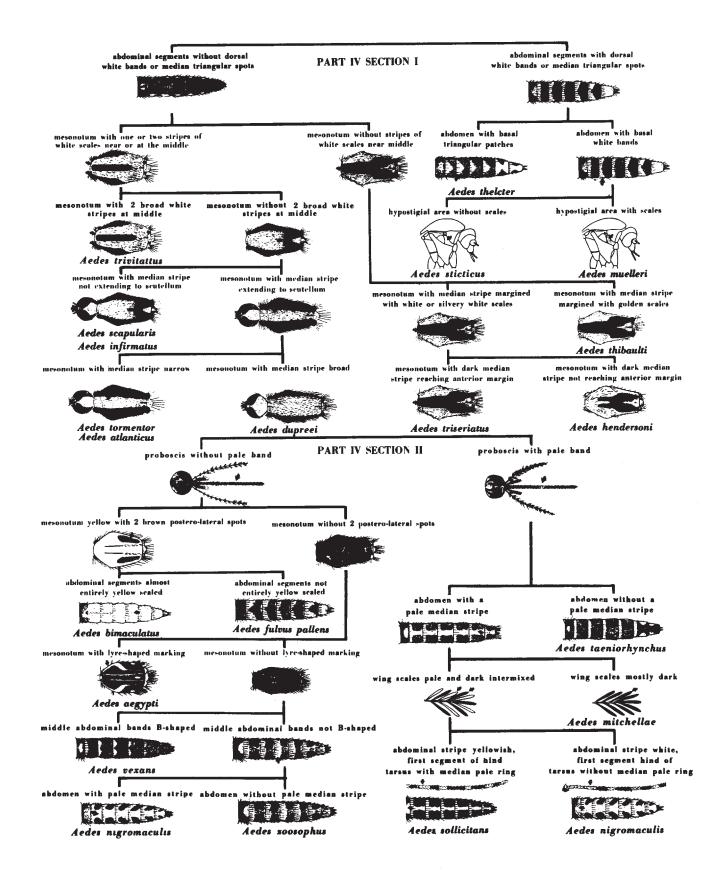

## MOSQUITOES: PICTORIAL KEY TO SOME COMMON LARVAE OF THE UNITED STATES Chester J. Stojanovich and Harry D. Pratt

Aedes vexans

Aedes nigromaculis

Aedes dorsalis

Aedes sticticus