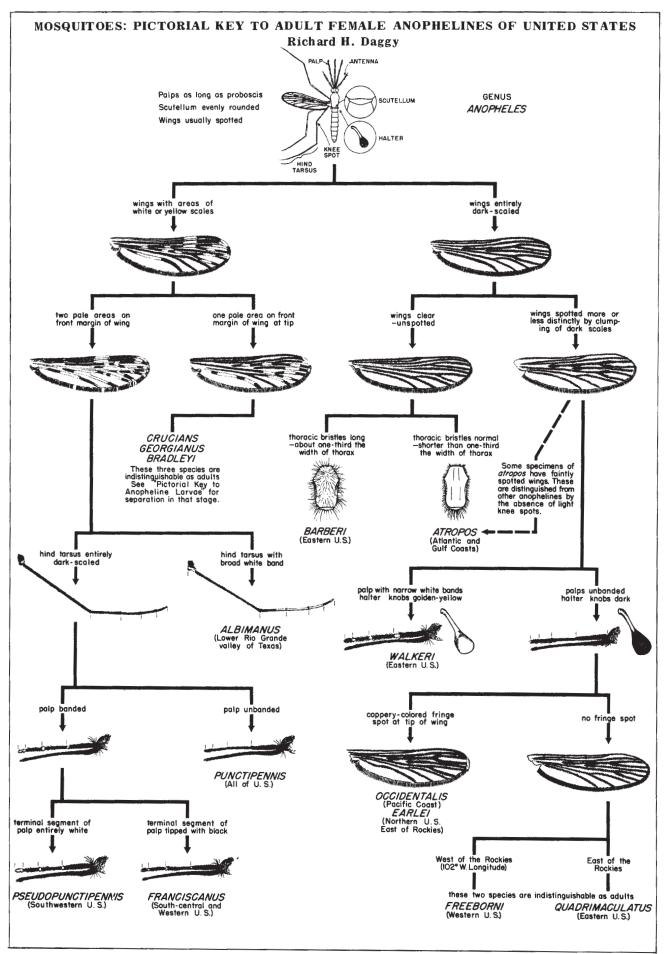

es rutilus





Culex quinquefasciatus

Culex nigripalpus

Aedes mediovittatus

Aedes aegypti

145



MOSQUITO DIAGRAM - ADULT FEMALE AEDES Chester J. Stojanovich and Harold George Scott



## MOSQUITO DIAGRAM - LATERAL ASPECT OF MOSQUITO THORAX Chester J. Stojanovich

### MOSQUITOES: PICTORIAL KEY TO UNITED STATES GENERA OF ADULTS (FEMALE) Harry D. Pratt and Chester J. Stojanovich





## MOSQUITOES: PICTORIAL KEY TO SOME COMMON ADULTS (FEMALE) OF THE UNITED STATES Harry D. Pratt and Chester J. Stojanovich



# MOSQUITOES: PICTORIAL KEY TO SOME ADULTS (FEMALE) IN EASTERN UNITED STATES

## MOSQUITOES: PICTORIAL KEY TO SOME COMMON ADULTS (FEMALE) OF WESTERN UNITED STATES Harry D. Pratt and Chester J. Stojanovich



51



Anopheles barberi

Anopheles quadrimaculatus

Anopheles punctipennis



## MOSQUITOES: PICTORIAL KEY TO UNITED STATES GENERA BASED ON MALE GENITALIA PART I











## MOSQUITOES: PICTORIAL KEY TO MOST ADULTS (FÉMALE) OF NEW MEXICO PART I Chester J. Stojanovich



PART II





## MOSQUITOES: PICTORIAL KEY TO SOME COMMON ADULTS (FEMALE) OF IDAHO Chester J. Stojanovich

#### MOSQUITOES: PICTORIAL KEY TO ALL ADULTS (FEMALE) OF TEXAS PART I

Chester J. Stojanovich









## MOSQUITOES: PICTORIAL KEY TO SOME COMMON ADULTS (FEMALE) OF UTAH PART I



Culex erythrothorax Culex salinarius

PART II