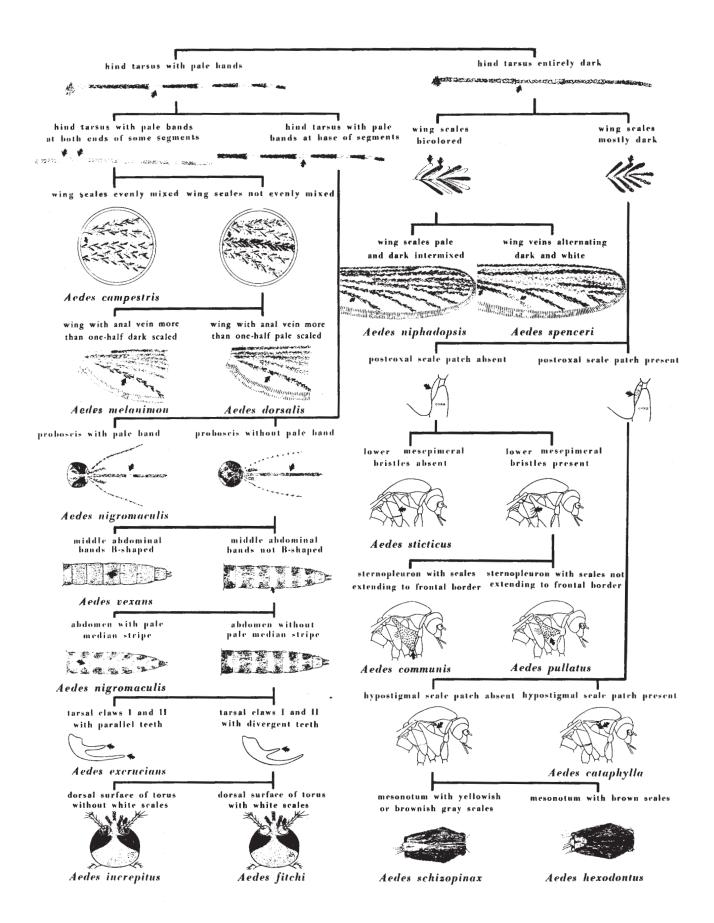

## MOSQUITOES: PICTORIAL KEY TO MOST ADULTS (FÉMALE) OF NEW MEXICO PART I Chester J. Stojanovich

PART II