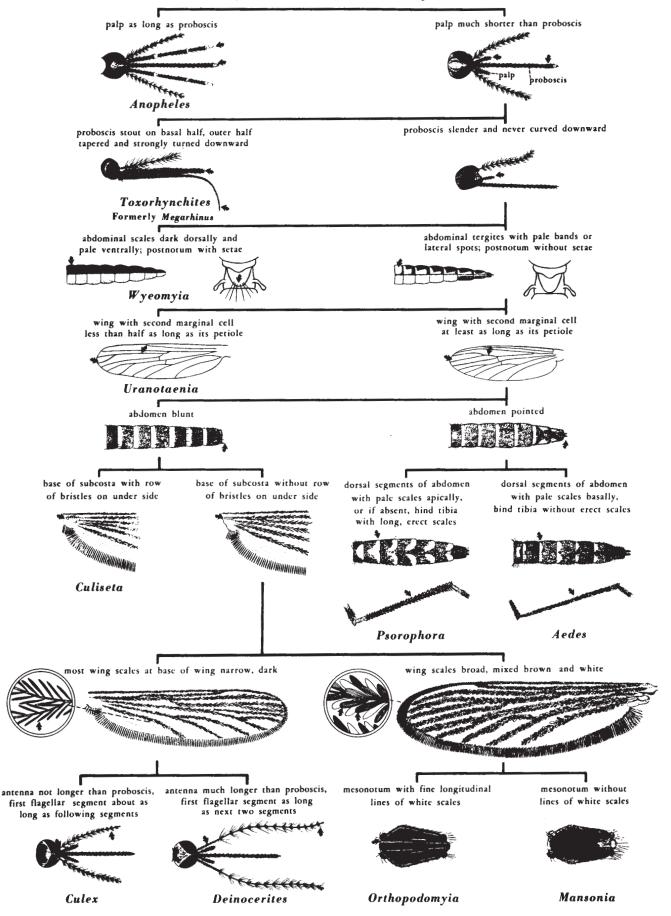

### MOSQUITOES: PICTORIAL KEY TO UNITED STATES GENERA OF ADULTS (FEMALE) Harry D. Pratt and Chester J. Stojanovich