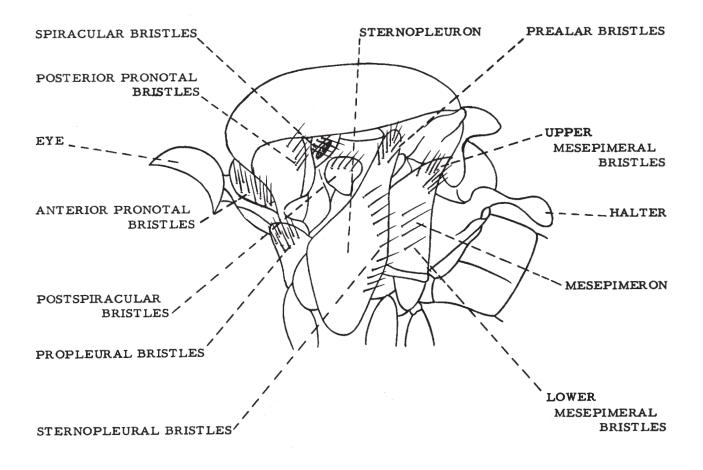

## MOSQUITOES: PICTORIAL KEY TO SOME COMMON LARVAE OF THE UNITED STATES Chester J. Stojanovich and Harry D. Pratt





Aedes vexans

Aedes nigromaculis

Aedes dorsalis

Aedes sticticus

#### MOSQUITOES: PICTORIAL KEY TO SOME LARVAE COMMONLY FOUND IN ARTIFICIAL CONTAINERS Harry D. Pratt and Chester J. Stojanovich





#### MOSQUITOES: PICTORIAL KEY TO SOME LARVAE OF FLORIDA COMMONLY FOUND IN CONTAINERS Chester J. Stojanovich and Harry D. Pratt



Orthopodomyia signifera

Toxorhynchites rutilus





Culex quinquefasciatus

Culex nigripalpus

Aedes mediovittatus

Aedes aegypti

145



MOSQUITO DIAGRAM - ADULT FEMALE AEDES Chester J. Stojanovich and Harold George Scott



## MOSQUITO DIAGRAM - LATERAL ASPECT OF MOSQUITO THORAX Chester J. Stojanovich

### MOSQUITOES: PICTORIAL KEY TO UNITED STATES GENERA OF ADULTS (FEMALE) Harry D. Pratt and Chester J. Stojanovich





## MOSQUITOES: PICTORIAL KEY TO SOME COMMON ADULTS (FEMALE) OF THE UNITED STATES Harry D. Pratt and Chester J. Stojanovich



# MOSQUITOES: PICTORIAL KEY TO SOME ADULTS (FEMALE) IN EASTERN UNITED STATES

## MOSQUITOES: PICTORIAL KEY TO SOME COMMON ADULTS (FEMALE) OF WESTERN UNITED STATES Harry D. Pratt and Chester J. Stojanovich



51



Anopheles barberi

Anopheles quadrimaculatus

Anopheles punctipennis



## MOSQUITOES: PICTORIAL KEY TO UNITED STATES GENERA BASED ON MALE GENITALIA PART I











## MOSQUITOES: PICTORIAL KEY TO MOST ADULTS (FÉMALE) OF NEW MEXICO PART I Chester J. Stojan