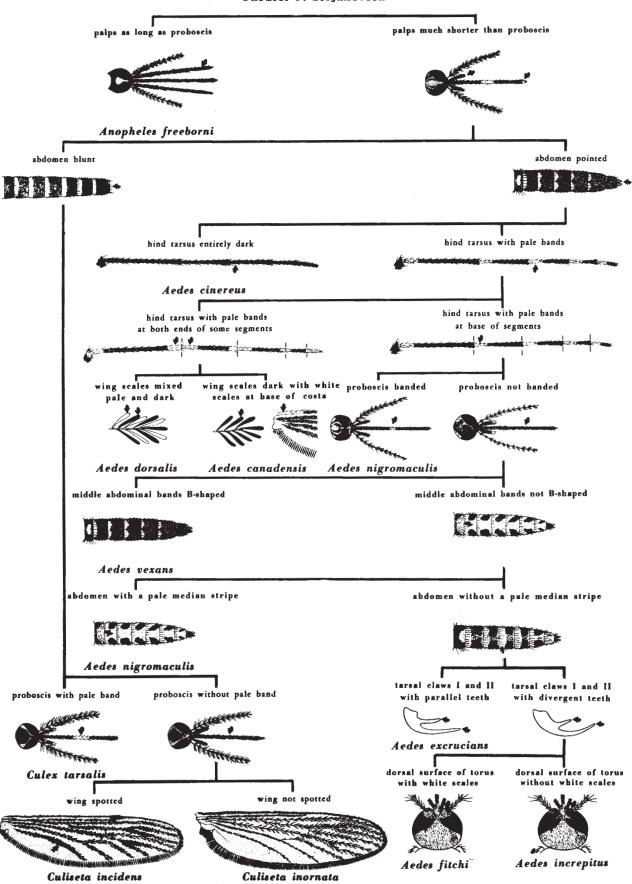

## MOSQUITOES: PICTORIAL KEY TO SOME COMMON ADULTS (FEMALE) OF WESTERN UNITED STATES Harry D. Pratt and Chester J. Stojanovich

51

Anopheles barberi

Anopheles quadrimaculatus

Anopheles punctipennis