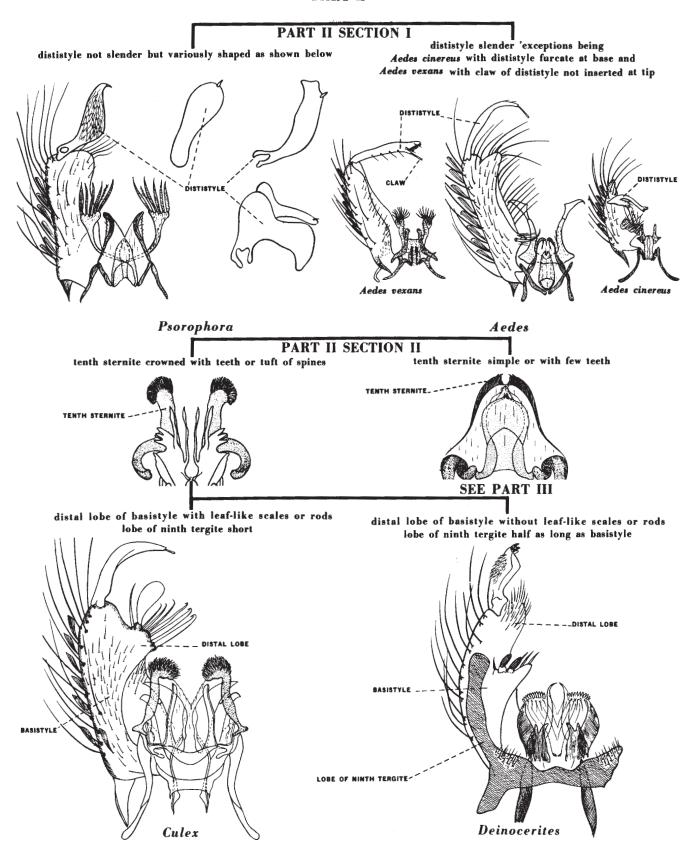

## MOSQUITOES: PICTORIAL KEY TO UNITED STATES GENERA BASED ON MALE GENITALIA PART I