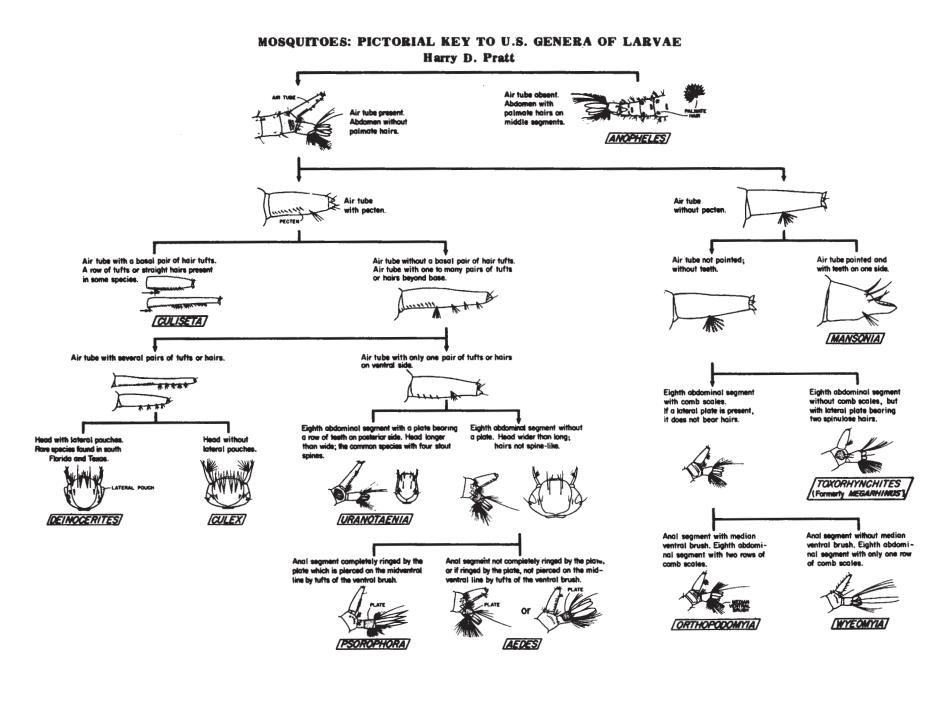

## MOSQUITOES: PICTORIAL KEY TO SOME COMMON LARVAE OF THE UNITED STATES Chester J. Stojanovich and Harry D. Pratt

Aedes vexans

Aedes nigromaculis

Aedes dorsalis

Aedes sticticus