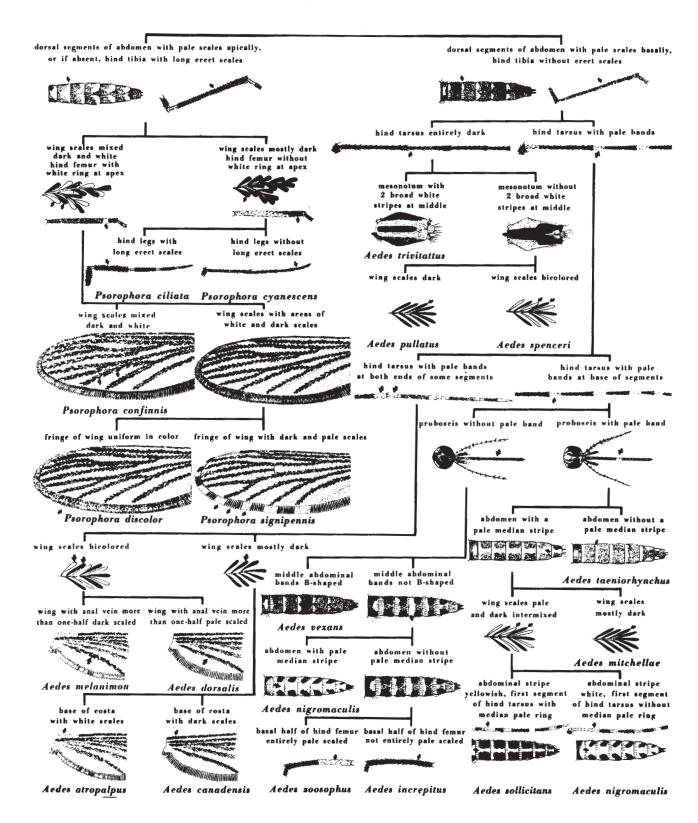

## MOSQUITOES: PICTORIAL KEY TO SOME COMMON ADULTS (FEMALE) OF WESTERN UNITED STATES Harry D. Pratt and Chester J. Stojanovich

51

Anopheles barberi

Anopheles quadrimaculatus

Anopheles punctipennis