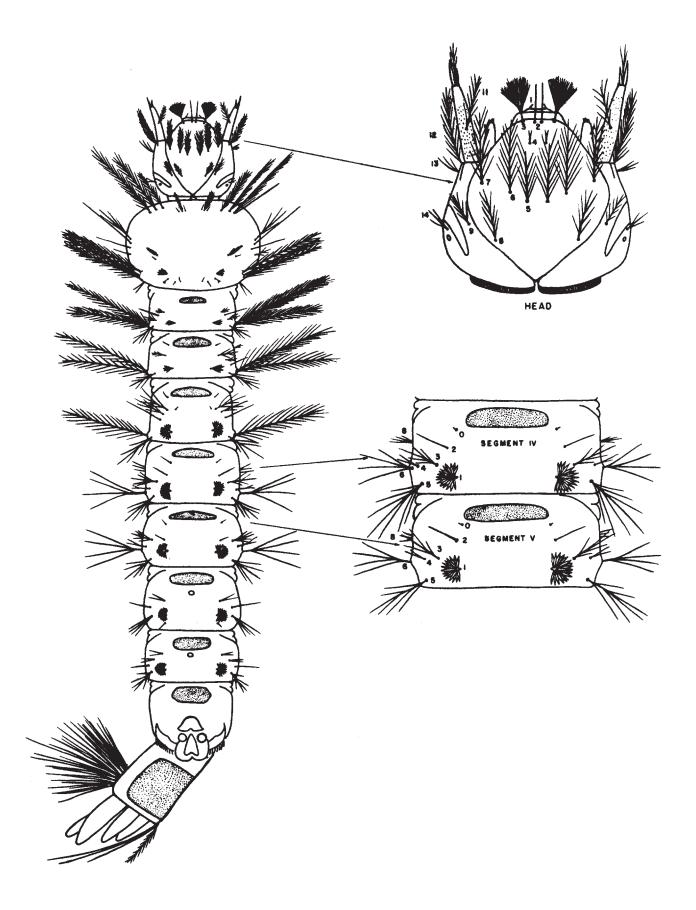

#### MOSQUITOES: PICTORIAL KEY TO SOME LARVAE COMMONLY FOUND IN ARTIFICIAL CONTAINERS Harry D. Pratt and Chester J. Stojanovich