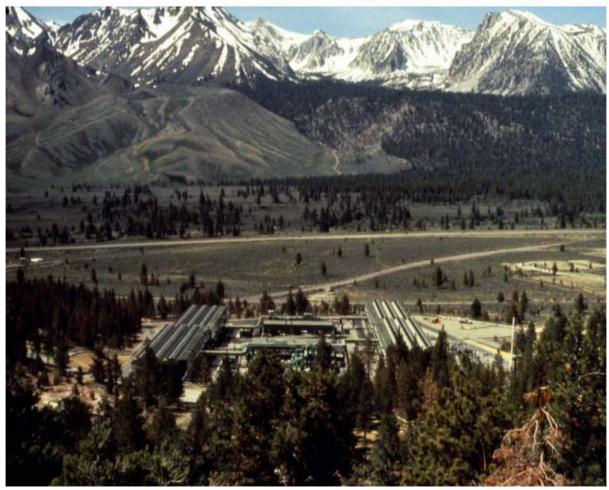

## Mammoth Geothermal Plants

| Plant               | Year | Nameplate |
|---------------------|------|-----------|
| Mammoth Pacific I   | 1984 | 10        |
| Mammoth Pacific II  | 1990 | 15        |
| PLES I              | 1990 | <u>15</u> |
| Gross Capacity      |      | 40        |
| 2005 Gross Capacity |      | 35        |
| 2005 Net Capacity   |      | 25.1      |

## **Geothermal Plants**

#### Mammoth Lakes, Calif.

#### **Environmentally acceptable design**