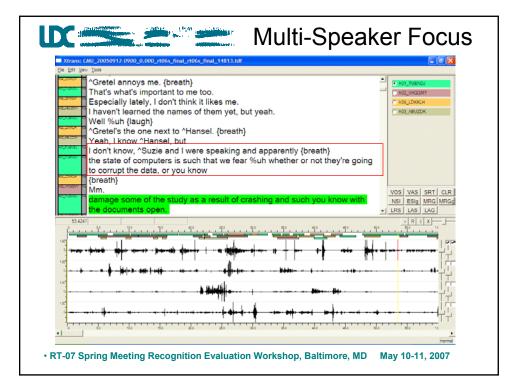

• RT-07 Spring Meeting Recognition Evaluation Workshop, Baltimore, MD May 10-11, 2007