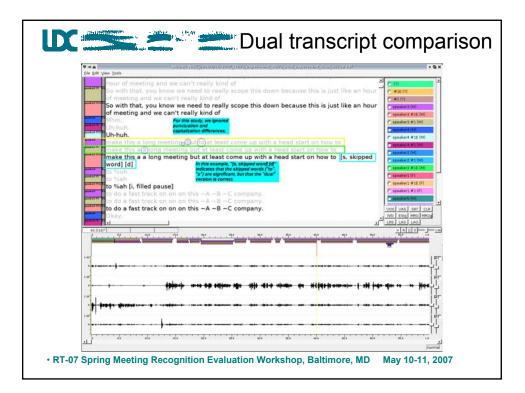

• RT-07 Spring Meeting Recognition Evaluation Workshop, Baltimore, MD May 10-11, 2007