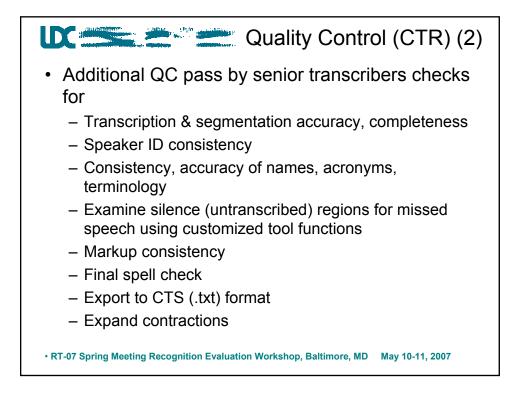

• RT-07 Spring Meeting Recognition Evaluation Workshop, Baltimore, MD May 10-11, 2007