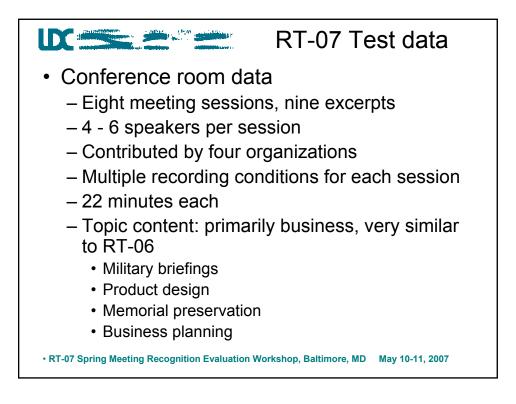

• RT-07 Spring Meeting Recognition Evaluation Workshop, Baltimore, MD May 10-11, 2007