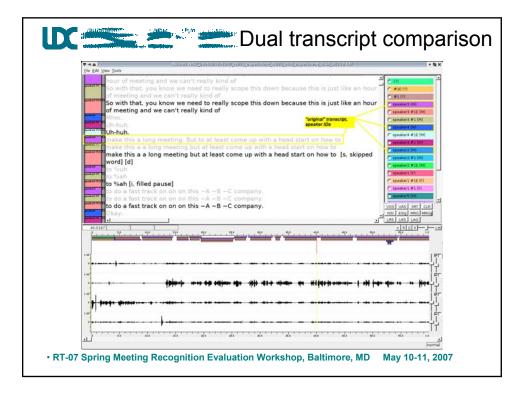

• RT-07 Spring Meeting Recognition Evaluation Workshop, Baltimore, MD May 10-11, 2007