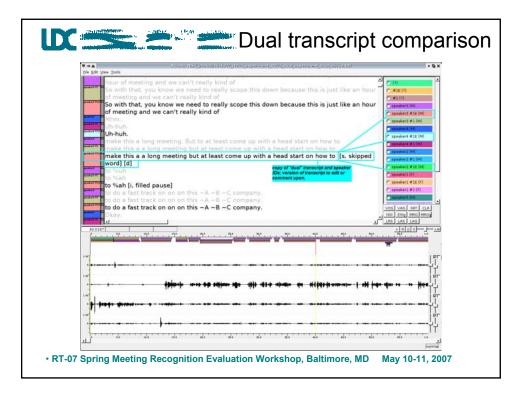

• RT-07 Spring Meeting Recognition Evaluation Workshop, Baltimore, MD May 10-11, 2007