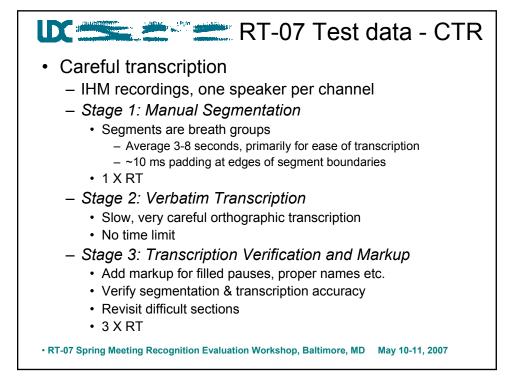

• RT-07 Spring Meeting Recognition Evaluation Workshop, Baltimore, MD May 10-11, 2007