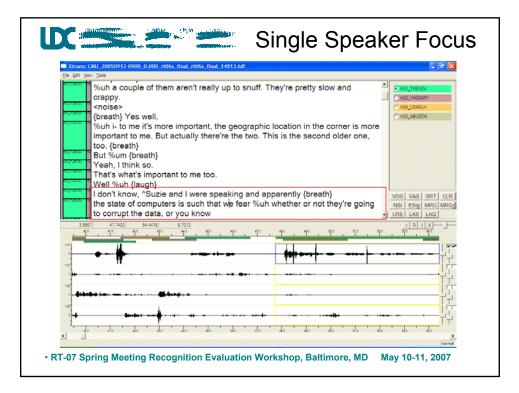

• RT-07 Spring Meeting Recognition Evaluation Workshop, Baltimore, MD May 10-11, 2007