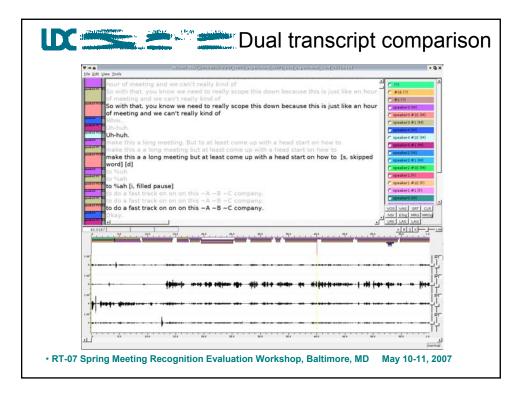

• RT-07 Spring Meeting Recognition Evaluation Workshop, Baltimore, MD May 10-11, 2007