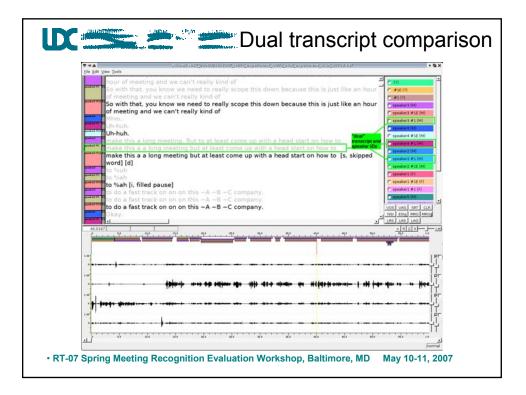

• RT-07 Spring Meeting Recognition Evaluation Workshop, Baltimore, MD May 10-11, 2007