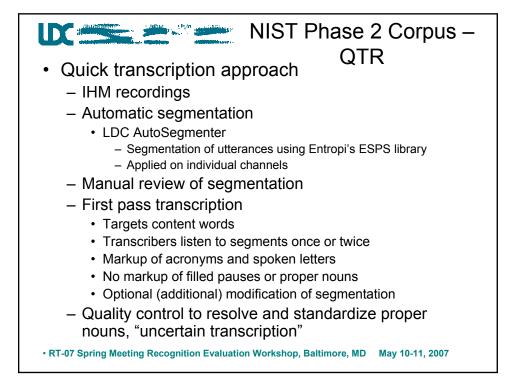

• RT-07 Spring Meeting Recognition Evaluation Workshop, Baltimore, MD May 10-11, 2007