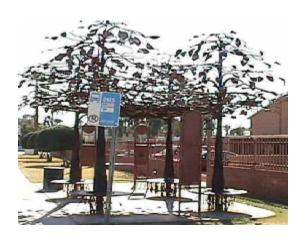

| Title     | La Sombra                         |
|-----------|-----------------------------------|
| Location  | The Arches- University and Forest |
| Artist    | Joe Tyler                         |
| Designer  | Scott Cisson                      |
| Media     | Welded metal and acrylic paint    |
| Completed | 1995                              |