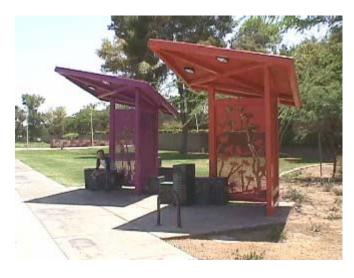

| Title     | Shadow Graph            |
|-----------|-------------------------|
| Location  | Curry and Scottsdale    |
| Artist    | Jeff Zischke            |
| Media     | Metal and acrylic paint |
| Completed | 1995                    |