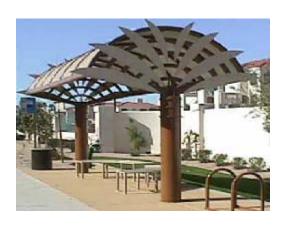

| Title     | Come Together     |
|-----------|-------------------|
| Location  | Mill and Broadway |
| Artist    | Joe Tyler         |
| Designer  | Scott Cisson      |
| Media     | Welded metal      |
| Completed | 1995              |