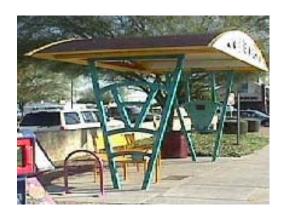

| Title     | Shadow Graph            |
|-----------|-------------------------|
| Location  | Curry and Scottsdale    |
| Artist    | Jeff Zischke            |
| Media     | Metal and acrylic paint |
| Completed | 1995                    |