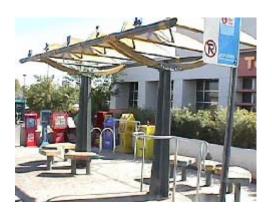

| Title     | Tempe Gateway                |
|-----------|------------------------------|
| Location  | Mill and Curry               |
| Artist    | Ron Gasowski                 |
| Designers | David Brandt and Robbie Reid |
| Media     | Metal and ceramic            |
| Completed | 1995                         |