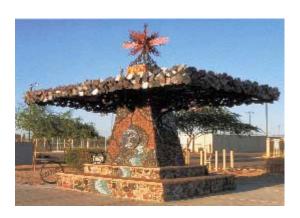

| Title     | Cloud City                                                            |
|-----------|-----------------------------------------------------------------------|
| Location  | Corona del Sol High School                                            |
| Artist    | Nina Ilitzky Solomon and Sue<br>Chenoweth and Corona del Sol students |
| Media     | Steel, Concrete, Stone and Ceramic                                    |
| Completed | 2003                                                                  |

| Title     | Unity/Diversity             |
|-----------|-----------------------------|
| Artist    | John Nelson and students    |
| Location  | Marcos de Niza High School  |
| Media     | Steel, Concrete and Ceramic |
| Completed | 2003                        |

| Title     | The Elements                                                                         |  |
|-----------|--------------------------------------------------------------------------------------|--|
| Location  | McClintock just north of Southern                                                    |  |
| Artist    | Scott Cisson, Niki Glen, Helen Helwig, Joe Tyler and McClintock High School students |  |
| Media     | Handmade ceramic tile, steel, stone                                                  |  |
| Completed | 2000                                                                                 |  |