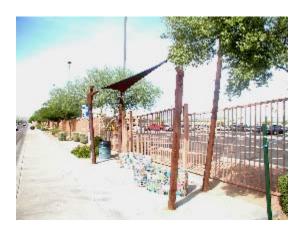

| Title     | Untitled                     |
|-----------|------------------------------|
| Location  | Baseline just west of Kyrene |
| Artist    | Jeff Zischke                 |
| Media     | Metal and acrylic paint      |
| Completed | 1998                         |

| Title     | Shadow Graph            |
|-----------|-------------------------|
| Location  | Curry and Scottsdale    |
| Artist    | Jeff Zischke            |
| Media     | Metal and acrylic paint |
| Completed | 1995                    |