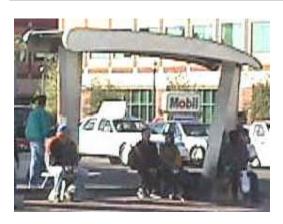

| Title     | Tempe Gateway                |
|-----------|------------------------------|
| Location  | Mill and Curry               |
| Artist    | Ron Gasowski                 |
| Designers | David Brandt and Robbie Reid |
| Media     | Metal and ceramic            |
| Completed | 1995                         |