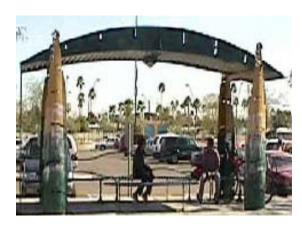

| Title     | La Sombra                         |
|-----------|-----------------------------------|
| Location  | The Arches- University and Forest |
| Artist    | Joe Tyler                         |
| Designer  | Scott Cisson                      |
| Media     | Welded metal and acrylic paint    |
| Completed | 1995                              |