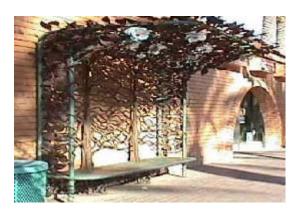

| Title     | La Sombra                         |
|-----------|-----------------------------------|
| Location  | The Arches- University and Forest |
| Artist    | Joe Tyler                         |
| Designer  | Scott Cisson                      |
| Media     | Welded metal and acrylic paint    |
| Completed | 1995                              |