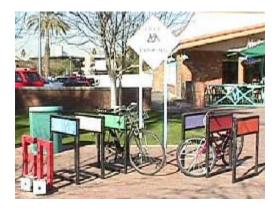

| Title     | Croquet Court                            |
|-----------|------------------------------------------|
| Location  | Southeast corner of Maple and 7th Street |
| Artist    | Earlynn Tomassini                        |
| Media     | Paint on metal                           |
| Completed | 1994                                     |