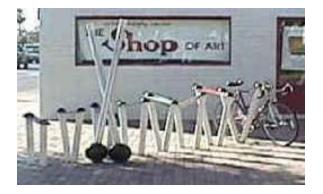

| Title       | Xylophone                                                                                       |
|-------------|-------------------------------------------------------------------------------------------------|
| Location(s) | University just east of Mill and at the Escalante<br>Community Center near University and Price |
| Artist      | Earlynn Tomassini                                                                               |
| Media       | Paint on metal                                                                                  |
| Completed   | 1995                                                                                            |