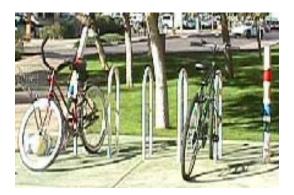

| Title     | Mass Transit                            |
|-----------|-----------------------------------------|
| Location  | Southwest corner of Mill and 7th Street |
| Artist    | Earlynn Tomassini                       |
| Media     | Paint on metal                          |
| Completed | 1994                                    |