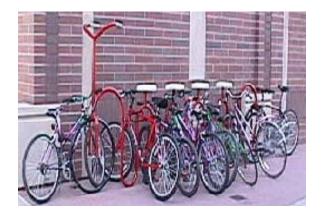

| Location(s) | University and Myrtle and at the Pyle Adult Recreation<br>Center on Rural and Southern |
|-------------|----------------------------------------------------------------------------------------|
| Artist      | Earlynn Tomassini                                                                      |
| Media       | Paint on metal                                                                         |
| Completed   | 1995                                                                                   |