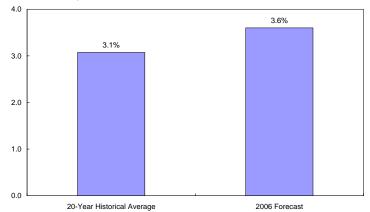

## Real GDP Growth Forecasted To Be Faster Than Historical Average

Q4-Q4 percent change in real GDP

Sources: Administration Forecast, Bureau of Economic Analysis.