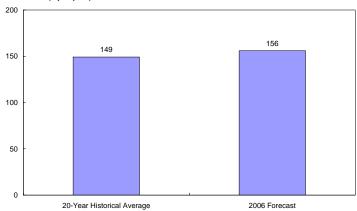

## Monthly Payroll Growth Forecasted To Be About The Historical Average

Thousands of payroll jobs per month

Sources: Administration Forecast, Bureau of Labor Statistics.