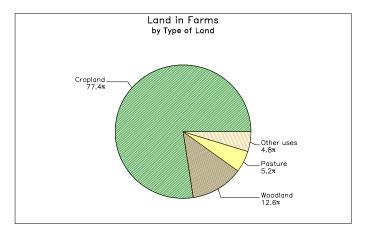

#### Calloway 2002 CENSUS OF AGRICULTURE

| CENSUS OF AGRICULTURE HIGHLIGHTS: 2002 AND 1997<br>ITEM                                                                            |                                     | ALL FARMS                           |
|------------------------------------------------------------------------------------------------------------------------------------|-------------------------------------|-------------------------------------|
|                                                                                                                                    | 2002                                | 1997                                |
| Farmsnumber<br>Land in farmsacres<br>Average size of farmacres<br>Median size of farmacres                                         | 819<br>169,407<br>207<br>73         | 864<br>157,616<br>182<br>N/A        |
| Estimated market value of land and buildings 1/:<br>Average per farmdollars<br>Average per acredollars                             | 384,589<br>1,862                    | 301,023<br>1,578                    |
| Estimated market value of all machinery and equipment Average per farm                                                             | 1/:<br>49,703                       | 50,115                              |
| Farms by size:<br>1 to 9 acres<br>10 to 49 acres<br>50 to 179 acres<br>180 to 499 acres<br>500 to 999 acres<br>1,000 acres or more | 52<br>296<br>287<br>104<br>37<br>43 | 79<br>270<br>321<br>117<br>43<br>34 |
| Total croplandfarms<br>acres<br>Harvested croplandfarms<br>acres                                                                   | 755<br>131,122<br>527<br>101,251    | 808<br>125,334<br>608<br>96,205     |
| Irrigated landfarms<br>acres                                                                                                       | 62<br>870                           | 50<br>919                           |
| Market value of agricultural products sold.\$1,000<br>Average per farmdollars                                                      | 53,974<br>65,903                    | 52,333<br>60,571                    |
| Crops (including nursery and greenhouse)\$1,000<br>Livestock, poultry, and their products\$1,000                                   | 27,907<br>26,067                    | 35,363<br>16,970                    |
| Principal operator by primary occupation:<br>Farmingnumber<br>Othernumber                                                          | 431<br>388                          | 341<br>523                          |
| Principal operator by days worked off farm:<br>Anynumber<br>200 days or morenumber                                                 | 471<br>354                          | 519<br>377                          |