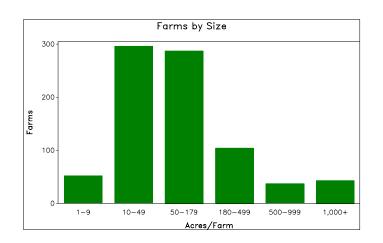

#### Calloway 2002 CENSUS OF AGRICULTURE

| CENSUS OF AGRICULTURE HIGHLIGHTS: 2002 AND 1997<br>ITEM                                                                            |                                     | ALL FARMS                           |
|------------------------------------------------------------------------------------------------------------------------------------|-------------------------------------|-------------------------------------|
|                                                                                                                                    | 2002                                | 1997                                |
| Farmsnumber<br>Land in farmsacres<br>Average size of farmacres<br>Median size of farmacres                                         | 819<br>169,407<br>207<br>73         | 864<br>157,616<br>182<br>N/A        |
| Estimated market value of land and buildings 1/:<br>Average per farmdollars<br>Average per acredollars                             | 384,589<br>1,862                    | 301,023<br>1,578                    |
| Estimated market value of all machinery and equipment Average per farm                                                             | 1/:<br>49,703                       | 50,115                              |
| Farms by size:<br>1 to 9 acres<br>10 to 49 acres<br>50 to 179 acres<br>180 to 499 acres<br>500 to 999 acres<br>1,000 acres or more | 52<br>296<br>287<br>104<br>37<br>43 | 79<br>270<br>321<br>117<br>43<br>34 |
| Total croplandfarms<br>acres<br>Harvested croplandfarms<br>acres                                                                   | 755<br>131,122<br>527<br>101,251    | 808<br>125,334<br>608<br>96,205     |
| Irrigated landfarms<br>acres                                                                                                       | 62<br>870                           | 50<br>919                           |
| Market value of agricultural products sold.\$1,000<br>Average per farmdollars                                                      | 53,974<br>65,903                    | 52,333<br>60,571                    |
| Crops (including nursery and greenhouse)\$1,000<br>Livestock, poultry, and their products\$1,000                                   | 27,907<br>26,067                    | 35,363<br>16,970                    |
| Principal operator by primary occupation:<br>Farmingnumber<br>Othernumber                                                          | 431<br>388                          | 341<br>523                          |
| Principal operator by days worked off farm:<br>Anynumber<br>200 days or morenumber                                                 | 471<br>354                          | 519<br>377                          |