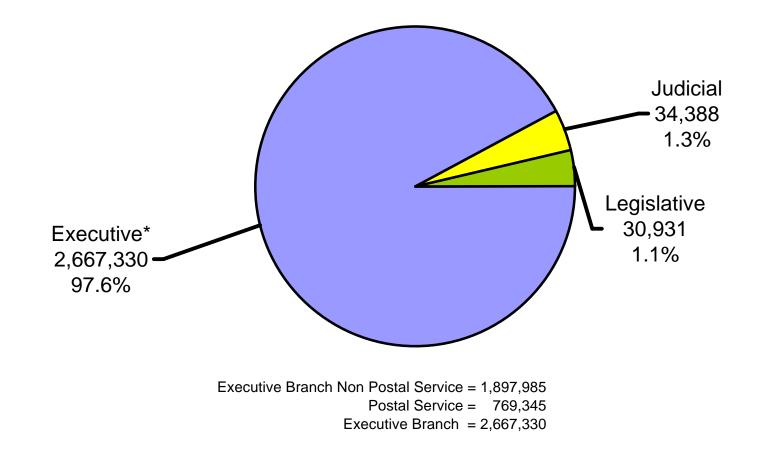

## Distribution of Federal Civilian Employment by Branch

July 2004

### Total Employment: 2,732,599