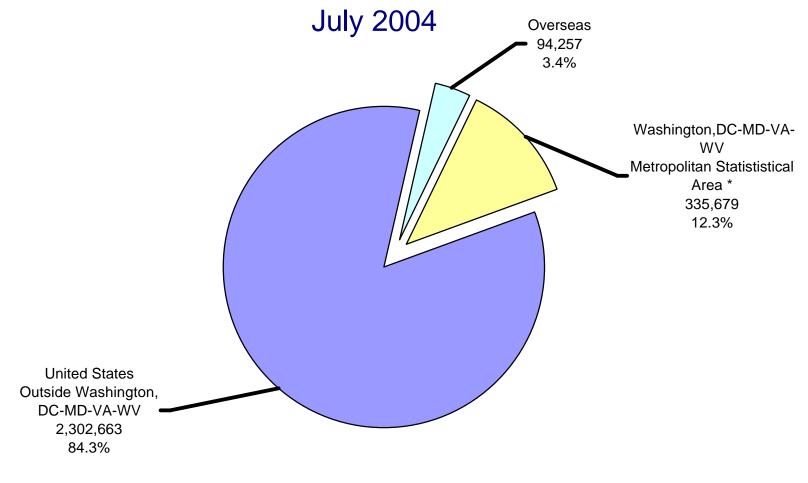

# Distribution of Federal Civilian Employment by Major Geographic Area

## Total Employment: 2,732,599

\* Washington, DC-MD-VA-WV MSA Area includes the District of Columbia; Calvert, Charles, Frederick, Montgomery, and Prince George's Counties in Maryland; Arlington, Clarke, Culpeper, Fairfax, Fauquier, King George, Loudoun, Prince Wiliam, Spotsylvania, Stafford, and Warren Counties, and the Cities of Alexandria, Fairfax, Falls Church, Fredericksburg, Manassas, and Manassas Park in Virginia; and Berkeley and Jefferson Counties in West Virginia.