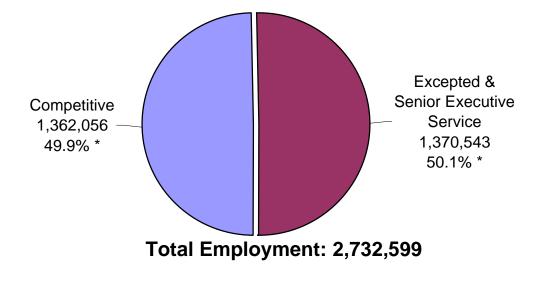

### Distribution of Federal Civilian Employment by Service

July 2004

\* Percentages exclude Legislative and Judicial Branches.