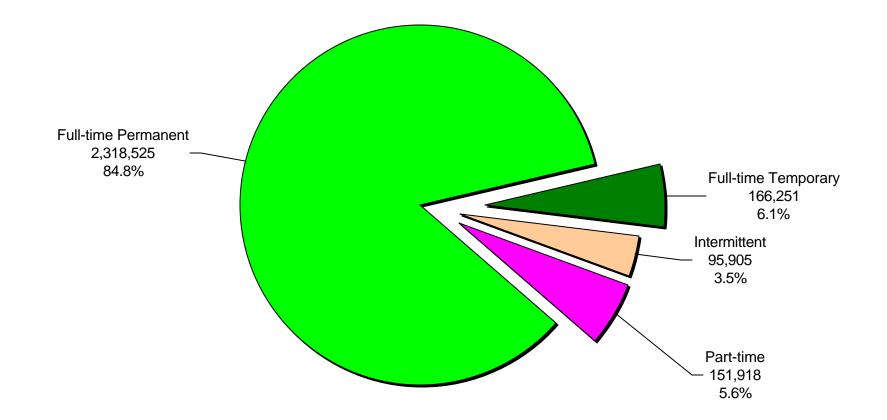

# Distribution of Federal Civilian Employment by Work Schedule/Appointment

July 2004

Total Employment: 2,732,599