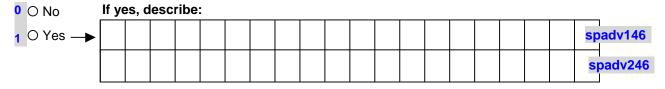

## In reviewing the records available to you, were any Adverse Events related to CPR or defibrillation advsit46 16. uncovered? (e.g., rib fractures, hemothorax, pneumothorax, head trauma, etc.)