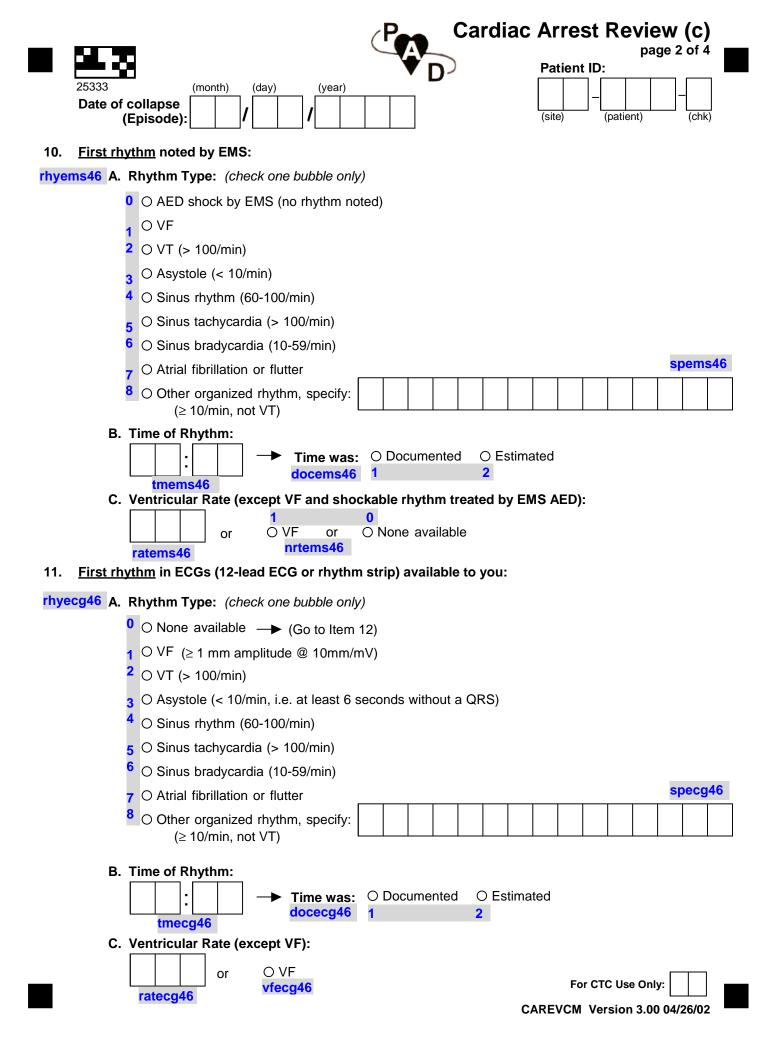

12. All cardiac arrest rhythms reported or recorded at any time.

A. Rhythms noted in EMS narrative and in ECGs available to you: ( check all that apply )

vf46 O VF

vt46 O VT (> 100/min) — Maximum Ventricular Rate:

ratany46

asyst46 ○ Asystole (< 10/min)

rhynon46 O No VF, VT, or asystole noted

shkrhy46 13. Did patient have a shockable rhythm documented at any time during the resuscitation?

- 1 O Yes
- 0 O No