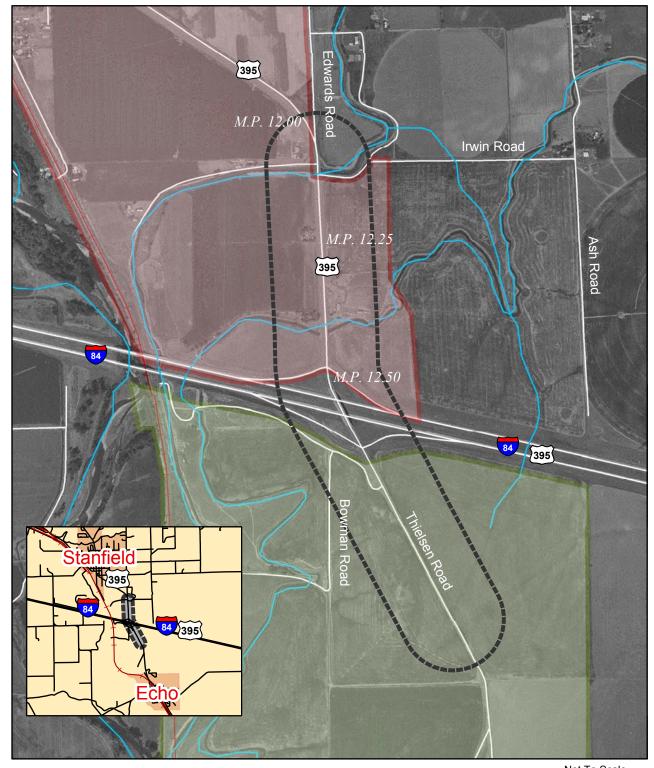

## STANFIELD/ I-84 Interchange Area Master Plan

Photo Source: The Oregon Rural Lands Database 2001

Legend

Railroad Echo UGB Boundary
Waterway Stanfield UGB Boundary
Study Area

Not To Scale