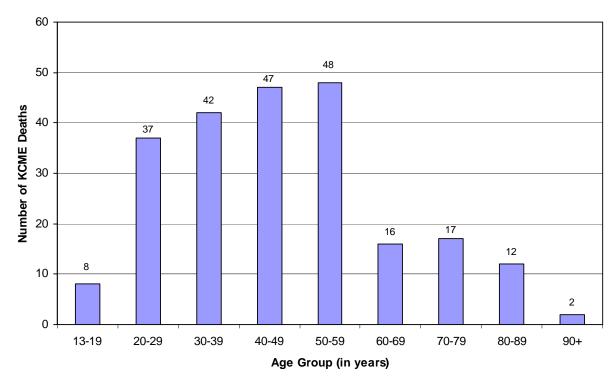

Blood alcohol tests were performed in 92% (210/229) of suicidal deaths and were positive in 25% (53/210) of cases tested.

Suicides in the age group 60 years and older represented 20.5% (47/229) of all suicides in 2004.

In 2004, there were eight suicides among persons 19 years and younger (3.5% of all suicides), which is a decrease compared to 14 suicides among this age group in 2003. Firearms were the primary method of death (50%, 4/8) for suicide among youth 19 years and younger.

Graph 6-2 Suicide Deaths / Race / King County Medical Examiner / 2004

Graph 6-3 Suicide Deaths / Age Group / King County Medical Examiner / 2004

Page 61

Table 6-2 Suicide Injury Methods / Age / Sex / King County Medical Examiner / 2004