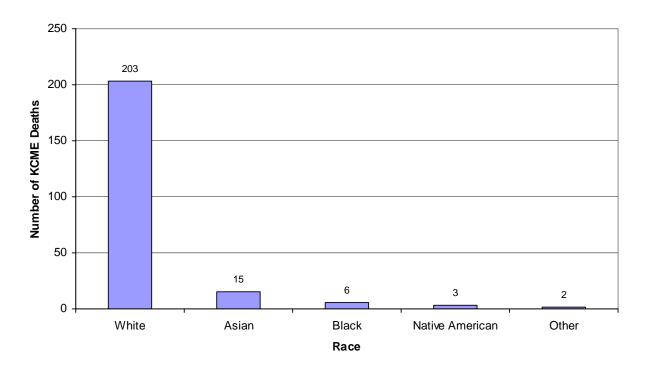

Graph 6-2 Suicide Deaths / Race / King County Medical Examiner / 2004

Graph 6-3 Suicide Deaths / Age Group / King County Medical Examiner / 2004

Page 61

Table 6-2 Suicide Injury Methods / Age / Sex / King County Medical Examiner / 2004