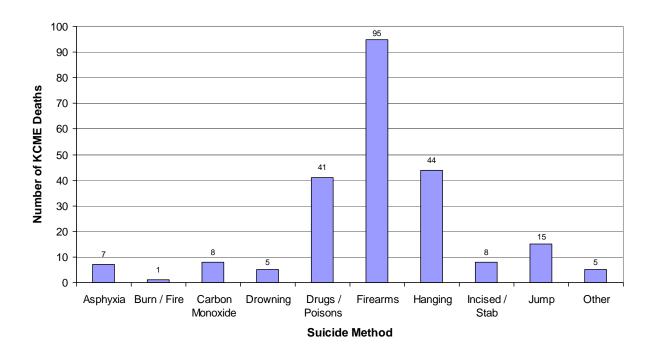

Forty-two percent (95/229) of the 2004 suicide deaths resulted from the use of firearms. The number of gunshot suicides (95) in 2004 is a decrease from both 2003 and 2002 when there were 101 and 98, respectively. Hanging accounted for 19% (44/229) of suicidal deaths, while jumping from a height accounted for 7% (15/229). Drugs and poisons accounted for 18% (41/229) of all suicides, while carbon monoxide caused death in 4% (8/229) of the cases. More information regarding drug caused deaths is presented in the section "Deaths Due to Drugs & Poisons."

Graph 6-1 Suicide Injury Methods / King County Medical Examiner / 2004

Table 6-1 Suicide Injury Methods / Race / Sex / King County Medical Examiner / 2004

| RACE                    |          |       |        |                    |           |              |          |
|-------------------------|----------|-------|--------|--------------------|-----------|--------------|----------|
| CIRCUMSTANCES /<br>SEX  | WHITE    | BLACK | ASIAN  | NATIVE<br>AMERICAN | OTHE<br>R | SUB<br>TOTAL | TOTAL    |
| Asphyxia                |          |       |        |                    |           |              | 7        |
| Male                    | 2        | 0     | 1      | 0                  | 0         | 3            |          |
| Female                  | 4        | 0     | 0      | 0                  | 0         | 4            |          |
| Burn / Fire             |          |       |        |                    |           |              | 1        |
| Male<br>Female          | 1<br>0   | 0     | 0      | 0                  | 0         | 0            |          |
| Carbon Monoxide         | <i>U</i> | 0     | 0      | U                  | 0         | <i>U</i>     |          |
|                         | 7        | 0     |        | 0                  | 0         | 0            | 8        |
| Male<br>Female          | 7        | 0     | 1<br>0 | 0                  | 0         | 8            |          |
| Drowning                |          | 0     | U      |                    | U         |              | 5        |
| Male                    | 2        | 1     | 0      | 0                  | 0         | 3            |          |
| Female                  | 1        | 0     | 1      | 0                  | 0         | 2            |          |
| Drugs / Poisons         |          |       |        |                    |           |              | 41       |
| Male                    | 21       | 1     | 0      | 0                  | 0         | 22           |          |
| Female                  | 16       | 0     | 2      | 1                  | 0         | 19           |          |
| Firearms                |          |       |        |                    |           |              | 95       |
| Male                    | 76       | 2     | 4      | 1                  | 0         | 83           |          |
| Female                  | 11       | 0     | 0      | 1                  | 0         | 12           | 4.4      |
| Hanging                 |          |       |        |                    |           | 00           | 44       |
| Male<br>Female          | 33<br>5  | 0     | 4<br>0 | 0                  | 0         | 38<br>6      |          |
| Incised / Stab Wound(s) |          | U     | U      | 0                  | ,         |              | 8        |
| Male                    | 5        | 0     | 1      | 0                  | 1         | 7            | <u> </u> |
| Female                  | 1        | 0     | 0      | 0                  | 0         | 1            |          |
| Jumping                 |          |       |        |                    |           |              | 15       |
| Male                    | 10       | 1     | 0      | 0                  | 0         | 11           |          |
| Female                  | 3        | 0     | 1      | 0                  | 0         | 4            |          |
| Other                   |          |       |        |                    |           |              | 5        |
| Male .                  | 3        | 0     | 0      | 0                  | 0         | 3            |          |
| Female                  | 2        | 0     | 0      | 0                  | 0         | 2            |          |
| Totals                  | 203      | 6     | 15     | 3                  | 2         |              | 229      |
| Percent                 | 88.6%    | 2.6%  | 6.6%   | 1.3%               | 0.9%      |              | 100%     |