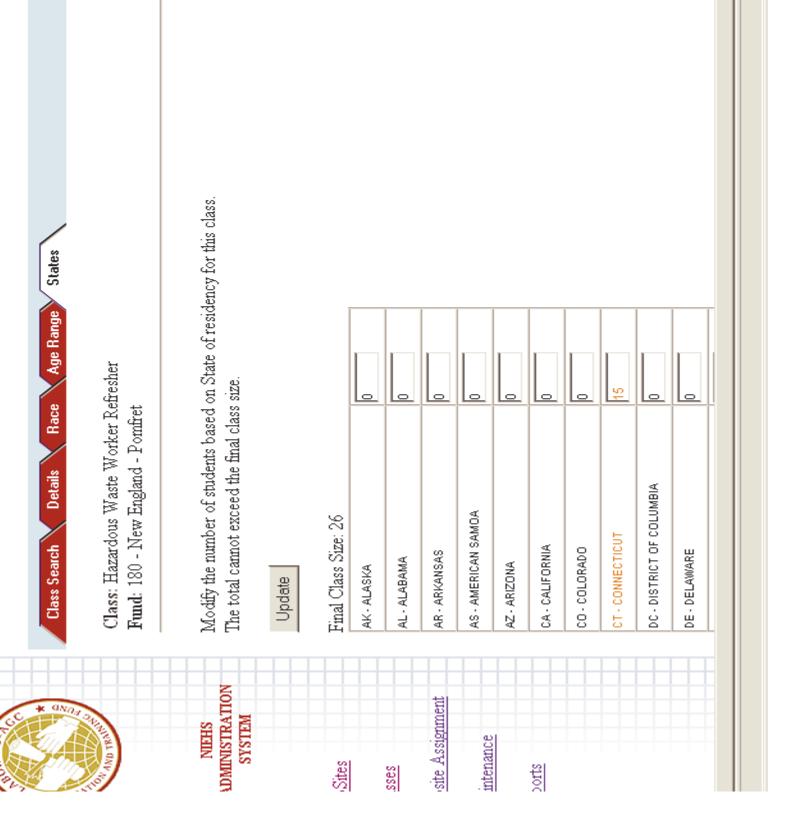

## Class Maintenance

Sites

Sass

This section allows the user to add, modify or delete NEIHS eligible class information including:

- Modifying class summaries imported from TRAC including age, state and race statistics
- Add new class summaries outside of the TRAC database including age, state and race statistics

Class: Hazardous Waste Worker Refresher

Fund: 180 - New England - Pornfret

Modify the number of students based on Race for this class. The total cannot exceed the final class size.

UDMINISTRATION

SYSTEM

Final Class Size: 26