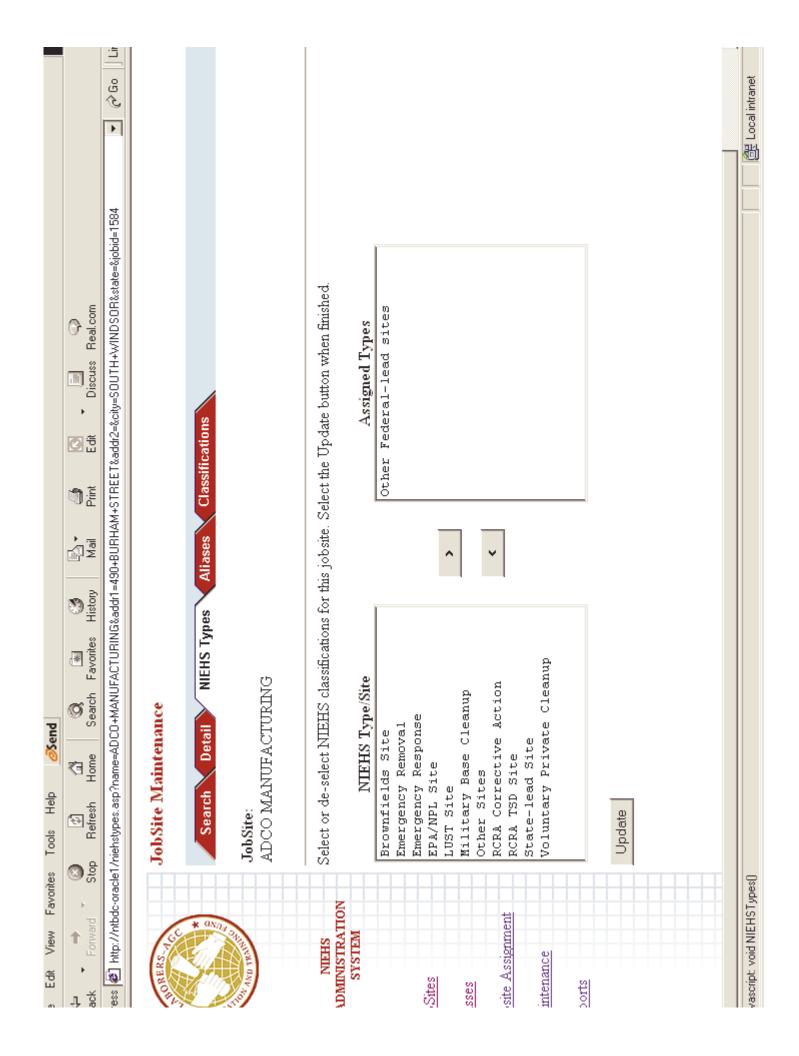

## Job Site Maintenance

This section allows the user to add, modify or delete all information associated with a jobsite including:

- Jobsite name, address, and agency (CERCLIS, RCRA, NCR, LECET)
- NIEHS Classifications

MINISTRATION

NIEHS

SYSTEM

- Laborers-AGC Classifications
- Jobsite search keywords