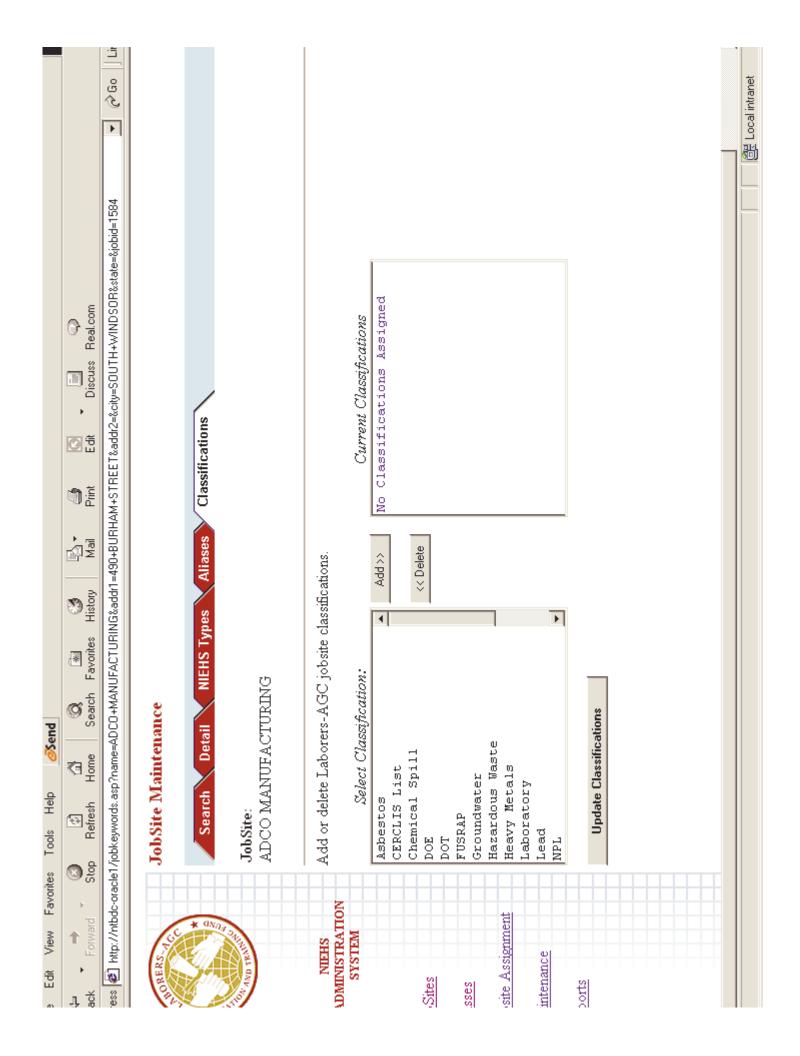

## Job Site Maintenance

This section allows the user to add, modify or delete all information associated with a jobsite including:

- Jobsite name, address, and agency (CERCLIS, RCRA, NCR, LECET)
- NIEHS Classifications

MINISTRATION

NIEHS

SYSTEM

- Laborers-AGC Classifications
- Jobsite search keywords