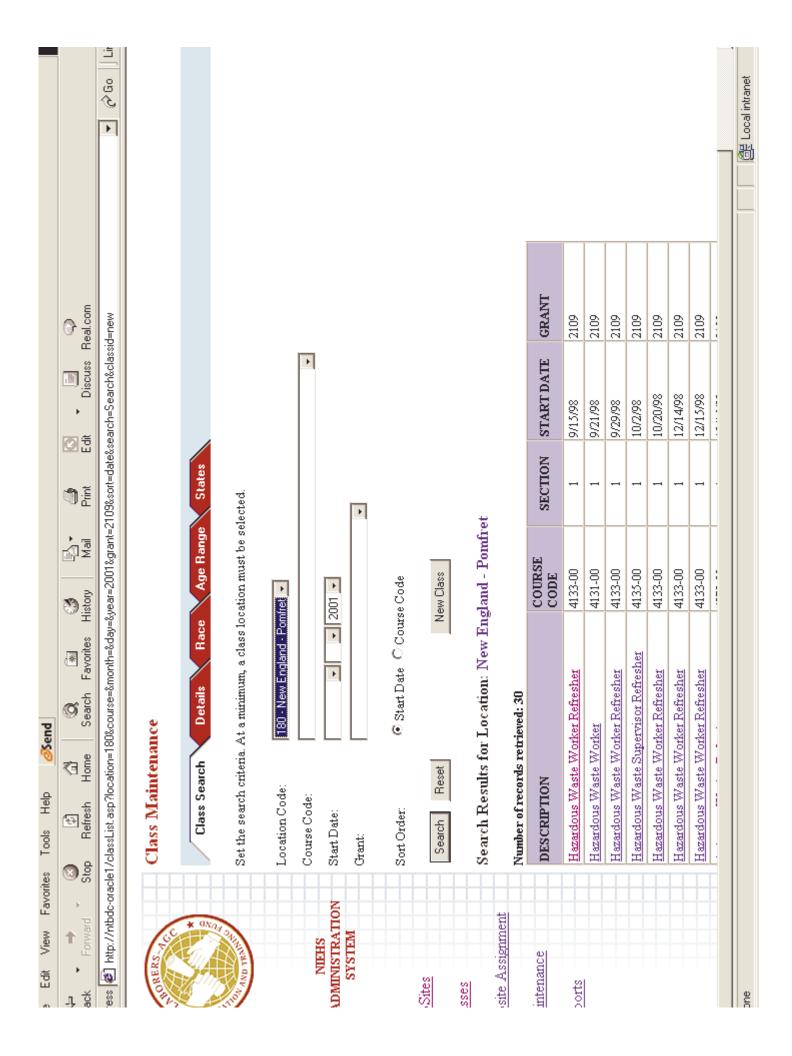

## Class Maintenance

Sites

Sass

This section allows the user to add, modify or delete NEIHS eligible class information including:

- Modifying class summaries imported from TRAC including age, state and race statistics
- Add new class summaries outside of the TRAC database including age, state and race statistics

## JobSite Assignment

Assign Job Details Class Search Set the search criteria. At a minimum, a class location must be selected.

Location Code:

06259 · New England · Pomfret

4133-00 - Hazardous Waste Worker Befresher

Start Date C Course Code

Classes

JobSites

Search

Reset

Search Results for Location: New England - Pomfret

Number of records retrieved: 19

Assignment >>>

Jobsite

Maintenance

Reports

| AT WHITE OF TOO TO TO TO TO TO TO |         |         |            |       |
|-----------------------------------|---------|---------|------------|-------|
| DESCRIPTION                       | COURSE  | SECTION | START DATE | GRANT |
| Hazardous Waste Worker Refresher  | 4133-00 |         | 9/15/98    | 2109  |
| Hazardous Waste Worker Refresher  | 4133-00 |         | 9/29/98    | 2109  |
| Hazardous Waste Worker Refresher  | 4133-00 |         | 10/20/98   | 2109  |
| Hazardous Waste Worker Refresher  | 4133-00 |         | 12/14/98   | 2109  |
| Hazardous Waste Worker Refresher  | 4133-00 |         | 12/15/98   | 2109  |
| Hazardous Waste Worker Refresher  | 4133-00 |         | 1/7/99     | 2109  |
| Hazardous Waste Worker Refresher  | 4133-00 |         | 1/25/99    | 2109  |
| Hazardous Waste Worker Refresher  | 4133-00 |         | 2/23/99    | 2109  |