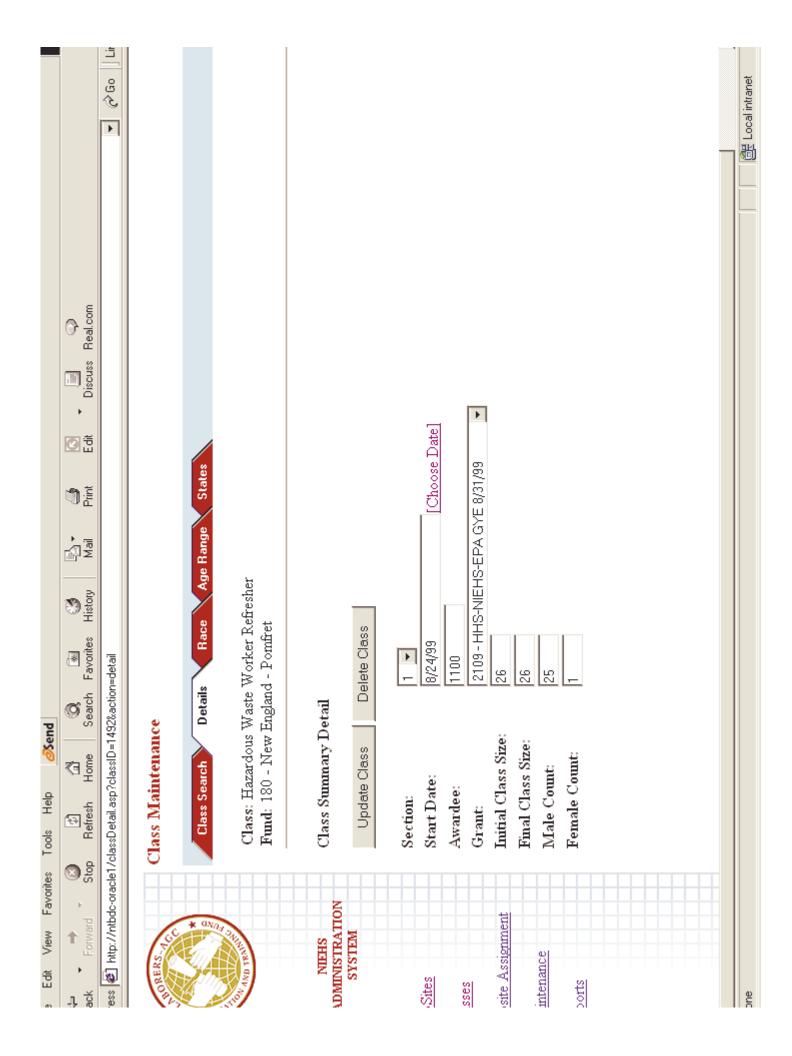

## Class Maintenance

Sites

Sass

This section allows the user to add, modify or delete NEIHS eligible class information including:

- Modifying class summaries imported from TRAC including age, state and race statistics
- Add new class summaries outside of the TRAC database including age, state and race statistics

## JobSite Assignment

Assign Job Details Class Search Set the search criteria. At a minimum, a class location must be selected.

Location Code:

06259 · New England · Pomfret

4133-00 - Hazardous Waste Worker Befresher

Course Code:

Start Date:

ADMINISTRATION

NIEHS

SYSTEM

Grant

2109 - HHS-NIEHS-EPA GYE 8/31/99

Sort Order: