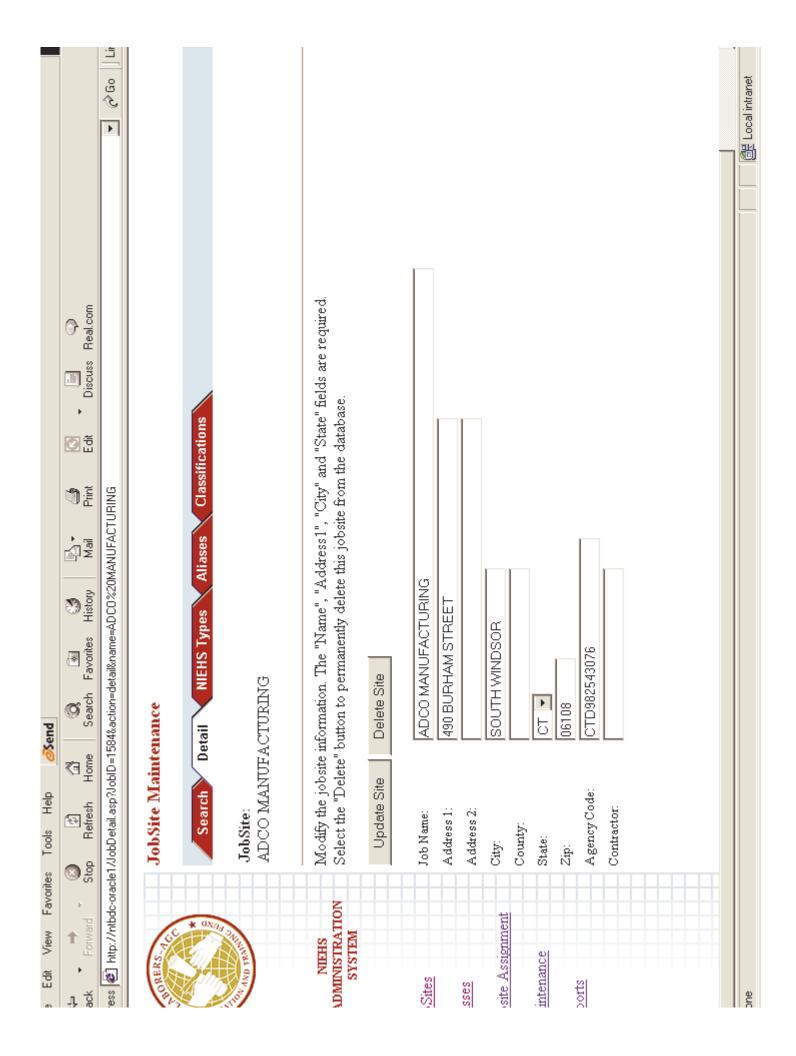

## Job Site Maintenance

This section allows the user to add, modify or delete all information associated with a jobsite including:

- Jobsite name, address, and agency (CERCLIS, RCRA, NCR, LECET)
- NIEHS Classifications

MINISTRATION

NIEHS

SYSTEM

- Laborers-AGC Classifications
- Jobsite search keywords