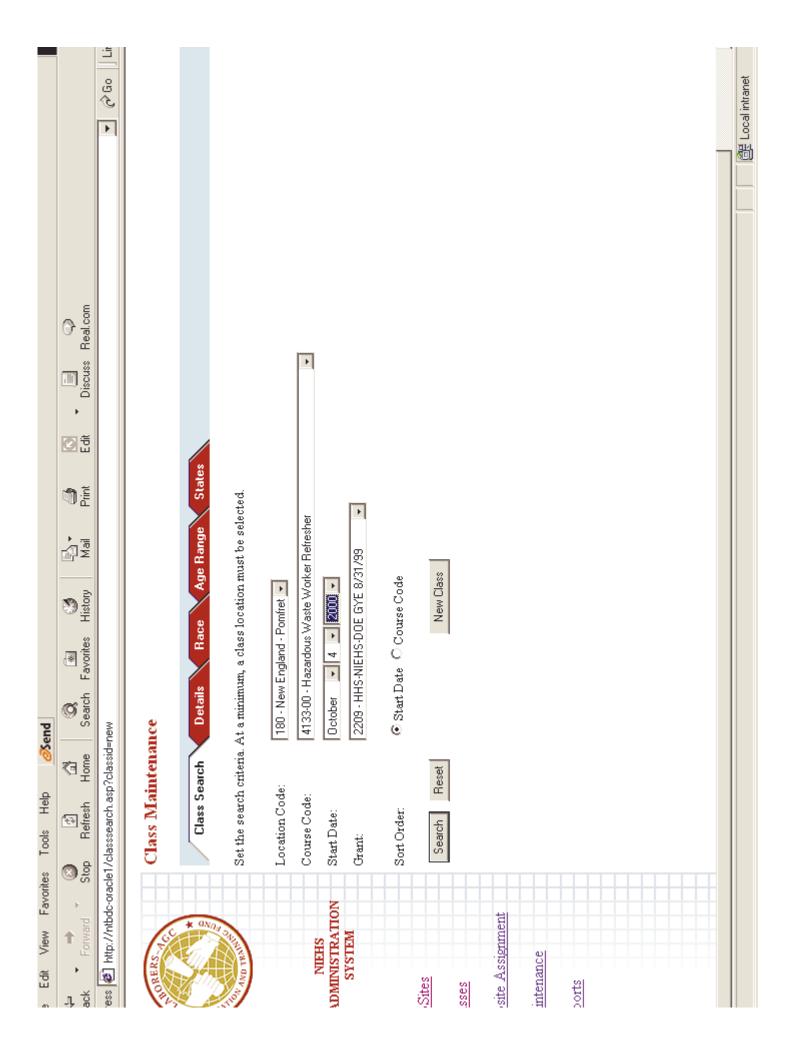

## JobSite Assignment

Assign Job Details Class Search Set the search criteria. At a minimum, a class location must be selected.

Location Code:

06259 · New England · Pomfret

4133-00 - Hazardous Waste Worker Befresher

Course Code:

Start Date:

ADMINISTRATION

NIEHS

SYSTEM

Grant

2109 - HHS-NIEHS-EPA GYE 8/31/99

Sort Order: