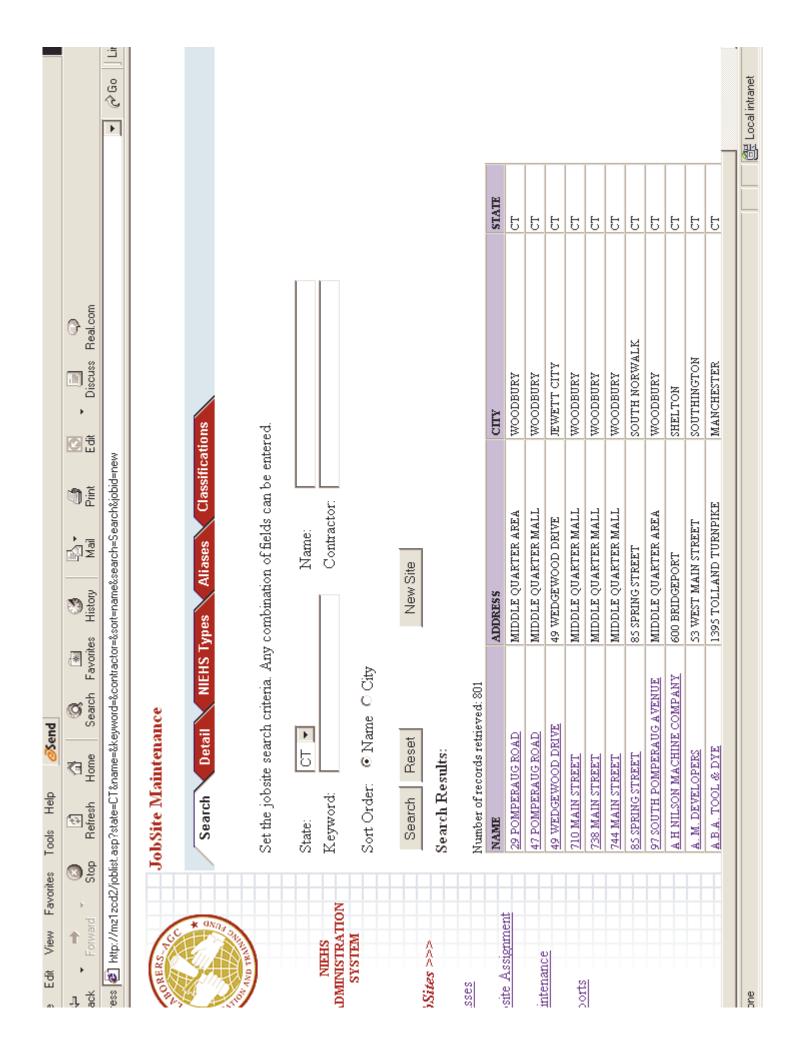

## Job Site Maintenance

This section allows the user to add, modify or delete all information associated with a jobsite including:

- Jobsite name, address, and agency (CERCLIS, RCRA, NCR, LECET)
- NIEHS Classifications

MINISTRATION

NIEHS

SYSTEM

- Laborers-AGC Classifications
- Jobsite search keywords