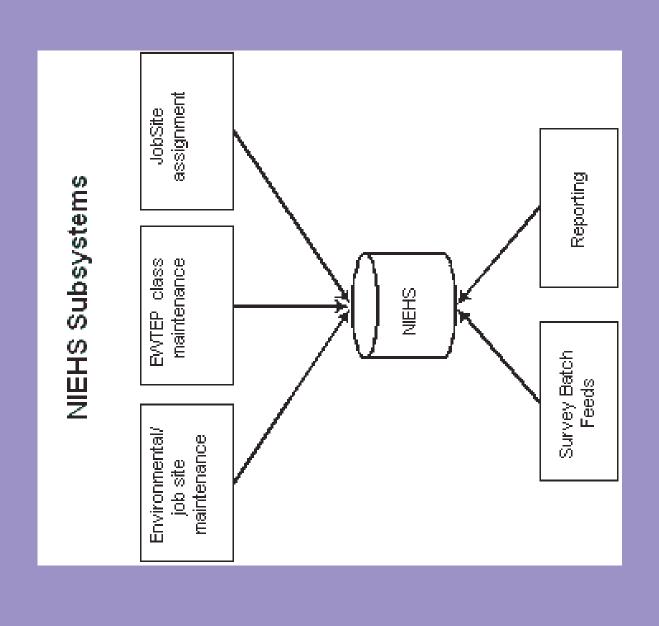

### NIEHS Grant Administration System

Integrated Database

## Job Site Maintenance

This section allows the user to add, modify or delete all information associated with a jobsite including:

- Jobsite name, address, and agency (CERCLIS, RCRA, NCR, LECET)
- NIEHS Classifications

## Class Maintenance

Sites

Sass

This section allows the user to add, modify or delete NEIHS eligible class information including:

- Modifying class summaries imported from TRAC including age, state and race statistics
- Add new class summaries outside of the TRAC database including age, state and race statistics

## Job Site Assignment

site Assignment

intenance

Sorts

Assign or designate a jobsite to a class.

## Table Maintenance

Maintain and update system tables including:

- Grant Maintenance
- NIEHS Classifications
- Laborers-AGC Classifications
- NIEHS Age Ranges

one

侧 Local intranet

Details Class Search

Race Age Range States