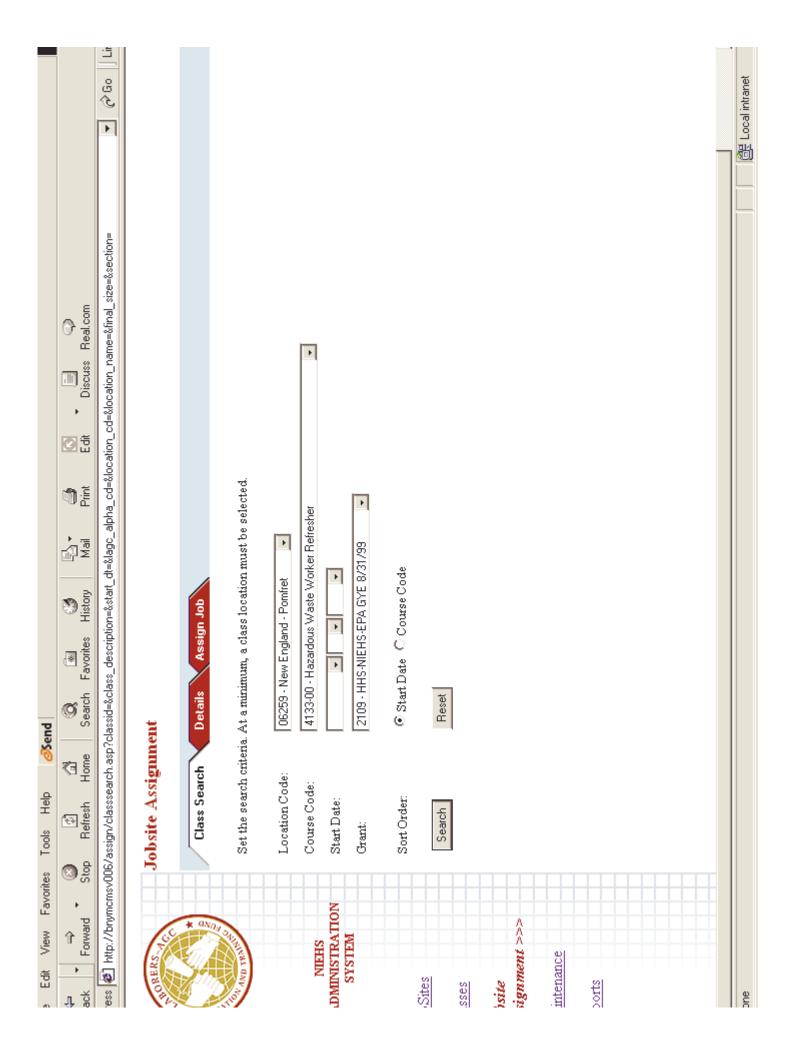

## Job Site Assignment

site Assignment

intenance

Sorts

Assign or designate a jobsite to a class.

## JobSite Assignment

Assign Job Details Class Search Set the search criteria. At a minimum, a class location must be selected.

Location Code:

06259 · New England · Pomfret

4133-00 - Hazardous Waste Worker Befresher

Course Code:

Start Date:

ADMINISTRATION

NIEHS

SYSTEM

Grant

2109 - HHS-NIEHS-EPA GYE 8/31/99

Sort Order:

Start Date C Course Code

Classes

JobSites

Search

Reset

Search Results for Location: New England - Pomfret

Number of records retrieved: 19

Assignment >>>