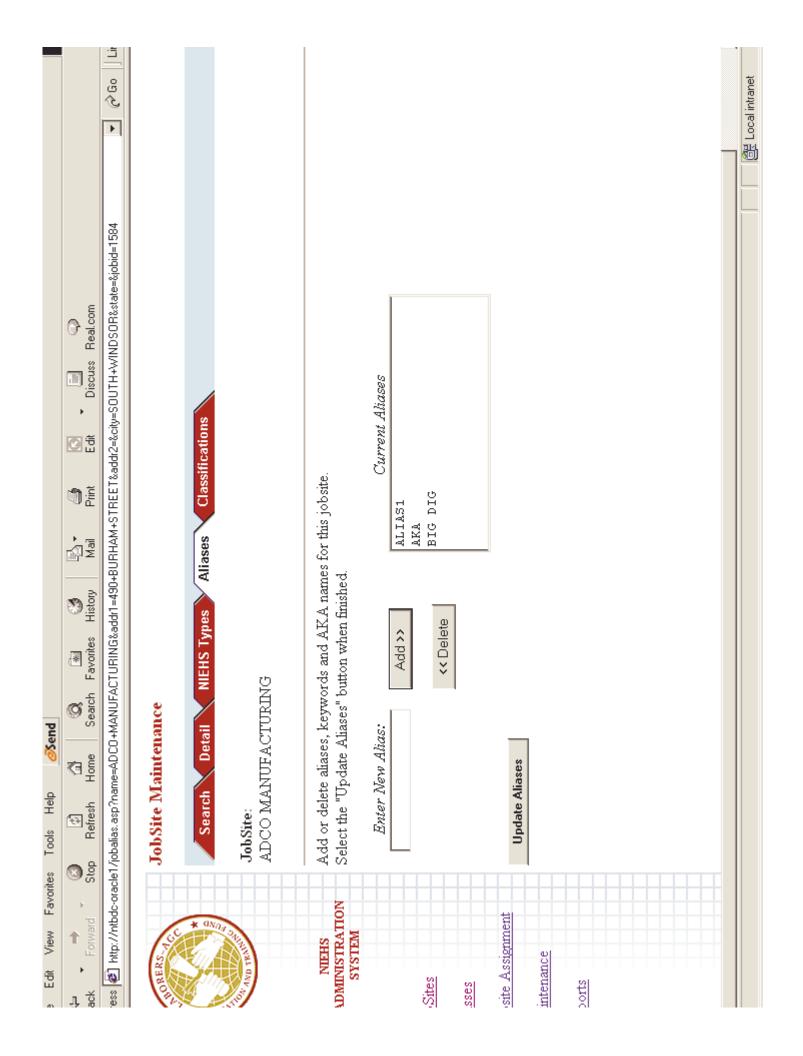

## Job Site Maintenance

This section allows the user to add, modify or delete all information associated with a jobsite including:

- Jobsite name, address, and agency (CERCLIS, RCRA, NCR, LECET)
- NIEHS Classifications

MINISTRATION

NIEHS

SYSTEM

- Laborers-AGC Classifications
- Jobsite search keywords