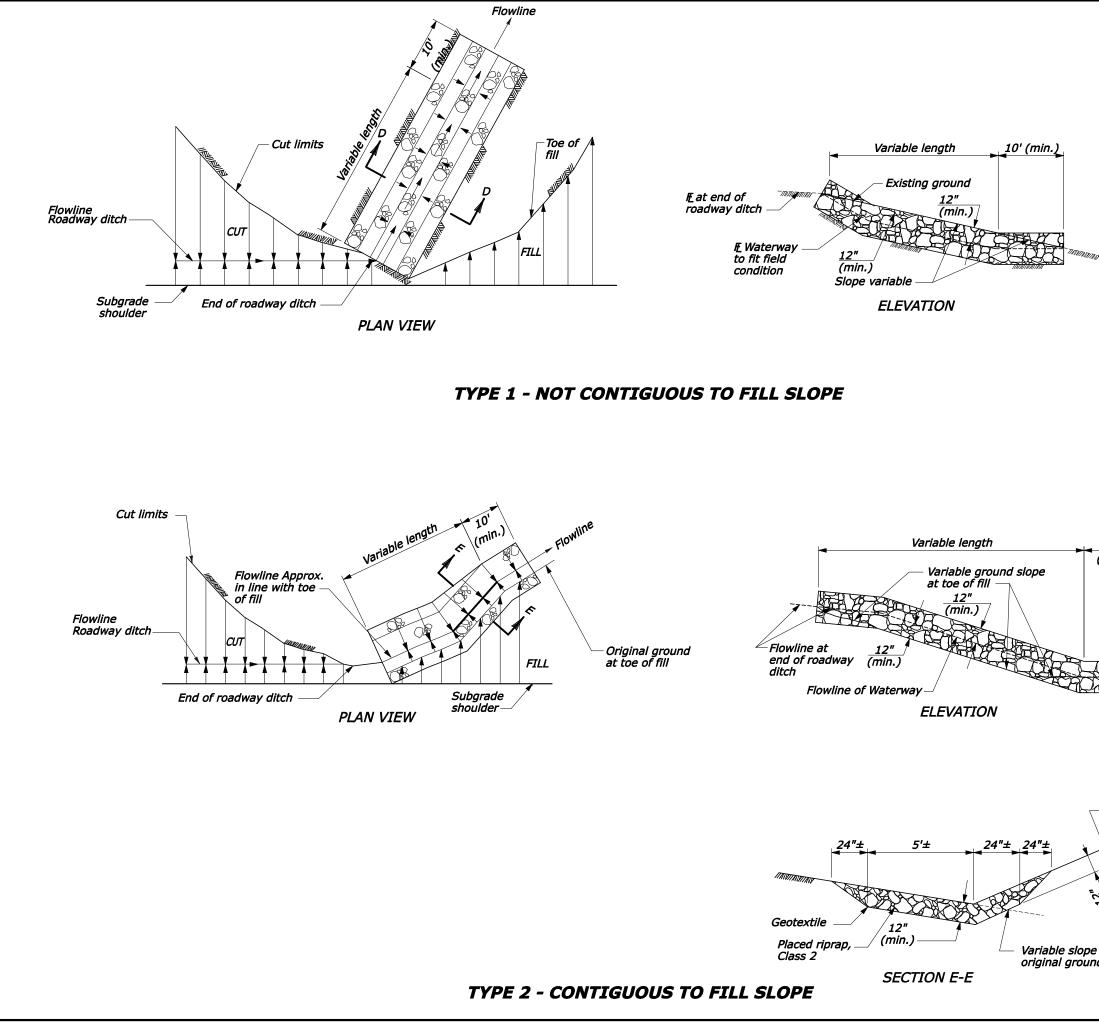

|                                                                                    |                                                                     | REG     | STATE          | PROJECT | SHEET<br>NO. | TOTAL<br>SHEETS |  |
|------------------------------------------------------------------------------------|---------------------------------------------------------------------|---------|----------------|---------|--------------|-----------------|--|
|                                                                                    |                                                                     |         |                |         |              |                 |  |
| NOTE:                                                                              |                                                                     |         |                |         |              |                 |  |
| <i>1. Excavation for placement of riprap will<br/>not be measured for payment.</i> |                                                                     |         |                |         |              |                 |  |
| 2. Furnish geotextile materials conforming<br>to subsection 714.01 (a), type IV-E. |                                                                     |         |                |         |              |                 |  |
|                                                                                    |                                                                     |         |                |         |              |                 |  |
|                                                                                    |                                                                     |         |                |         |              |                 |  |
|                                                                                    |                                                                     |         |                |         |              |                 |  |
|                                                                                    |                                                                     |         |                |         |              |                 |  |
| XV                                                                                 |                                                                     | V       | <i>ariable</i> | slope   |              |                 |  |
|                                                                                    | original ground<br>28"± 24"± 24"± 28"±                              |         |                |         |              |                 |  |
|                                                                                    |                                                                     |         |                |         |              |                 |  |
|                                                                                    |                                                                     |         |                |         |              |                 |  |
|                                                                                    |                                                                     |         |                |         |              |                 |  |
| Geotextile                                                                         |                                                                     |         |                |         |              |                 |  |
| Placed riprap,<br>Class 2 (min.)                                                   |                                                                     |         |                |         |              |                 |  |
|                                                                                    |                                                                     |         |                |         |              |                 |  |
| SECTION D-D                                                                        |                                                                     |         |                |         |              |                 |  |
|                                                                                    |                                                                     |         |                |         |              |                 |  |
|                                                                                    |                                                                     |         |                |         |              |                 |  |
|                                                                                    |                                                                     |         |                |         |              |                 |  |
| 10'<br>(min.)                                                                      |                                                                     |         |                |         |              |                 |  |
|                                                                                    |                                                                     |         |                |         |              |                 |  |
|                                                                                    |                                                                     |         |                |         |              |                 |  |
|                                                                                    |                                                                     |         |                |         |              |                 |  |
| - Original ground                                                                  |                                                                     |         |                |         |              |                 |  |
|                                                                                    |                                                                     |         |                |         |              |                 |  |
|                                                                                    |                                                                     |         |                |         |              |                 |  |
|                                                                                    |                                                                     |         |                |         |              |                 |  |
|                                                                                    |                                                                     |         |                |         |              |                 |  |
|                                                                                    |                                                                     |         |                |         |              |                 |  |
| - Fill                                                                             |                                                                     |         |                |         |              |                 |  |
| slope                                                                              |                                                                     |         |                |         |              |                 |  |
|                                                                                    |                                                                     |         |                |         |              |                 |  |
|                                                                                    | U.S. DEPARTMENT OF TRANSPORTATION<br>FEDERAL HIGHWAY ADMINISTRATION |         |                |         |              |                 |  |
| ゴーリ                                                                                | U.S. CUSTOMARY DETAIL                                               |         |                |         |              |                 |  |
|                                                                                    |                                                                     |         |                |         |              |                 |  |
| e<br>nd                                                                            | PLACED RIPRAP<br>BETWEEN CUT AND FILL                               |         |                |         |              |                 |  |
| NO SCALE DETAIL APPROVED FOR USE 07/2004 DETAIL                                    |                                                                     |         |                |         |              |                 |  |
|                                                                                    |                                                                     | 18/2006 |                |         |              | 1-51            |  |
|                                                                                    |                                                                     |         |                |         |              |                 |  |