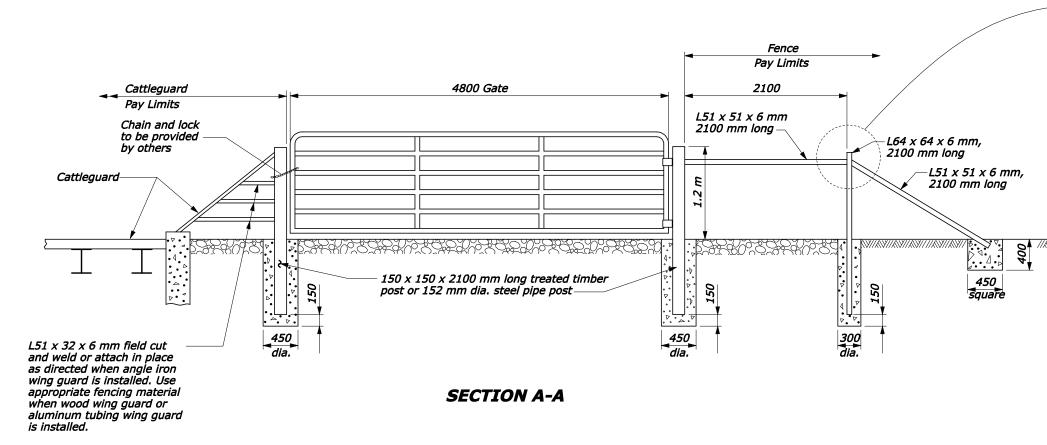

PLAN



|                |                                                                                                                           | REG                | STATE                | PROJECT                                                       | SHEET<br>NO. | TOTAL<br>SHEETS |
|----------------|---------------------------------------------------------------------------------------------------------------------------|--------------------|----------------------|---------------------------------------------------------------|--------------|-----------------|
|                |                                                                                                                           |                    |                      |