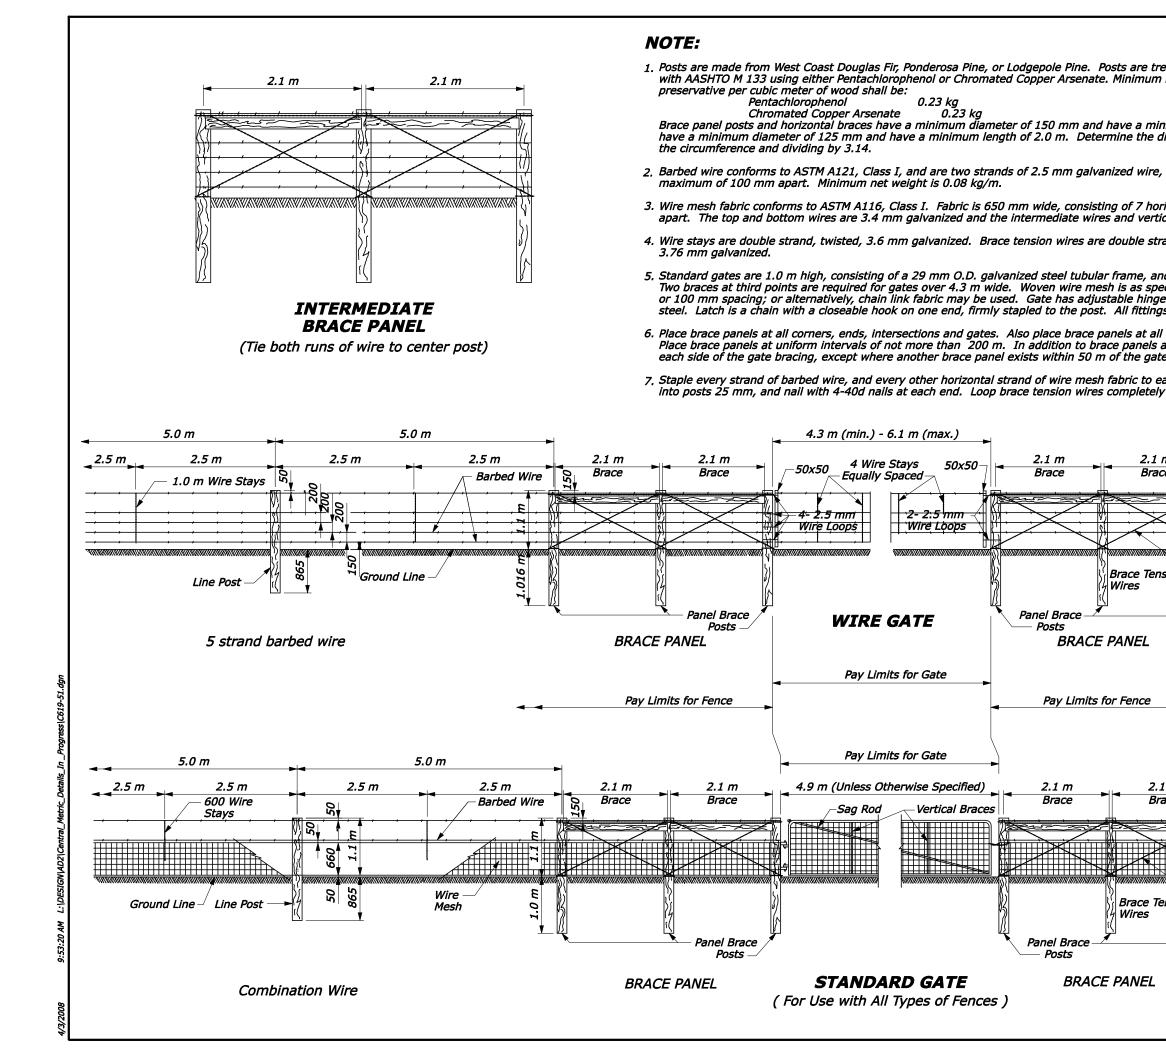

|                                                                                                                                                                                                                                                                       | REG                                                                 | STATE    | PROJECT     | SHEET<br>NO. | TOTAL<br>SHEETS |  |
|-----------------------------------------------------------------------------------------------------------------------------------------------------------------------------------------------------------------------------------------------------------------------|---------------------------------------------------------------------|----------|-------------|--------------|-----------------|--|
| Posts are treated in accordance<br>9. Minimum net retention of                                                                                                                                                                                                        |                                                                     |          |             | <u> </u>     | I               |  |
| have a minimum length of 2.1 m. Line posts<br>rmine the diameters by measuring                                                                                                                                                                                        |                                                                     |          |             |              |                 |  |
| nized wire, twisted, having two point, double wrap, 2.0 mm round barbs,                                                                                                                                                                                               |                                                                     |          |             |              |                 |  |
| ing of 7 horizontal wires with vertical cross wires spaced 150 mm<br>as and vertical wires are 2.5 mm galvanized.                                                                                                                                                     |                                                                     |          |             |              |                 |  |
| e double strand, twisted, 4.1 mm galvanized. Staples are 38 mm long,                                                                                                                                                                                                  |                                                                     |          |             |              |                 |  |
| r frame, and vertical braces at midpoint for gates 4.3 m wide or less.<br>sh is as specified above, except that cross wires may be either a 50mm<br>stable hinges and a diagonal, adjustable, sag rod consisting of 10mm galvanized<br>. All fittings are galvanized. |                                                                     |          |             |              |                 |  |
| panels at all changes in alignment and grade in excess of 20 degrees.<br>ace panels adjacent to the standard gate, place a brace panel 10 m<br>n of the gate bracing.                                                                                                 |                                                                     |          |             |              |                 |  |
| fabric to each post in accordance with standard procedure. Mortise braces completely around the posts and firmly staple to prevent slippage.                                                                                                                          |                                                                     |          |             |              |                 |  |
| 5.0 m 5.0 m                                                                                                                                                                                                                                                           |                                                                     |          |             |              |                 |  |
| 2.1 m 2.5 m                                                                                                                                                                                                                                                           |                                                                     |          | 5 m         | 2.5 m        | * *             |  |
| Brace                                                                                                                                                                                                                                                                 |                                                                     | <b>E</b> | Barbed Wire |              |                 |  |
| 350 Wire –<br>E Stays                                                                                                                                                                                                                                                 |                                                                     | Ž V.     | . V} A      | 50           |                 |  |
|                                                                                                                                                                                                                                                                       |                                                                     |          |             |              |                 |  |
|                                                                                                                                                                                                                                                                       |                                                                     |          |             |              |                 |  |
|                                                                                                                                                                                                                                                                       |                                                                     |          |             |              |                 |  |
| Brace Tension Ground Line Post                                                                                                                                                                                                                                        |                                                                     |          |             |              |                 |  |
| PANEL 4 strand barbed wire                                                                                                                                                                                                                                            |                                                                     |          |             |              |                 |  |
|                                                                                                                                                                                                                                                                       |                                                                     |          |             |              |                 |  |
| for Fence                                                                                                                                                                                                                                                             |                                                                     |          |             |              |                 |  |
|                                                                                                                                                                                                                                                                       |                                                                     |          |             |              |                 |  |
| 2.1 m<br>Brace                                                                                                                                                                                                                                                        |                                                                     |          |             |              |                 |  |
|                                                                                                                                                                                                                                                                       |                                                                     |          |             |              |                 |  |
| Wire<br>Market Mire<br>Mesh                                                                                                                                                                                                                                           |                                                                     |          |             |              |                 |  |
| Brace Tension                                                                                                                                                                                                                                                         | U.S. DEPARTMENT OF TRANSPORTATION<br>FEDERAL HIGHWAY ADMINISTRATION |          |             |              |                 |  |
|                                                                                                                                                                                                                                                                       | CENTRAL FEDERAL LANDS HIGHWAY DIVISION<br>METRIC DETAIL             |          |             |              |                 |  |
| WIRE FENCES                                                                                                                                                                                                                                                           |                                                                     |          |             |              |                 |  |
| E PANEL                                                                                                                                                                                                                                                               | W                                                                   |          | WOOD POS    | Т            |                 |  |
| NO SCALE                                                                                                                                                                                                                                                              |                                                                     |          | USE 07/2004 |              |                 |  |
| REVISED                                                                                                                                                                                                                                                               | 08/2006                                                             |          | UUL U//2004 |              | tail<br>19-51   |  |
|                                                                                                                                                                                                                                                                       |                                                                     |          |             |              |                 |  |

BRACE PANEL

BRACE PANEL