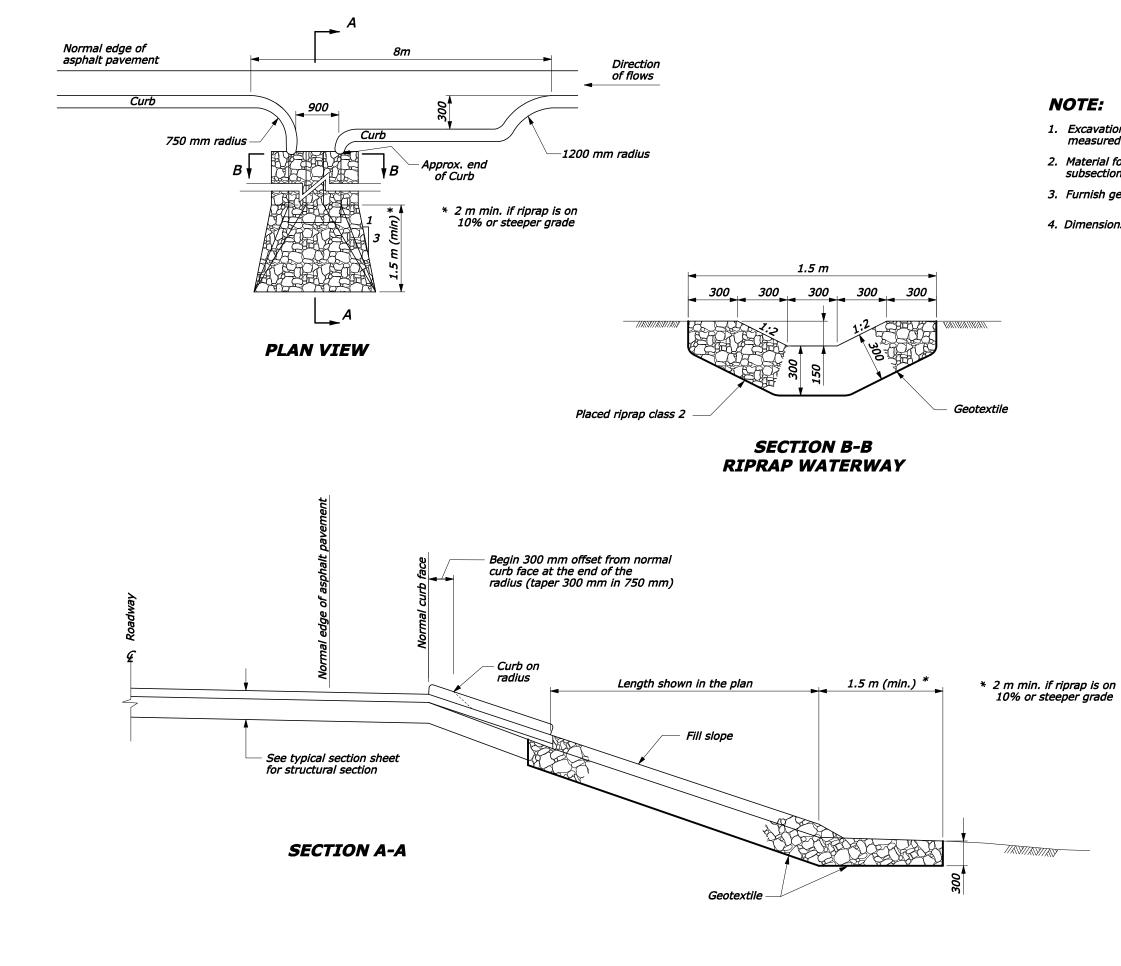

| REG | STATE | PROJECT | SHEET<br>NO. | TOTAL<br>SHEETS |  |
|-----|-------|---------|--------------|-----------------|--|
|     |       |         |              |                 |  |

1. Excavation for placement of riprap waterway will not be measured for payment.

2. Material for geotextile shall conform to the requirements of subsection 714.01.

3. Furnish geotextile conforming to subsection 714.01(a), Type IV-E.

4. Dimensions not labeled are in millimeters.

| U.S. DEPARTMENT OF TRANSPORTAT<br>FEDERAL HIGHWAY ADMINISTRATI<br>CENTRAL FEDERAL LANDS HIGHWAY D | ON     |  |  |  |  |
|---------------------------------------------------------------------------------------------------|--------|--|--|--|--|
| METRIC DETAIL                                                                                     |        |  |  |  |  |
| RIPRAP WATERWAY<br>IN CURB CUT                                                                    |        |  |  |  |  |
| DETAIL APPROVED FOR USE 07/2004                                                                   | DETAIL |  |  |  |  |

CM608-50

NO SCALE

REVISED: 08/2006