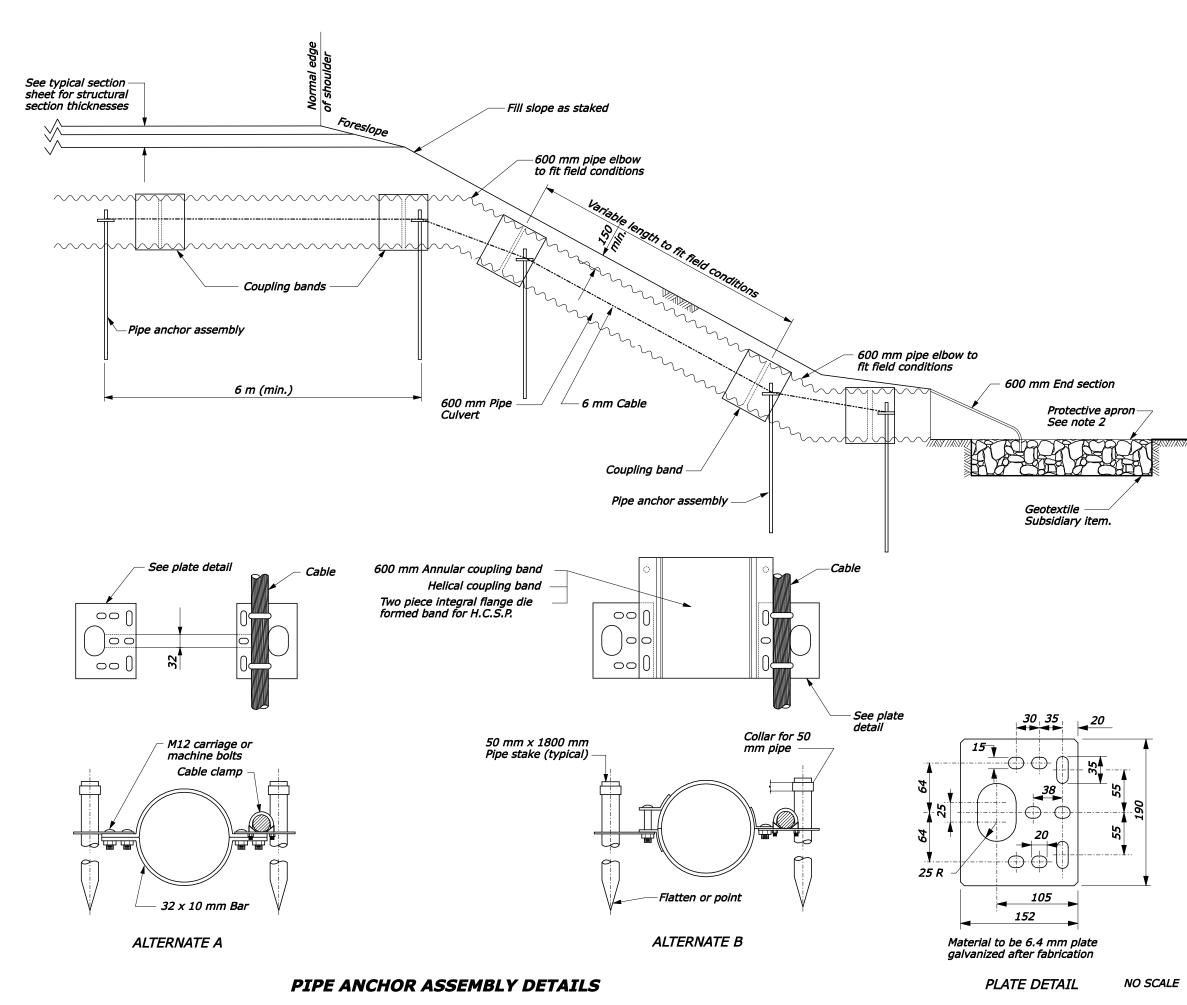

|                       |                                                                                                                                                                                                                                                                                                      |                                                                                                                                 |          |       |                       | SHEET | TOTAL  |
|-----------------------|------------------------------------------------------------------------------------------------------------------------------------------------------------------------------------------------------------------------------------------------------------------------------------------------------|---------------------------------------------------------------------------------------------------------------------------------|----------|-------|-----------------------|-------|--------|
|                       |                                                                                                                                                                                                                                                                                                      |                                                                                                                                 | REG      | STATE | PROJECT               | NO.   | SHEETS |
|                       |                                                                                                                                                                                                                                                                                                      |                                                                                                                                 |          |       |                       |       |        |
|                       | NOTE:                                                                                                                                                                                                                                                                                                |                                                                                                                                 |          |       |                       |       |        |
|                       | <ol> <li>Furnish metal pipe culvert, elbows, and<br/>coupling bands according to section 602.</li> </ol>                                                                                                                                                                                             |                                                                                                                                 |          |       |                       |       |        |
|                       | 2.                                                                                                                                                                                                                                                                                                   | Furnish riprap for protective apron<br>according to Section 251.                                                                |          |       |                       |       |        |
|                       | З.                                                                                                                                                                                                                                                                                                   | Furnish hardware galvanized according<br>to AASHTO M111.                                                                        |          |       |                       |       |        |
|                       | 4.                                                                                                                                                                                                                                                                                                   | Place pipe anchor assemblies at<br>approximately 6 meter intervals along<br>rundown portion of drain pipe.                      |          |       |                       |       |        |
|                       | 5.                                                                                                                                                                                                                                                                                                   | <i>Other suitable pipe anchor assemblies may<br/>be used upon approval in writing by the CO.</i>                                |          |       |                       |       |        |
|                       | 6. The use of the hugger band is restric<br>welded spiral pipe with annular end<br>corrugations or riveted annularly<br>corrugated pipe.                                                                                                                                                             |                                                                                                                                 |          |       |                       |       |        |
|                       | 7.                                                                                                                                                                                                                                                                                                   | Metal pipe shown is typical. Steel,<br>aluminum, and concrete pipes as indicated<br>on the drainage summary sheet, may be used. |          |       |                       |       |        |
|                       | 8.                                                                                                                                                                                                                                                                                                   | Join concrete pipe in accordance with section 602 or other methods approved by the CO.                                          |          |       |                       |       |        |
| <del>\</del> /////\\\ | <ul> <li>9. Use alternate A anchor assembly only annular corrugations. May be placed of annular or preformed end HCSP couple band if securely fastened on downstree side of joint. Alternate B anchor assemto be fastened to pipe sections and not to band coupler used to join sections.</li> </ul> |                                                                                                                                 |          |       |                       |       |        |
|                       | 10.                                                                                                                                                                                                                                                                                                  | . Use gaskets on all joints along the rundown<br>portion of drain pipe.                                                         |          |       |                       |       |        |
|                       | <ol> <li>Pipe anchor assemblies will be paid for<br/>under Section 606.</li> <li>Dimensions not labeled are in millimeters.</li> </ol>                                                                                                                                                               |                                                                                                                                 |          |       |                       |       |        |
|                       |                                                                                                                                                                                                                                                                                                      |                                                                                                                                 |          |       |                       |       |        |
|                       |                                                                                                                                                                                                                                                                                                      |                                                                                                                                 |          |       |                       |       |        |
|                       |                                                                                                                                                                                                                                                                                                      |                                                                                                                                 |          |       |                       |       |        |
|                       |                                                                                                                                                                                                                                                                                                      |                                                                                                                                 |          |       |                       |       |        |
|                       |                                                                                                                                                                                                                                                                                                      |                                                                                                                                 |          |       |                       |       |        |
|                       |                                                                                                                                                                                                                                                                                                      |                                                                                                                                 |          |       |                       |       |        |
|                       |                                                                                                                                                                                                                                                                                                      |                                                                                                                                 |          |       |                       |       |        |
|                       |                                                                                                                                                                                                                                                                                                      |                                                                                                                                 |          |       |                       |       |        |
|                       |                                                                                                                                                                                                                                                                                                      |                                                                                                                                 |          |       |                       |       |        |
|                       |                                                                                                                                                                                                                                                                                                      |                                                                                                                                 |          |       |                       |       |        |
|                       |                                                                                                                                                                                                                                                                                                      |                                                                                                                                 |          |       |                       |       |        |
|                       | ſ                                                                                                                                                                                                                                                                                                    |                                                                                                                                 |          |       | ENT OF TRANSPORTAT    |       |        |
|                       | ╞                                                                                                                                                                                                                                                                                                    | FEDERAL HIGHWAY ADMINISTRATION<br>CENTRAL FEDERAL LANDS HIGHWAY DIVISION<br>METRIC DETAIL                                       |          |       |                       |       |        |
|                       |                                                                                                                                                                                                                                                                                                      | ~~~                                                                                                                             | <b>n</b> |       |                       |       |        |
|                       |                                                                                                                                                                                                                                                                                                      | AND                                                                                                                             |          | PE Al | RIED RUN<br>NCHOR AS: | SEMI  | BLY    |