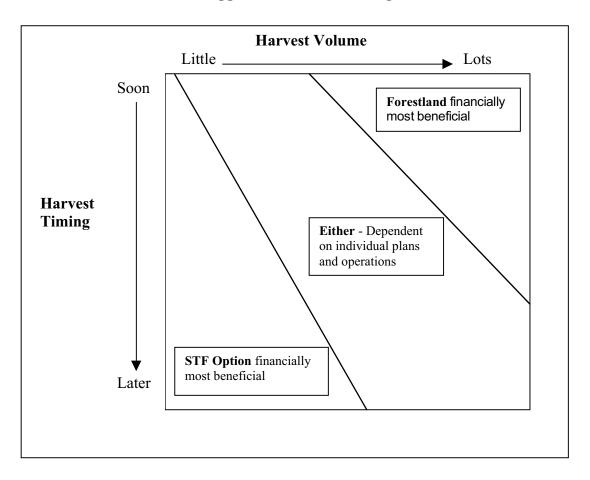

## **General Application Overview Diagram**

**Factors Affecting STF Option Decision** 

|                                                    | Greater Tax Savings      |   | Less Tax Savings          |
|----------------------------------------------------|--------------------------|---|---------------------------|
| <b>Productivity Class -</b><br>Western Oregon only | High Productivity        | > | Low Productivity          |
| Property Tax Rate                                  | Higher Tax Rate          | > | Lower Tax Rate            |
| Management Intensity                               | Lower Tbr Mgmt Intensity |   | Higher Tbr Mgmt Intensity |
| Rotation Length                                    | Shorter Rotation Length  |   | Higher Rotation Length    |
| <b>Opportunity Investment</b><br>of Delayed Tax    | Investment at High Rate  |   | No Investment             |
| Harvest Timing                                     | Delayed Harvest          |   | Harvest Now               |
| Projected Length of<br>Property Ownership          | More than 10 years       |   | Immediate sale            |