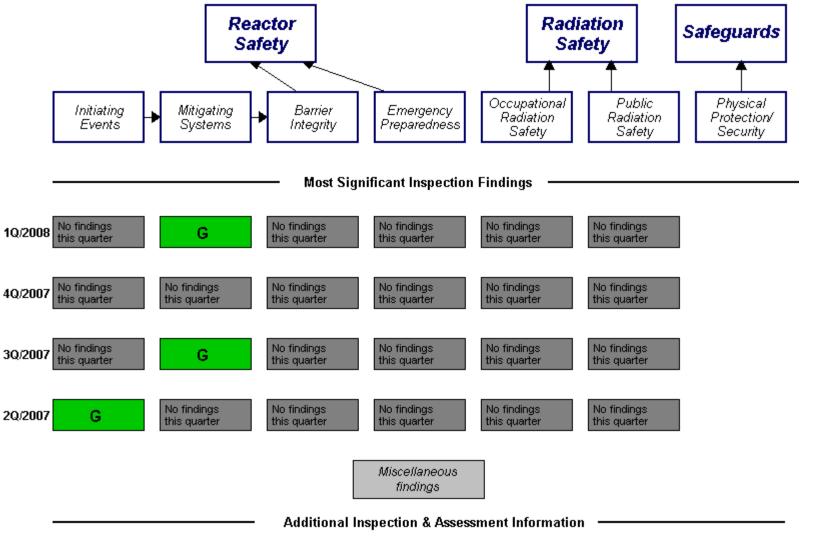

- 1Q/2008
- 4Q/2007
- 30/2007
- 2Q/2007
- Cross Reference Of Assessment Reports

Assessment Reports/Inspection Plans:

- List of Inspection Reports (IR)
- List of Security IR Cover Letters
- List of Assessment Letters/Inspection Plans
- ♦ Baseline Inspection Completion Information