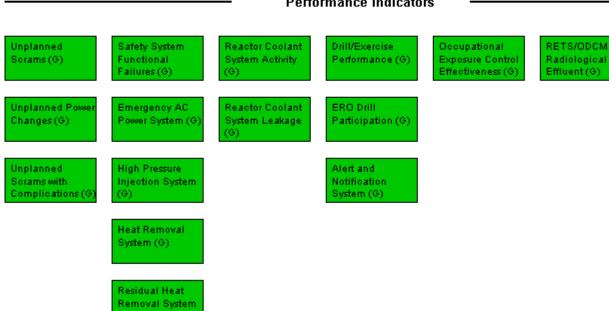

## Performance Indicators

Last Modified: April 30, 2008

Cooling Water Systems (G)

N=Not Applicable V=Vnique Design Legend: R=Red W=White T=Thresholds under development I=Insufficient data to calculate PI Y=Yellow G=Green