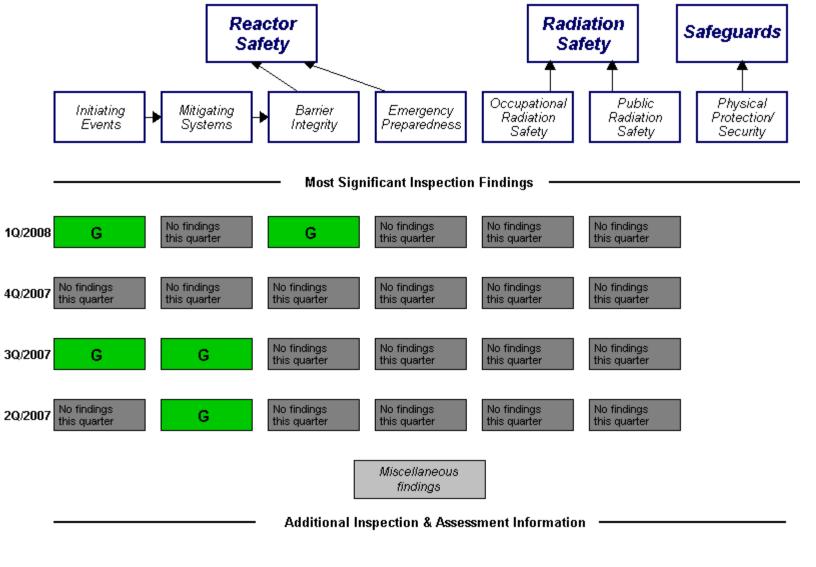

## Performance Indicators

RETS/ODCM Unplanned Safety System Reactor Coolant Drill/Exercise Occupational System Activity Exposure Control Radiological Scrams (G) Functional. Performance (G) Failures (G) Effectiveness (G) Effluent (G) Unplanned Power Reactor Coolant ERO Drill Emergency AC Changes (G) Power System (G) System Leakage Participation (G) Unplanned High Pressure Alert and Scrams with Injection System Notification Complications (G) System (G) Heat Removal System (G)

Last Modified: April 30, 2008

Residual Heat Removal System

Cooling Water Systems (G)

Legend: R=Red W=White T=Thresholds under development N=Not Applicable Y=Yellow G=Green I=Insufficient data to calculate PI U=Unique Design