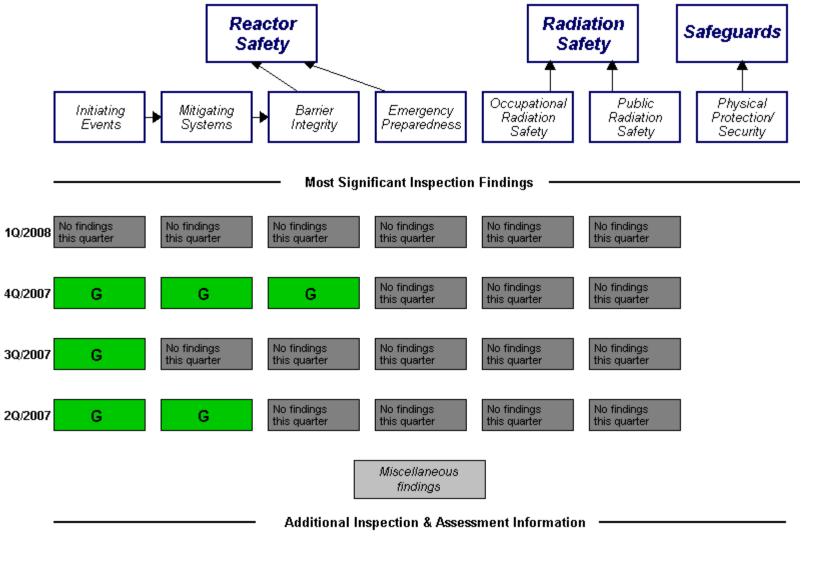

## Performance Indicators

RETS/ODCM Unplanned Safety System Reactor Coolant Drill/Exercise Occupational System Activity Exposure Control Radiological Scrams (G) Functional. Performance (G) Failures (G) Effectiveness (G) Effluent (G) Unplanned Power Reactor Coolant ERO Drill Emergency AC Changes (G) Power System (G) System Leakage Participation (G) Unplanned High Pressure Alert and Scrams with Injection System Notification Complications (G) System (G) Heat Removal System (G)

Last Modified: April 30, 2008

Residual Heat Removal System

Cooling Water Systems (G)

Legend: R=Red W=White T=Thresholds under development N=Not Applicable Y=Yellow G=Green I=Insufficient data to calculate PI U=Unique Design