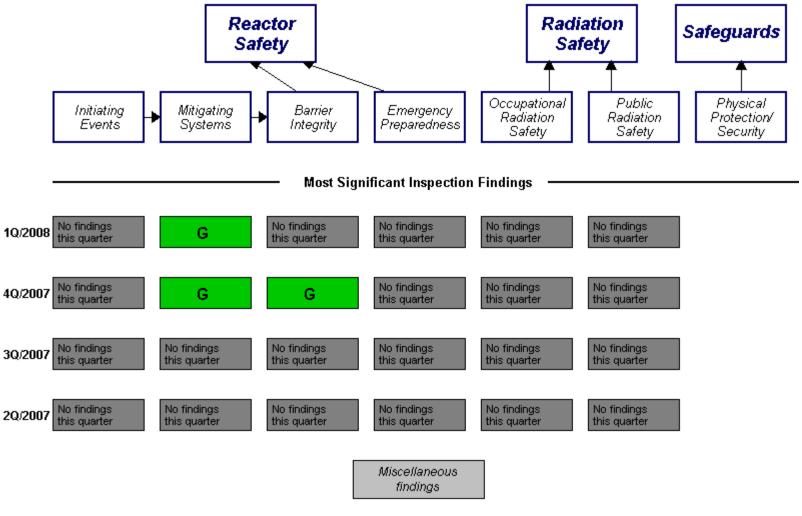

## Performance Indicators

RETS/ODCM Unplanned Safety System Reactor Coolant Drill/Exercise Occupational System Activity Exposure Control Radiological Scrams (G) Functional. Performance (G) Failures (G) Effectiveness (G) Effluent (G) Unplanned Power Reactor Coolant ERO Drill Emergency AC Changes (G) Power System (G) System Leakage Participation (G) Unplanned High Pressure Alert and Scrams with Injection System Notification Complications (G) System (G) Heat Removal System (G) Residual Heat Removal System