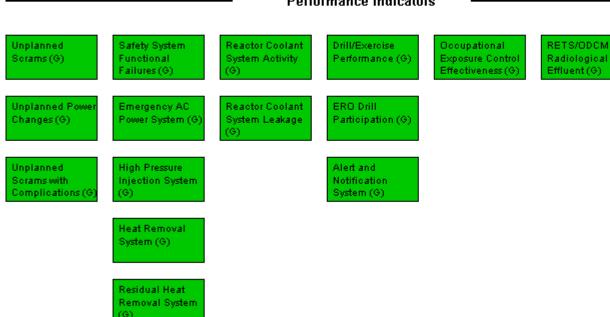

## Performance Indicators

Last Modified: April 30, 2008

Cooling Water Systems (G)

Legend: R=Red W=White T=Thresholds under development N=Not Applicable Y=Yellow G=Green I=Insufficient data to calculate PI U=Unique Design