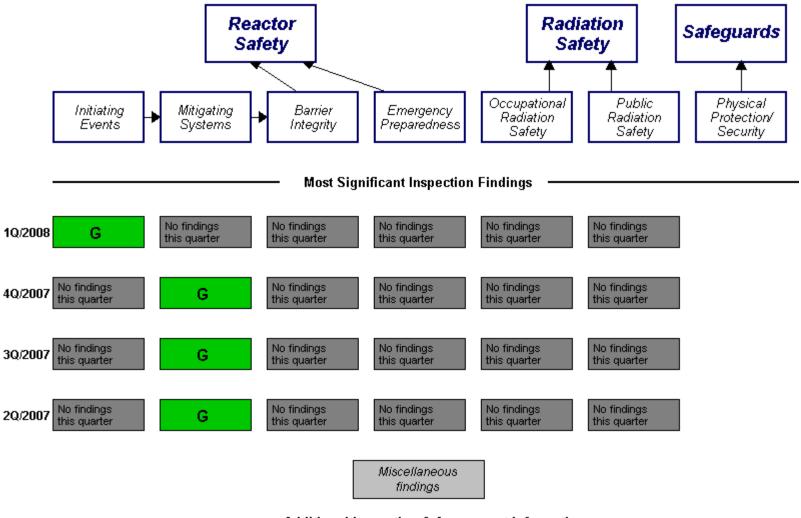

## Limerick 2 1Q/2008 Performance Summary

## Additional Inspection & Assessment Information

Assessment Reports/Inspection Plans:

1Q/2008

4Q/2007

30/2007

20/2007

Cross Reference Of Assessment Reports

- Last Modified: June 5, 2008