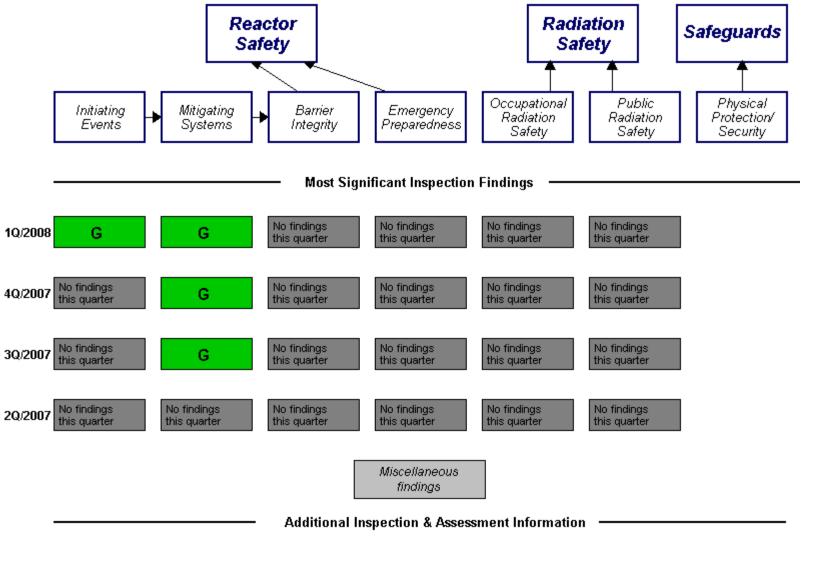

## Performance Indicators

RETS/ODCM Unplanned Safety System Reactor Coolant Drill/Exercise Occupational System Activity Exposure Control Radiological Scrams (G) Functional. Performance (G) Failures (G) Effectiveness (G) Effluent (G) Unplanned Power Reactor Coolant ERO Drill Emergency AC Changes (G) Power System (G) System Leakage Participation (G) Unplanned High Pressure Alert and Scrams with Injection System Notification Complications (G) System (G) Heat Removal System (G) Residual Heat Removal System

Last Modified: April 30, 2008

Cooling Water Systems (G)

N=Not Applicable V=Vnique Design Legend: R=Red W=White T=Thresholds under development I=Insufficient data to calculate PI Y=Yellow G=Green

Assessment Reports/Inspection Plans:

1Q/2008

4Q/2007

30/2007

20/2007

Cross Reference Of Assessment Reports

Last Modified: June 5, 2008

- List of Inspection Reports (IR)
- List of Security IR Cover Letters
- List of Assessment Letters/Inspection Plans
- **Baseline Inspection Completion Information**