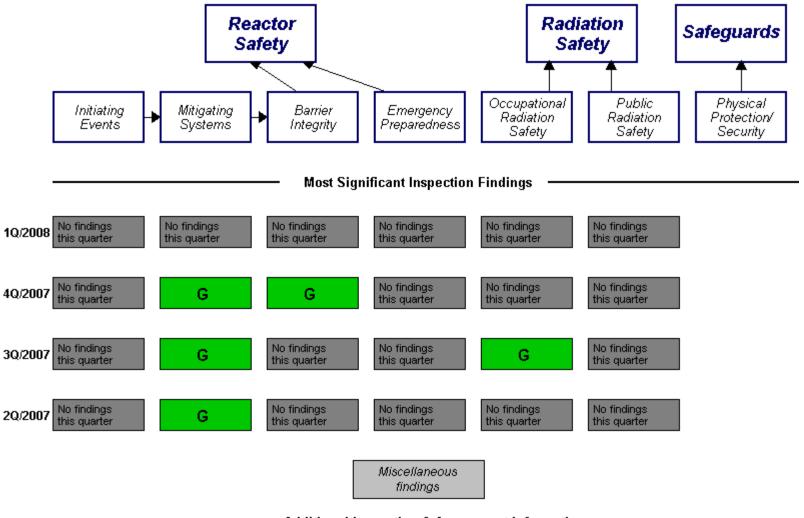

## Performance Indicators

RETS/ODCM Unplanned Safety System Reactor Coolant Drill/Exercise Occupational System Activity Exposure Control Radiological Scrams (G) Functional. Performance (G) Failures (G) Effectiveness (G) Effluent (G) Unplanned Power Reactor Coolant ERO Drill Emergency AC Changes (G) Power System (G) System Leakage Participation (G) Unplanned High Pressure Alert and Scrams with Injection System Notification Complications (G) System (G) Heat Removal System (G)

Last Modified: April 30, 2008

Residual Heat Removal System

Cooling Water Systems (G)

Legend: R=Red W=White T=Thresholds under development N=Not Applicable Y=Yellow G=Green I=Insufficient data to calculate PI U=Unique Design