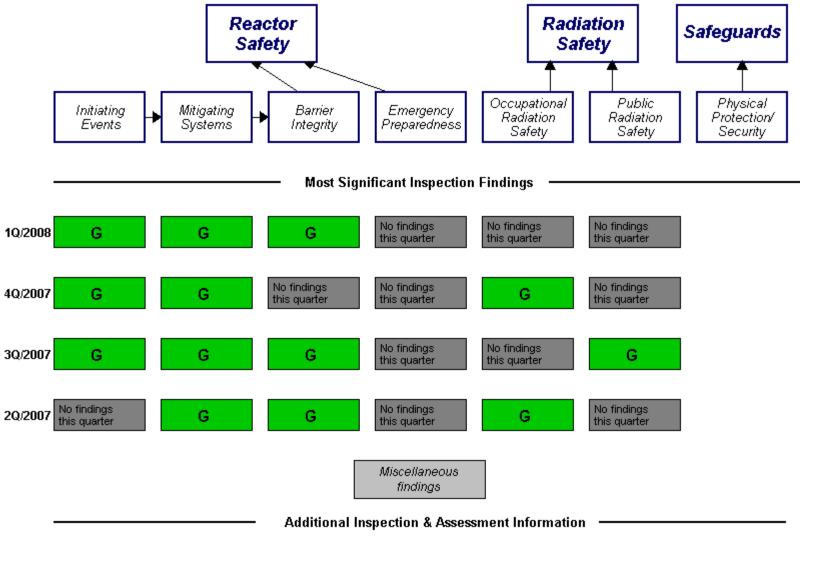

## Performance Indicators

RETS/ODCM Unplanned Safety System Reactor Coolant Drill/Exercise Occupational System Activity Exposure Control Radiological Scrams (W) Functional. Performance (G) Failures (G) Effectiveness (G) Effluent (G) Unplanned Power Reactor Coolant ERO Drill Emergency AC Changes (G) Power System (G) System Leakage Participation (G) Unplanned High Pressure Alert and Scrams with Injection System Notification Complications (G) System (G)

Last Modified: April 30, 2008

Heat Removal System (G)

Residual Heat Removal System

Cooling Water Systems (G)

Legend: R=Red W=White T=Thresholds under development N=Not Applicable Y=Yellow G=Green I=Insufficient data to calculate PI U=Unique Design