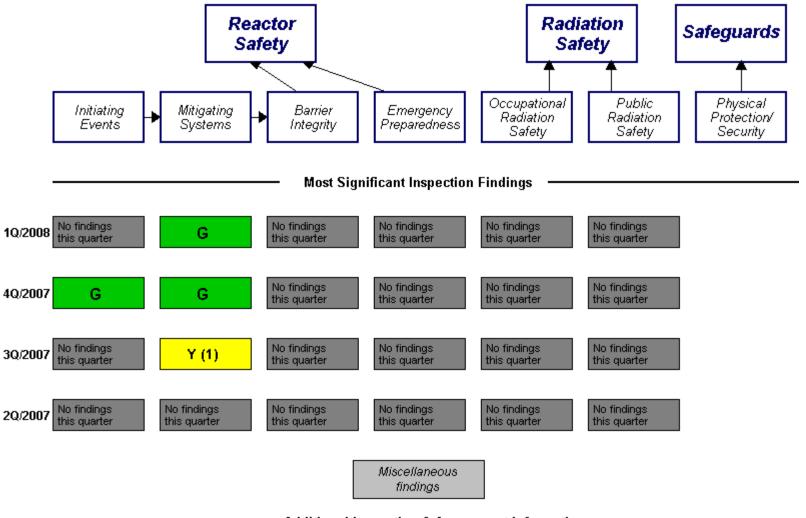

## Performance Indicators

RETS/ODCM

Radiological

Effluent (G)

Unplanned Safety System Reactor Coolant Drill/Exercise Occupational System Activity Exposure Control Scrams (G) Functional. Performance (G) Failures (G) Effectiveness (G) Unplanned Power Reactor Coolant ERO Drill Emergency AC Changes (G) Power System (G) System Leakage Participation (G) Unplanned High Pressure Alert and Scrams with Injection System Notification Complications (G) System (G) Heat Removal System (G)

Last Modified: April 30, 2008

Residual Heat Removal System

Cooling Water Systems (G)

Legend: R=Red V=White T=Thresholds under development N=Not Applicable Y=Yellow G=Green I=Insufficient data to calculate PI U=Unique Design