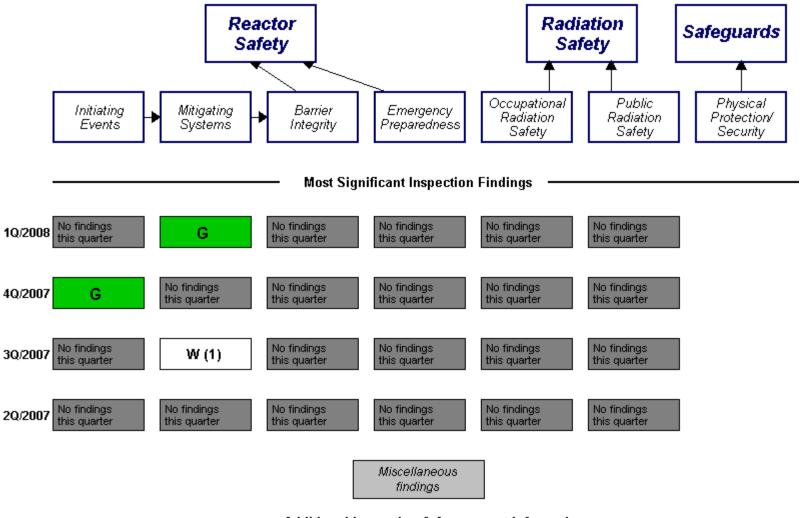

## Performance Indicators

Unplanned Scrams (G) Safety System Functional Failures (G) Reactor Coolant System Activity (G) Drill/Exercise Performance (G) Occupational Exposure Control Effectiveness (G) RETS/ODCM Radiological Effluent (G)

Unplanned Power Changes (G) Emergency AC Power System (W) Reactor Coolant System Leakage (G) ERO Drill Participation (G)

Unplanned Scrams with Complications (G

High Pressure Injection System (G) Alert and Notification System (G)

Heat Removal System (G)

Residual Heat Removal System (G)

Cooling Water Systems (W)

Last Modified: April 30, 2008

Legend: R=Red W=White T=Thresholds under development Y=Yellow G=Green I=Insufficient data to calculate PI

N=Not Applicable V=Unique Design