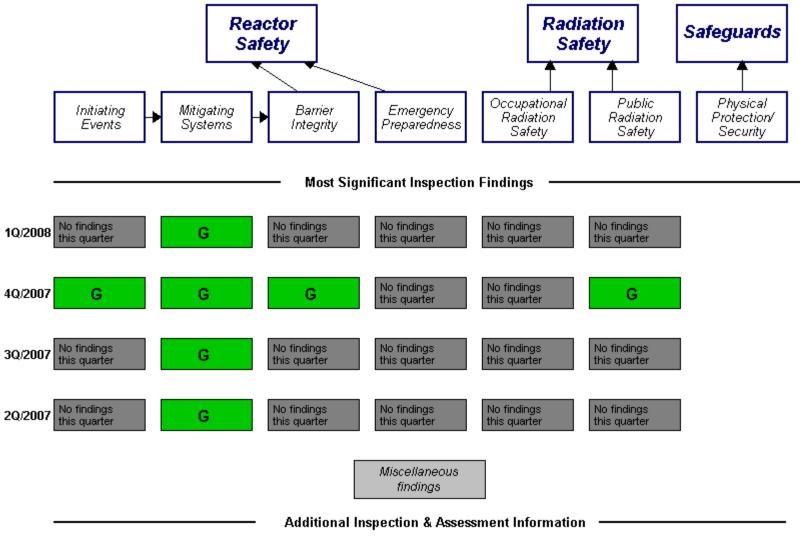

## Performance Indicators

RETS/ODCM Unplanned Safety System Reactor Coolant Drill/Exercise Occupational System Activity Exposure Control Radiological Scrams (G) Functional. Performance (G) Failures (G) Effectiveness (G) Effluent (G) Unplanned Power Reactor Coolant ERO Drill Emergency AC Changes (G) Power System (G) System Leakage Participation (G) Unplanned High Pressure Alert and Scrams with Injection System Notification Complications (G) System (G) Heat Removal System (G) Residual Heat Removal System

Last Modified: April 30, 2008

Cooling Water Systems (G)

Legend: R=Red W=White T=Thresholds under development N=Not Applicable Y=Yellow G=Green I=Insufficient data to calculate PI U=Unique Design

- 1Q/2008
- 4Q/2007
- 30/2007
- 2Q/2007
- Cross Reference Of Assessment Reports