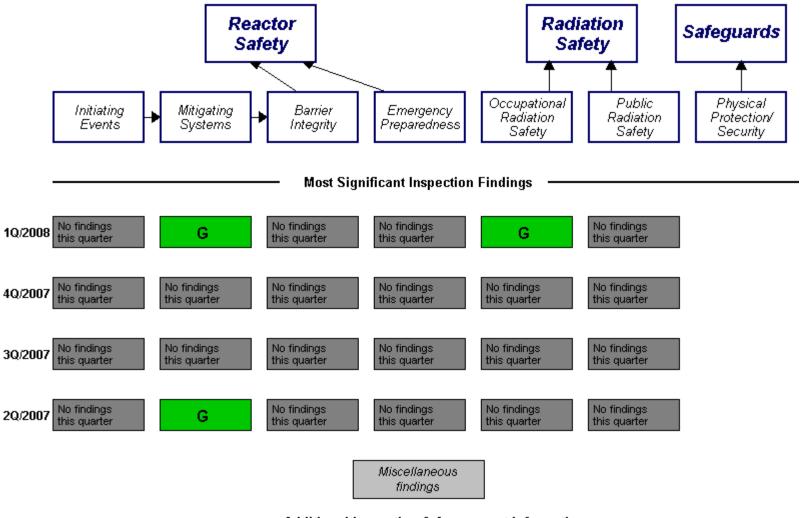

## Performance Indicators

RETS/ODCM Unplanned Safety System Reactor Coolant Drill/Exercise Occupational System Activity Exposure Control Radiological Scrams (G) Functional. Performance (G) Failures (G) Effectiveness (G) Effluent (G) Unplanned Power Reactor Coolant ERO Drill Emergency AC Changes (G) Power System (G) System Leakage Participation (G) Unplanned High Pressure Alert and Scrams with Injection System Notification Complications (G) System (G) Heat Removal System (G) Residual Heat Removal System

Last Modified: April 30, 2008

Cooling Water Systems (G)

Legend: R=Red V=White T=Thresholds under development N=Not Applicable Y=Yellow G=Green I=Insufficient data to calculate PI U=Unique Design