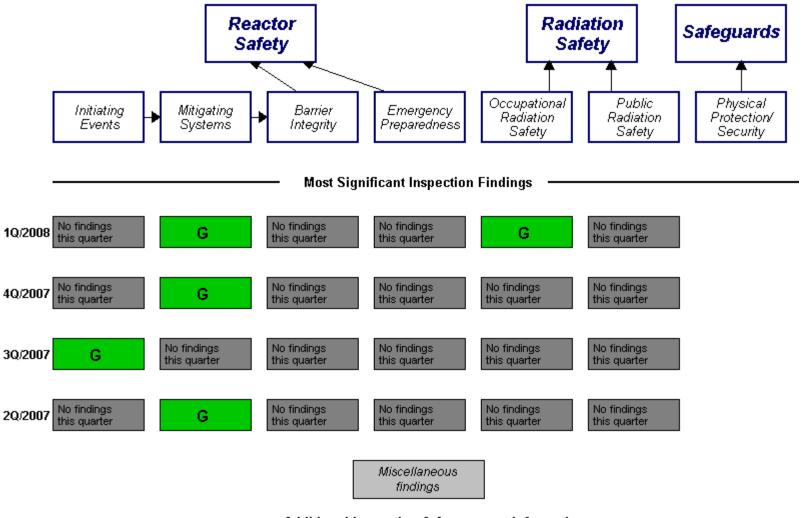

## Diablo Canyon 1 1Q/2008 Performance Summary

## Performance Indicators

RETS/ODCM Unplanned Safety System Reactor Coolant Drill/Exercise Occupational System Activity Exposure Control Radiological Scrams (G) Functional. Performance (G) Failures (G) Effectiveness (G) Effluent (G) Unplanned Power Reactor Coolant ERO Drill Emergency AC Changes (G) Power System (G) System Leakage Participation (G) Unplanned High Pressure Alert and Scrams with Injection System Notification Complications (G) System (G) Heat Removal System (G)

Last Modified: April 30, 2008

Residual Heat Removal System

Cooling Water Systems (G)

Legend: R=Red W=White T=Thresholds under development N=Not Applicable Y=Yellow G=Green I=Insufficient data to calculate PI U=Unique Design