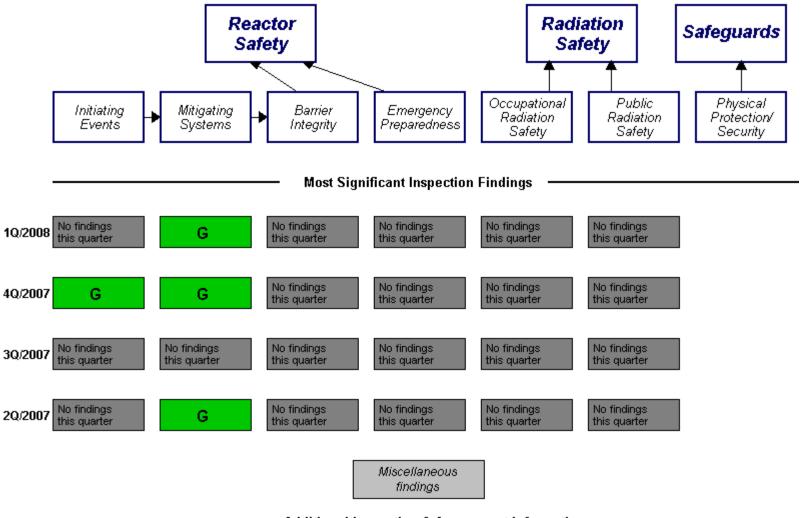

## Performance Indicators

RETS/ODCM Unplanned Safety System Reactor Coolant Drill/Exercise Occupational System Activity Exposure Control Radiological Scrams (G) Functional. Performance (G) Failures (G) Effectiveness (G) Effluent (G) Unplanned Power Reactor Coolant ERO Drill Emergency AC Changes (G) Power System (G) System Leakage Participation (G) Unplanned High Pressure Alert and Scrams with Injection System Notification Complications (G) System (G) Heat Removal System (G) Residual Heat

Last Modified: April 30, 2008

Removal System

Cooling Water Systems (G)

Legend: R=Red W=White T=Thresholds under development N=Not Applicable Y=Yellow G=Green I=Insufficient data to calculate PI U=Unique Design