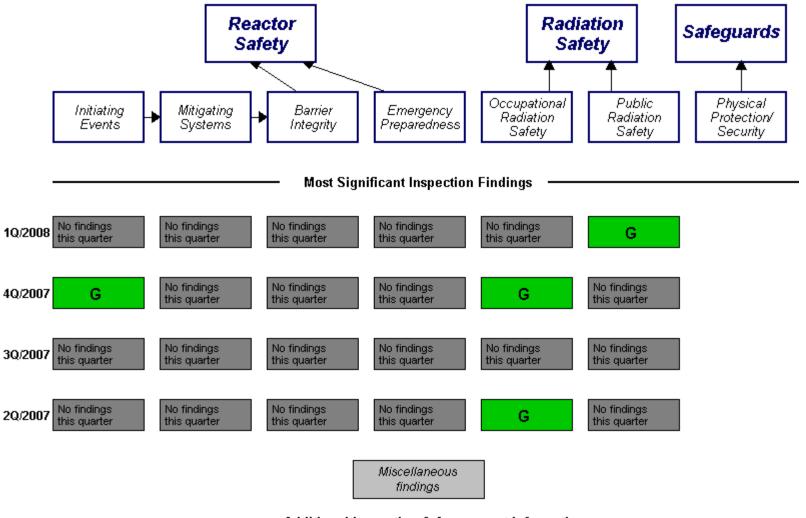

## Performance Indicators

Unplanned Safety System Reactor Coolant Drill/Exercise Occupational RETS/ODCM System Activity Exposure Control Radiological Scrams (G) Functional. Performance (G) Failures (G) Effectiveness (G) Effluent (G) Unplanned Power Reactor Coolant ERO Drill Emergency AC Changes (G) Power System (G) System Leakage Participation (G) Unplanned High Pressure Alert and Scrams with Injection System Notification Complications (G) System (G) Heat Removal System (G) Residual Heat