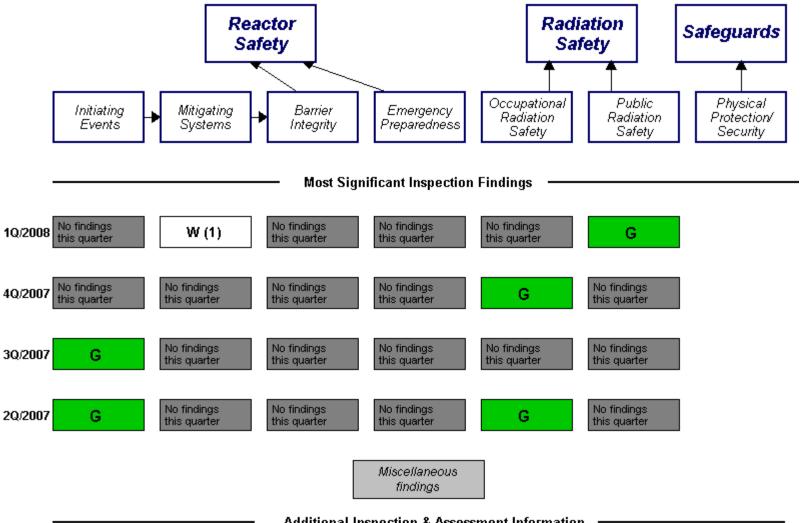

- Additional Inspection & Assessment Information
- Assessment Reports/Inspection Plans:

1Q/2008

4Q/2007

30/2007

20/2007

- Cross Reference Of Assessment Reports
- Last Modified: June 5, 2008

- List of Inspection Reports (IR)
- List of Security IR Cover Letters
- List of Assessment Letters/Inspection Plans
- **Baseline Inspection Completion Information**