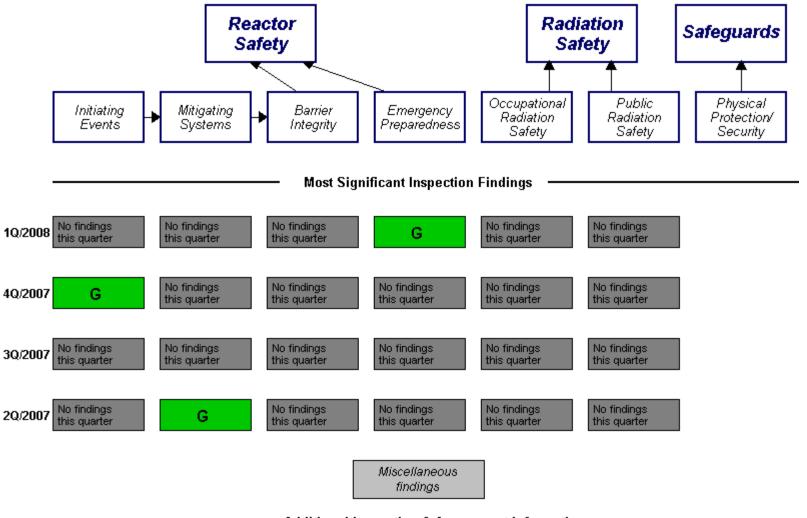

## Performance Indicators

RETS/ODCM Unplanned Safety System Reactor Coolant Drill/Exercise Occupational System Activity Exposure Control Radiological Scrams (G) Functional. Performance (G) Failures (G) Effectiveness (G) Effluent (G) Unplanned Power Reactor Coolant ERO Drill Emergency AC Changes (G) Power System (G) System Leakage Participation (G) Unplanned High Pressure Alert and Scrams with Injection System Notification Complications (G) System (G) Heat Removal System (G) Residual Heat Removal System