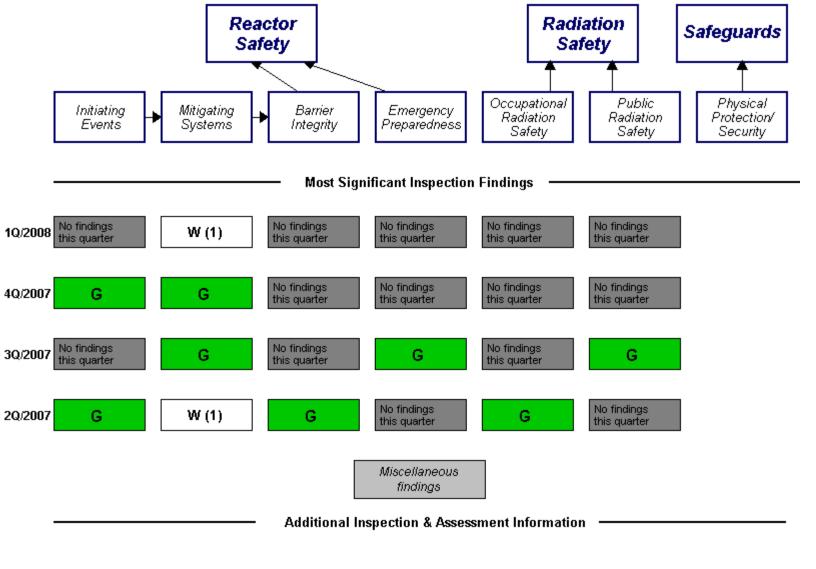

## Performance Indicators

RETS/ODCM Unplanned Safety System Reactor Coolant Drill/Exercise Occupational System Activity Exposure Control Radiological Scrams (G) Functional. Performance (G) Failures (G) Effectiveness (G) Effluent (G) Unplanned Power Reactor Coolant ERO Drill Emergency AC Changes (G) Power System (G) System Leakage Participation (G) Unplanned High Pressure Alert and Scrams with Injection System Notification Complications (G) System (G) Heat Removal System (G)

Systems (G)

Last Modified: April 30, 2008

Residual Heat Removal System

Cooling Water

Legend: R=Red W=White T=Thresholds under development N=Not Applicable Y=Yellow G=Green I=Insufficient data to calculate PI U=Unique Design

Assessment Reports/Inspection Plans:

1Q/2008

4Q/2007

30/2007

20/2007

- Cross Reference Of Assessment Reports
- Last Modified: July 31, 2008

- List of Inspection Reports (IR)
- List of Security IR Cover Letters
- List of Assessment Letters/Inspection Plans
- **Baseline Inspection Completion Information**