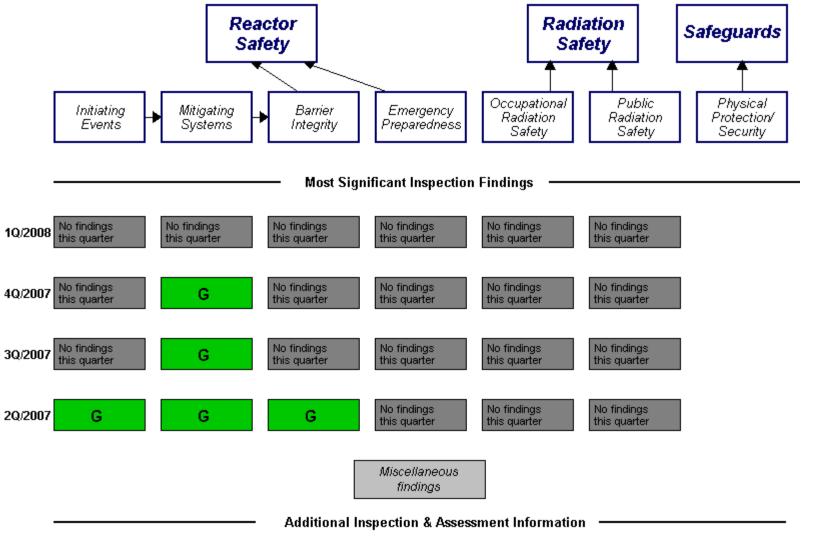

## Performance Indicators

RETS/ODCM Unplanned Safety System Reactor Coolant Drill/Exercise Occupational System Activity Exposure Control Radiological Scrams (G) Functional. Performance (G) Failures (G) Effectiveness (G) Effluent (G) Unplanned Power Reactor Coolant ERO Drill Emergency AC Changes (G) Power System (G) System Leakage Participation (G) Unplanned High Pressure Alert and Scrams with Injection System Notification Complications (G) System (G) Heat Removal System (G) Residual Heat Removal System