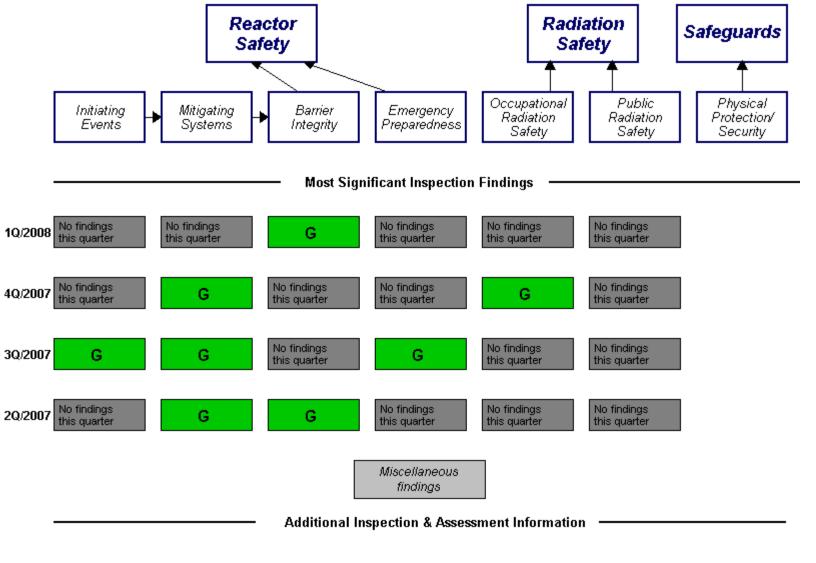

## Performance Indicators

RETS/ODCM Unplanned Safety System Reactor Coolant Drill/Exercise Occupational System Activity Exposure Control Radiological Scrams (G) Functional. Performance (G) Failures (G) Effectiveness (G) Effluent (G) Unplanned Power Reactor Coolant ERO Drill Emergency AC Changes (G) Power System (G) System Leakage Participation (G) Unplanned High Pressure Alert and Scrams with Injection System Notification Complications (G) System (G) Heat Removal System (G)

Last Modified: April 30, 2008

Residual Heat Removal System

Cooling Water Systems (G)

N=Not Applicable V=Vnique Design Legend: R=Red W=White T=Thresholds under development I=Insufficient data to calculate PI Y=Yellow G=Green