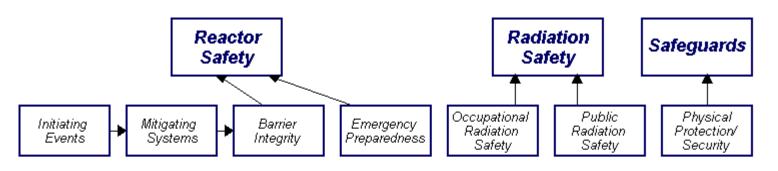

## Performance Indicators

Last Modified: April 30, 2008

Cooling Water Systems (G)

N=Not Applicable V=Vnique Design Legend: R=Red W=White T=Thresholds under development I=Insufficient data to calculate PI Y=Yellow G=Green