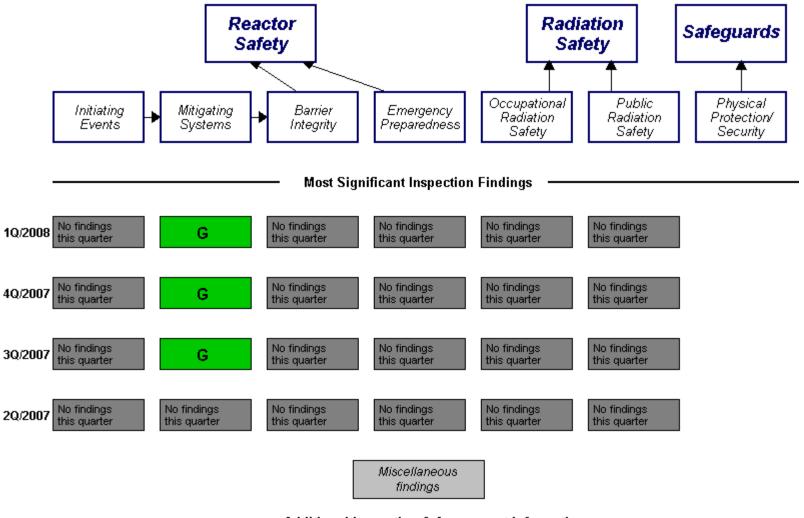

## Additional Inspection & Assessment Information

Assessment Reports/Inspection Plans:

1Q/2008

4Q/2007

30/2007

20/2007

Last Modified: June 5, 2008

Cross Reference Of Assessment Reports