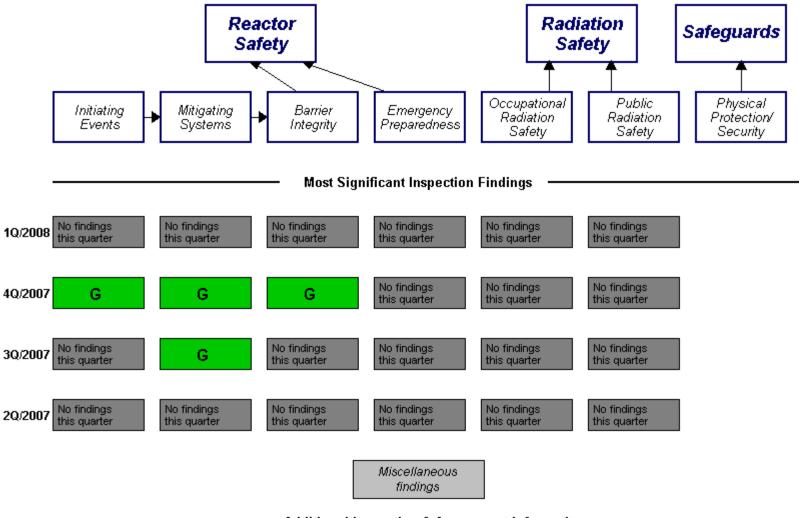

## Performance Indicators

RETS/ODCM Unplanned Safety System Reactor Coolant Drill/Exercise Occupational System Activity Exposure Control Radiological Scrams (G) Functional. Performance (G) Failures (G) Effectiveness (G) Effluent (G) Unplanned Power Reactor Coolant ERO Drill Emergency AC Changes (G) Power System (G) System Leakage Participation (G) Unplanned High Pressure Alert and Scrams with Injection System Notification Complications (G) System (G) Heat Removal System (G) Residual Heat Removal System