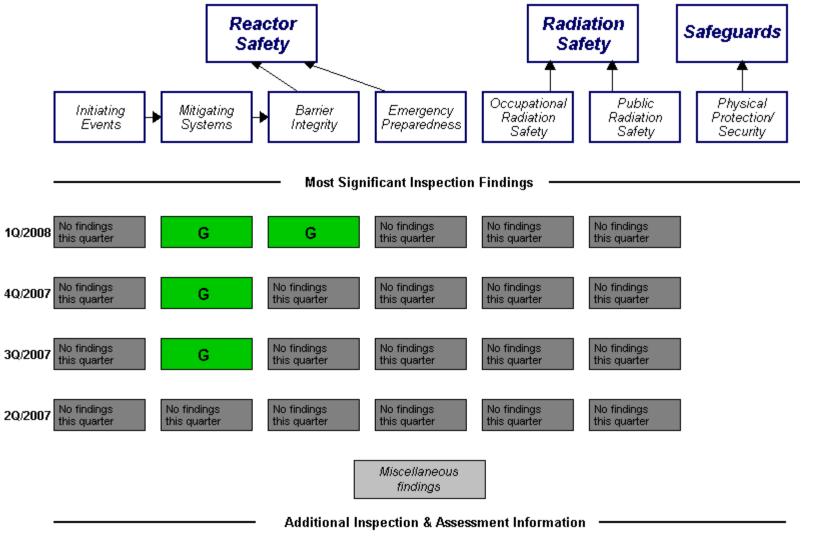

## Performance Indicators

RETS/ODCM Unplanned Safety System Reactor Coolant Drill/Exercise Occupational System Activity Exposure Control Radiological Scrams (G) Functional. Performance (G) Failures (G) Effectiveness (G) Effluent (G) Unplanned Power Reactor Coolant ERO Drill Emergency AC Changes (G) Power System (G) System Leakage Participation (G) Unplanned High Pressure Alert and Scrams with Injection System Notification Complications (G) System (G) Heat Removal System (G) Residual Heat Removal System

Last Modified: April 30, 2008

Cooling Water Systems (G)

Legend: R=Red W=White T=Thresholds under development N=Not Applicable Y=Yellow G=Green I=Insufficient data to calculate PI U=Unique Design

Assessment Reports/Inspection Plans:

1Q/2008

4Q/2007

30/2007

20/2007

Cross Reference Of Assessment Reports

- List of Inspection Reports (IR)
- List of Security IR Cover Letters
- List of Assessment Letters/Inspection Plans
- **Baseline Inspection Completion Information**