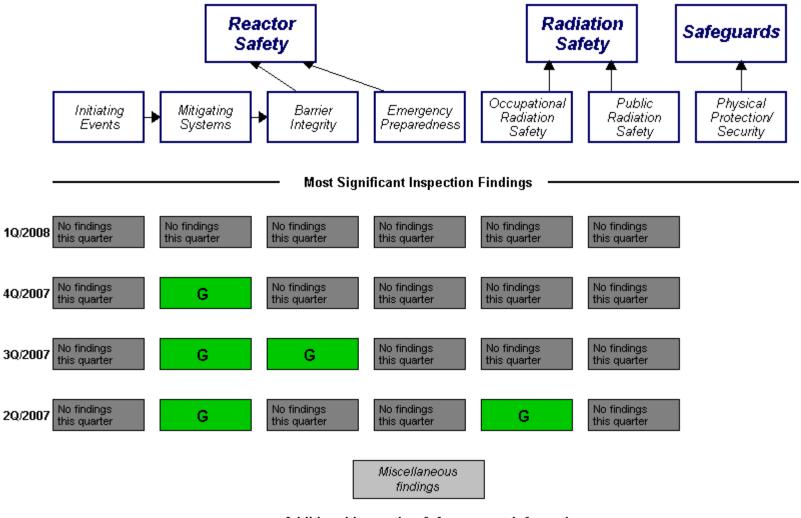

## Braidwood 2 1Q/2008 Performance Summary





## Performance Indicators

RETS/ODCM Unplanned Safety System Reactor Coolant Drill/Exercise Occupational System Activity Exposure Control Radiological Scrams (G) Functional. Performance (G) Failures (G) Effectiveness (G) Effluent (G) Unplanned Power Reactor Coolant ERO Drill Emergency AC Changes (G) Power System (G) System Leakage Participation (G) Unplanned High Pressure Alert and Scrams with Injection System Notification Complications (G) System (G) Heat Removal System (G) Residual Heat Removal System

Last Modified: April 30, 2008

Cooling Water Systems (G)

Legend: R=Red W=White T=Thresholds under development N=Not Applicable Y=Yellow G=Green I=Insufficient data to calculate PI U=Unique Design



## Additional Inspection & Assessment Information

Assessment Reports/Inspection Plans:

1Q/2008

4Q/2007

30/2007

20/2007

Cross Reference Of Assessment Reports

- Last Modified: June 5, 2008

- List of Inspection Reports (IR)
- List of Security IR Cover Letters
- List of Assessment Letters/Inspection Plans
- ♦ Baseline Inspection Completion Information