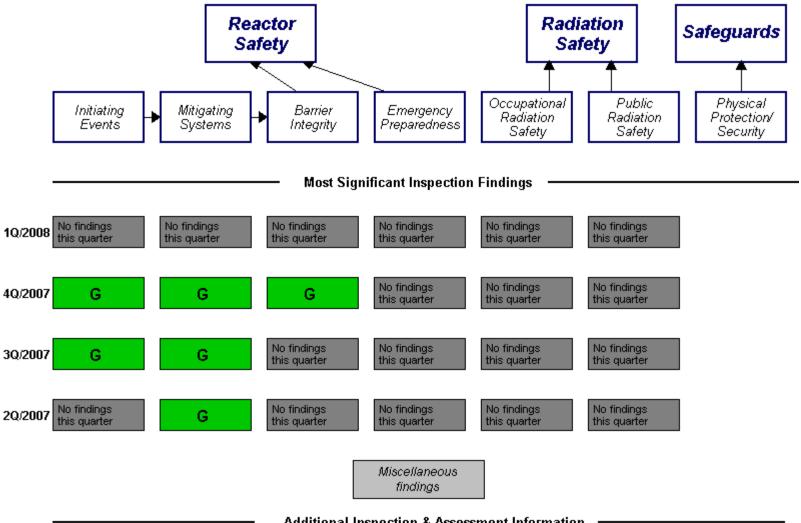

## Performance Indicators

Unplanned Scrams (W) Safety System Functional Failures (I) Reactor Coolant System Activity (G) Drill/Exercise Performance (G) Occupational Exposure Control Effectiveness (G) RETS/ODCM Radiological Effluent (G)

Unplanned Power Changes (G) Emergency AC Power System (I) Reactor Coolant System Leakage (G) ERO Drill Participation (G)

Unplanned Scrams with Complications (G High Pressure Injection System (1) Alert and Notification System (G)

Heat Removal System (I)

Residual Heat Removal System (I)

Cooling Water Systems (I)

Last Modified: April 30, 2008

Legend: R=Red W=White T=Thresholds under development Y=Yellow G=Green I=Insufficient data to calculate PI

## Additional Inspection & Assessment Information

- Assessment Reports/Inspection Plans:
  - 1Q/2008
  - 4Q/2007
  - 30/2007
  - 20/2007
- Cross Reference Of Assessment Reports

- List of Inspection Reports (IR)
- List of Security IR Cover Letters
- List of Assessment Letters/Inspection Plans
- **Baseline Inspection Completion Information**